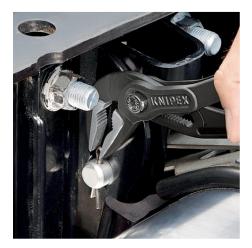

## **KNIPEX Cobra® ES**

Water Pump Pliers extra-slim

- Particularly good access to the workpiece due to very slim construction of head and joint area
- Long, narrow jaws with front gripping serration: longitudinal gripping profile for round parts such as screws and bolts
- Ideal for service, maintenance and equipment repair, in automotive and general industry
- Firm grip also on flat material due to three-point rest
- Cross groove for holding slender round materials such as nails
- Fine adjustment for optimum adaptation of the gripping capacity and ergonomic grip position
- Push the button for adjustment on the workpiece
- Self-clamping on pipes and nuts: no slipping on the workpiece, effortless working
- Box-joint design for high stability due to double guide
- Reliable catching of the hinge bolt: no unintentional shifting
- Pinch guard prevents operators' fingers being pinched