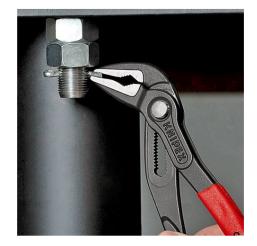

## **KNIPEX Cobra® ES**

Water Pump Pliers extra-slim

- Particularly good access to the workpiece due to very slim construction of head and joint area
- Long, narrow jaws with front gripping serration: longitudinal gripping profile for round parts such as screws and bolts
- Ideal for service, maintenance and equipment repair, in automotive and general industry
- Firm grip also on flat material due to three-point rest
- Cross groove for holding slender round materials such as nails
- Fine adjustment for optimum adaptation of the gripping capacity and ergonomic grip position
- Push the button for adjustment on the workpiece
- Self-clamping on pipes and nuts: no slipping on the workpiece, effortless working
- Box-joint design for high stability due to double guide
- Reliable catching of the hinge bolt: no unintentional shifting
- Pinch guard prevents operators' fingers being pinched