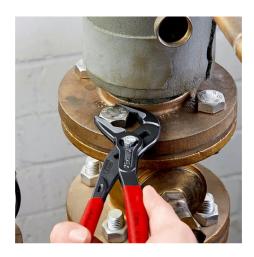

## **KNIPEX Cobra® ES**

Water Pump Pliers extra-slim

- Particularly good access to the workpiece due to very slim construction of head and joint area
- Long, narrow jaws with front gripping serration: longitudinal gripping profile for round parts such as screws and bolts
- Ideal for service, maintenance and equipment repair, in automotive and general industry
- Firm grip also on flat material due to three-point rest
- Cross groove for holding slender round materials such as nails
- Fine adjustment for optimum adaptation of the gripping capacity and ergonomic grip position
- Push the button for adjustment on the workpiece
- Self-clamping on pipes and nuts: no slipping on the workpiece, effortless working
- Box-joint design for high stability due to double guide
- Reliable catching of the hinge bolt: no unintentional shifting
- Pinch guard prevents operators' fingers being pinched