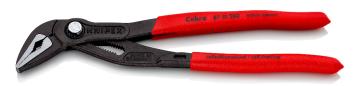

## 87 51 250

## **KNIPEX Cobra® ES**

Water Pump Pliers extra-slim

- Particularly good access to the workpiece due to very slim construction of head and joint area
- Long, narrow jaws with front gripping serration: longitudinal gripping profile for round parts such as screws and bolts
- Ideal for service, maintenance and equipment repair, in automotive and general industry
- Firm grip also on flat material due to three-point rest
- Cross groove for holding slender round materials such as nails
- Fine adjustment for optimum adaptation of the gripping capacity and ergonomic grip position
- Push the button for adjustment on the workpiece
- Self-clamping on pipes and nuts: no slipping on the workpiece, effortless working
- Box-joint design for high stability due to double guide
- Reliable catching of the hinge bolt: no unintentional shifting
- Pinch guard prevents operators' fingers being pinched