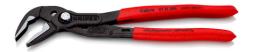

## **KNIPEX Cobra® ES**

Water Pump Pliers extra-slim

- Particularly good access to the workpiece due to very slim construction of head and joint area
- Long, narrow jaws with front gripping serration: longitudinal gripping profile for round parts such as screws and bolts
- Ideal for service, maintenance and equipment repair, in automotive and general industry
- Firm grip also on flat material due to three-point rest
- Cross groove for holding slender round materials such as nails
- Fine adjustment for optimum adaptation of the gripping capacity and ergonomic grip position
- Push the button for adjustment on the workpiece
- Self-clamping on pipes and nuts: no slipping on the workpiece, effortless working
- Box-joint design for high stability due to double guide
- Reliable catching of the hinge bolt: no unintentional shifting
- Pinch guard prevents operators' fingers being pinched