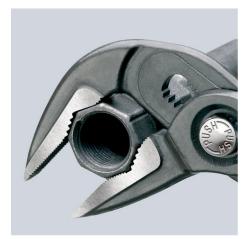

## **KNIPEX Cobra® ES**

Water Pump Pliers extra-slim

- Particularly good access to the workpiece due to very slim construction of head and joint area
- Long, narrow jaws with front gripping serration: longitudinal gripping profile for round parts such as screws and bolts
- Ideal for service, maintenance and equipment repair, in automotive and general industry
- Firm grip also on flat material due to three-point rest
- Cross groove for holding slender round materials such as nails
- Fine adjustment for optimum adaptation of the gripping capacity and ergonomic grip position
- Push the button for adjustment on the workpiece
- Self-clamping on pipes and nuts: no slipping on the workpiece, effortless working
- Box-joint design for high stability due to double guide
- Reliable catching of the hinge bolt: no unintentional shifting
- Pinch guard prevents operators' fingers being pinched