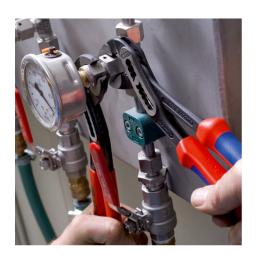

## **KNIPEX Alligator**®

Water Pump Pliers

- More output and comfort compared to conventional water pump pliers of the same length: 9-notch adjustment positioning for 30 % more gripping capacity
- Self-clamping on pipes and nuts: no slipping on the workpiece, effortless working
- Gripping surfaces with special hardened teeth, teeth hardness approx. 61 HRC: high wear resistance and stable gripping
- Box-joint design for high stability due to double guide
- Robust construction, insensitive to dirt; particularly suitable for outdoor work
- Pinch guard prevents operators' fingers being pinched