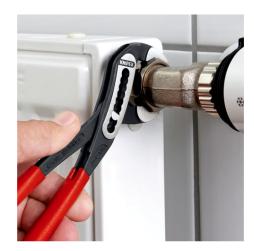

## **KNIPEX Alligator**®

Water Pump Pliers

- More output and comfort compared to conventional water pump pliers of the same length: 9-notch adjustment positioning for 30 % more gripping capacity
- Self-clamping on pipes and nuts: no slipping on the workpiece, effortless working
- Gripping surfaces with special hardened teeth, teeth hardness approx. 61 HRC: high wear resistance and stable gripping
- Box-joint design for high stability due to double guide
- Robust construction, insensitive to dirt; particularly suitable for outdoor work
- Pinch guard prevents operators' fingers being pinched

| General                         |                               |
|---------------------------------|-------------------------------|
|                                 | 00.04.100                     |
| Article No.                     | 88 01 180                     |
| EAN                             | 4003773035480                 |
| pliers                          | black atramentized            |
| head                            | polished                      |
| handles                         | covered with non-slip plastic |
| Weight                          | 180 g                         |
| Dimensions                      | 180 x 38 x 12 mm              |
| Standard                        | DIN ISO 8976                  |
| REACH compliant                 | does not contain SVHC         |
| RoHS compliant                  | not applicable                |
| Technical details               |                               |
| adjustment positions            | 9                             |
| Capacities for pipes (diameter) | Ø 1 1/2 Inch                  |
| Capacities for nuts             | 36 mm                         |
| Capacities for pipes (diameter) | Ø 42 mm                       |