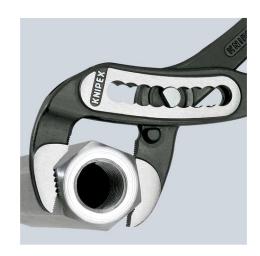

## **KNIPEX Alligator**®

Water Pump Pliers

- More output and comfort compared to conventional water pump pliers of the same length: 9-notch adjustment positioning for 30 % more gripping capacity
- Self-clamping on pipes and nuts: no slipping on the workpiece, effortless working
- Gripping surfaces with special hardened teeth, teeth hardness approx. 61 HRC: high wear resistance and stable gripping
- Box-joint design for high stability due to double guide
- Robust construction, insensitive to dirt; particularly suitable for outdoor work
- Pinch guard prevents operators' fingers being pinched

| General                         |                               |
|---------------------------------|-------------------------------|
|                                 | 00.04.100                     |
| Article No.                     | 88 01 180                     |
| EAN                             | 4003773035480                 |
| pliers                          | black atramentized            |
| head                            | polished                      |
| handles                         | covered with non-slip plastic |
| Weight                          | 180 g                         |
| Dimensions                      | 180 x 38 x 12 mm              |
| Standard                        | DIN ISO 8976                  |
| REACH compliant                 | does not contain SVHC         |
| RoHS compliant                  | not applicable                |
| Technical details               |                               |
| adjustment positions            | 9                             |
| Capacities for pipes (diameter) | Ø 1 1/2 Inch                  |
| Capacities for nuts             | 36 mm                         |
| Capacities for pipes (diameter) | Ø 42 mm                       |