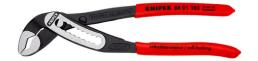

## **KNIPEX Alligator**®

Water Pump Pliers

- More output and comfort compared to conventional water pump pliers of the same length: 9-notch adjustment positioning for 30 % more gripping capacity
- Self-clamping on pipes and nuts: no slipping on the workpiece, effortless working
- Gripping surfaces with special hardened teeth, teeth hardness approx. 61 HRC: high wear resistance and stable gripping
- Box-joint design for high stability due to double guide
- Robust construction, insensitive to dirt; particularly suitable for outdoor work
- Pinch guard prevents operators' fingers being pinched

| General                         |                               |
|---------------------------------|-------------------------------|
|                                 | 00.04.100                     |
| Article No.                     | 88 01 180                     |
| EAN                             | 4003773035480                 |
| pliers                          | black atramentized            |
| head                            | polished                      |
| handles                         | covered with non-slip plastic |
| Weight                          | 180 g                         |
| Dimensions                      | 180 x 38 x 12 mm              |
| Standard                        | DIN ISO 8976                  |
| REACH compliant                 | does not contain SVHC         |
| RoHS compliant                  | not applicable                |
| Technical details               |                               |
| adjustment positions            | 9                             |
| Capacities for pipes (diameter) | Ø 1 1/2 Inch                  |
| Capacities for nuts             | 36 mm                         |
| Capacities for pipes (diameter) | Ø 42 mm                       |