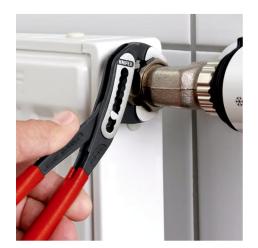

## **KNIPEX Alligator**®

Water Pump Pliers

- More output and comfort compared to conventional water pump pliers of the same length: 9-notch adjustment positioning for 30 % more gripping capacity
- Self-clamping on pipes and nuts: no slipping on the workpiece, effortless working
- Gripping surfaces with special hardened teeth, teeth hardness approx. 61 HRC: high wear resistance and stable gripping
- Box-joint design for high stability due to double guide
- Robust construction, insensitive to dirt; particularly suitable for outdoor work
- Pinch guard prevents operators' fingers being pinched