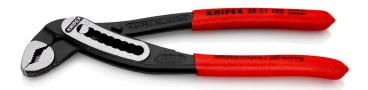

## **KNIPEX Alligator**®

Water Pump Pliers

- More output and comfort compared to conventional water pump pliers of the same length: 9-notch adjustment positioning for 30 % more gripping capacity
- Self-clamping on pipes and nuts: no slipping on the workpiece, effortless working
- Gripping surfaces with special hardened teeth, teeth hardness approx. 61 HRC: high wear resistance and stable gripping
- Box-joint design for high stability due to double guide
- Robust construction, insensitive to dirt; particularly suitable for outdoor work
- Pinch guard prevents operators' fingers being pinched

| General                         |                               |
|---------------------------------|-------------------------------|
|                                 | 00.04.100                     |
| Article No.                     | 88 01 180                     |
| EAN                             | 4003773035480                 |
| pliers                          | black atramentized            |
| head                            | polished                      |
| handles                         | covered with non-slip plastic |
| Weight                          | 180 g                         |
| Dimensions                      | 180 x 38 x 12 mm              |
| Standard                        | DIN ISO 8976                  |
| REACH compliant                 | does not contain SVHC         |
| RoHS compliant                  | not applicable                |
| Technical details               |                               |
| adjustment positions            | 9                             |
| Capacities for pipes (diameter) | Ø 1 1/2 Inch                  |
| Capacities for nuts             | 36 mm                         |
| Capacities for pipes (diameter) | Ø 42 mm                       |