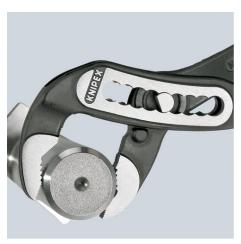

## **KNIPEX Alligator**®

Water Pump Pliers

- More output and comfort compared to conventional water pump pliers of the same length: 9-notch adjustment positioning for 30 % more gripping capacity
- Self-clamping on pipes and nuts: no slipping on the workpiece, effortless working
- Gripping surfaces with special hardened teeth, teeth hardness approx. 61 HRC: high wear resistance and stable gripping
- Box-joint design for high stability due to double guide
- Robust construction, insensitive to dirt; particularly suitable for outdoor work
- Pinch guard prevents operators' fingers being pinched