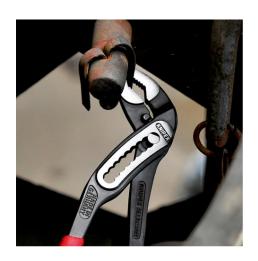

## **KNIPEX Alligator**®

Water Pump Pliers

- More output and comfort compared to conventional water pump pliers of the same length: 9-notch adjustment positioning for 30 % more gripping capacity
- Self-clamping on pipes and nuts: no slipping on the workpiece, effortless working
- Gripping surfaces with special hardened teeth, teeth hardness approx. 61 HRC: high wear resistance and stable gripping
- Box-joint design for high stability due to double guide
- Robust construction, insensitive to dirt; particularly suitable for outdoor work
- Pinch guard prevents operators' fingers being pinched