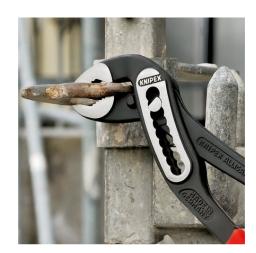

## **KNIPEX Alligator**®

Water Pump Pliers

- More output and comfort compared to conventional water pump pliers of the same length: 9-notch adjustment positioning for 30 % more gripping capacity
- Self-clamping on pipes and nuts: no slipping on the workpiece, effortless working
- Gripping surfaces with special hardened teeth, teeth hardness approx. 61 HRC: high wear resistance and stable gripping
- Box-joint design for high stability due to double guide
- Robust construction, insensitive to dirt; particularly suitable for outdoor work
- Pinch guard prevents operators' fingers being pinched