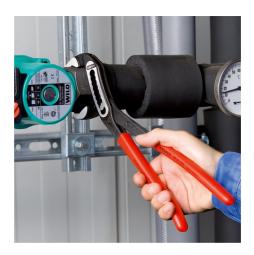

## **KNIPEX Alligator**®

Water Pump Pliers

- More output and comfort compared to conventional water pump pliers of the same length: 9-notch adjustment positioning for 30 % more gripping capacity
- Self-clamping on pipes and nuts: no slipping on the workpiece, effortless working
- Gripping surfaces with special hardened teeth, teeth hardness approx. 61 HRC: high wear resistance and stable gripping
- Box-joint design for high stability due to double guide
- Robust construction, insensitive to dirt; particularly suitable for outdoor work
- Pinch guard prevents operators' fingers being pinched

| General                         |                               |
|---------------------------------|-------------------------------|
|                                 | 00.04.100                     |
| Article No.                     | 88 01 180                     |
| EAN                             | 4003773035480                 |
| pliers                          | black atramentized            |
| head                            | polished                      |
| handles                         | covered with non-slip plastic |
| Weight                          | 180 g                         |
| Dimensions                      | 180 x 38 x 12 mm              |
| Standard                        | DIN ISO 8976                  |
| REACH compliant                 | does not contain SVHC         |
| RoHS compliant                  | not applicable                |
| Technical details               |                               |
| adjustment positions            | 9                             |
| Capacities for pipes (diameter) | Ø 1 1/2 Inch                  |
| Capacities for nuts             | 36 mm                         |
| Capacities for pipes (diameter) | Ø 42 mm                       |