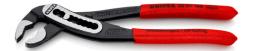

## **KNIPEX Alligator**®

Water Pump Pliers

- More output and comfort compared to conventional water pump pliers of the same length: 9-notch adjustment positioning for 30 % more gripping capacity
- Self-clamping on pipes and nuts: no slipping on the workpiece, effortless working
- Gripping surfaces with special hardened teeth, teeth hardness approx. 61 HRC: high wear resistance and stable gripping
- Box-joint design for high stability due to double guide
- Robust construction, insensitive to dirt; particularly suitable for outdoor work
- Pinch guard prevents operators' fingers being pinched

| General                         |                               |
|---------------------------------|-------------------------------|
|                                 | 00.04.100                     |
| Article No.                     | 88 01 180                     |
| EAN                             | 4003773035480                 |
| pliers                          | black atramentized            |
| head                            | polished                      |
| handles                         | covered with non-slip plastic |
| Weight                          | 180 g                         |
| Dimensions                      | 180 x 38 x 12 mm              |
| Standard                        | DIN ISO 8976                  |
| REACH compliant                 | does not contain SVHC         |
| RoHS compliant                  | not applicable                |
| Technical details               |                               |
| adjustment positions            | 9                             |
| Capacities for pipes (diameter) | Ø 1 1/2 Inch                  |
| Capacities for nuts             | 36 mm                         |
| Capacities for pipes (diameter) | Ø 42 mm                       |