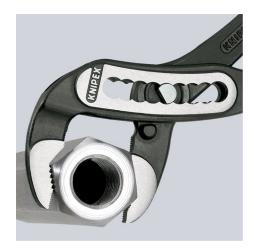

## **KNIPEX Alligator**®

Water Pump Pliers

- . Good access to the workpiece due to slim size of head and joint area
- More output and comfort compared to conventional water pump pliers of the same length: 9-notch adjustment positioning for 30 % more gripping capacity
- Self-clamping on pipes and nuts: no slipping on the workpiece, effortless working
- Gripping surfaces with special hardened teeth, teeth hardness approx. 61 HRC: high wear resistance and stable gripping
- Box-joint design for high stability due to double guide
- Robust construction, insensitive to dirt; particularly suitable for outdoor work
- Pinch guard prevents operators' fingers being pinched

| General                         |                               |
|---------------------------------|-------------------------------|
| Article No.                     | 88 01 250                     |
| EAN                             | 4003773022992                 |
| pliers                          | black atramentized            |
| head                            | polished                      |
| handles                         | covered with non-slip plastic |
| Weight                          | 331 g                         |
| Dimensions                      | 250 x 45 x 14 mm              |
| Standard                        | DIN ISO 8976                  |
| REACH compliant                 | does not contain SVHC         |
| RoHS compliant                  | not applicable                |
| Technical details               |                               |
| adjustment positions            | 9                             |
| Capacities for pipes (diameter) | Ø 2 Inch                      |
| Capacities for nuts             | 46 mm                         |
| Capacities for pipes (diameter) | Ø 50 mm                       |