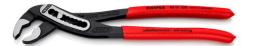

## **KNIPEX Alligator**®

Water Pump Pliers

- . Good access to the workpiece due to slim size of head and joint area
- More output and comfort compared to conventional water pump pliers of the same length: 9-notch adjustment positioning for 30 % more gripping capacity
- Self-clamping on pipes and nuts: no slipping on the workpiece, effortless working
- Gripping surfaces with special hardened teeth, teeth hardness approx. 61 HRC: high wear resistance and stable gripping
- Box-joint design for high stability due to double guide
- Robust construction, insensitive to dirt; particularly suitable for outdoor work
- Pinch guard prevents operators' fingers being pinched

| General                         |                               |
|---------------------------------|-------------------------------|
| Article No.                     | 88 01 250                     |
| EAN                             | 4003773022992                 |
| pliers                          | black atramentized            |
| head                            | polished                      |
| handles                         | covered with non-slip plastic |
| Weight                          | 331 g                         |
| Dimensions                      | 250 x 45 x 14 mm              |
| Standard                        | DIN ISO 8976                  |
| REACH compliant                 | does not contain SVHC         |
| RoHS compliant                  | not applicable                |
| Technical details               |                               |
| adjustment positions            | 9                             |
| Capacities for pipes (diameter) | Ø 2 Inch                      |
| Capacities for nuts             | 46 mm                         |
| Capacities for pipes (diameter) | Ø 50 mm                       |