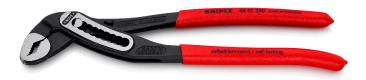

## **KNIPEX Alligator**®

Water Pump Pliers

- . Good access to the workpiece due to slim size of head and joint area
- More output and comfort compared to conventional water pump pliers of the same length: 9-notch adjustment positioning for 30 % more gripping capacity
- Self-clamping on pipes and nuts: no slipping on the workpiece, effortless working
- Gripping surfaces with special hardened teeth, teeth hardness approx. 61 HRC: high wear resistance and stable gripping
- Box-joint design for high stability due to double guide
- Robust construction, insensitive to dirt; particularly suitable for outdoor work
- Pinch guard prevents operators' fingers being pinched

| General                         |                               |
|---------------------------------|-------------------------------|
| Article No.                     | 88 01 250                     |
| EAN                             | 4003773022992                 |
| pliers                          | black atramentized            |
| head                            | polished                      |
| handles                         | covered with non-slip plastic |
| Weight                          | 331 g                         |
| Dimensions                      | 250 x 45 x 14 mm              |
| Standard                        | DIN ISO 8976                  |
| REACH compliant                 | does not contain SVHC         |
| RoHS compliant                  | not applicable                |
| Technical details               |                               |
| adjustment positions            | 9                             |
| Capacities for pipes (diameter) | Ø 2 Inch                      |
| Capacities for nuts             | 46 mm                         |
| Capacities for pipes (diameter) | Ø 50 mm                       |