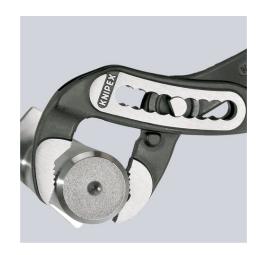

## **KNIPEX Alligator**®

Water Pump Pliers

- . Good access to the workpiece due to slim size of head and joint area
- More output and comfort compared to conventional water pump pliers of the same length: 9-notch adjustment positioning for 30 % more gripping capacity
- Self-clamping on pipes and nuts: no slipping on the workpiece, effortless working
- Gripping surfaces with special hardened teeth, teeth hardness approx. 61 HRC: high wear resistance and stable gripping
- Box-joint design for high stability due to double guide
- Robust construction, insensitive to dirt; particularly suitable for outdoor work
- Pinch guard prevents operators' fingers being pinched

| General                         |                               |
|---------------------------------|-------------------------------|
| Article No.                     | 88 01 250                     |
| EAN                             | 4003773022992                 |
| pliers                          | black atramentized            |
| head                            | polished                      |
| handles                         | covered with non-slip plastic |
| Weight                          | 331 g                         |
| Dimensions                      | 250 x 45 x 14 mm              |
| Standard                        | DIN ISO 8976                  |
| REACH compliant                 | does not contain SVHC         |
| RoHS compliant                  | not applicable                |
| Technical details               |                               |
| adjustment positions            | 9                             |
| Capacities for pipes (diameter) | Ø 2 Inch                      |
| Capacities for nuts             | 46 mm                         |
| Capacities for pipes (diameter) | Ø 50 mm                       |