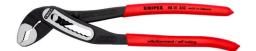

## **KNIPEX Alligator**®

Water Pump Pliers

- . Good access to the workpiece due to slim size of head and joint area
- More output and comfort compared to conventional water pump pliers of the same length: 9-notch adjustment positioning for 30 % more gripping capacity
- Self-clamping on pipes and nuts: no slipping on the workpiece, effortless working
- Gripping surfaces with special hardened teeth, teeth hardness approx. 61 HRC: high wear resistance and stable gripping
- Box-joint design for high stability due to double guide
- Robust construction, insensitive to dirt; particularly suitable for outdoor work
- Pinch guard prevents operators' fingers being pinched

| General                         |                               |
|---------------------------------|-------------------------------|
| Article No.                     | 88 01 250                     |
| EAN                             | 4003773022992                 |
| pliers                          | black atramentized            |
| head                            | polished                      |
| handles                         | covered with non-slip plastic |
| Weight                          | 331 g                         |
| Dimensions                      | 250 x 45 x 14 mm              |
| Standard                        | DIN ISO 8976                  |
| REACH compliant                 | does not contain SVHC         |
| RoHS compliant                  | not applicable                |
| Technical details               |                               |
| adjustment positions            | 9                             |
| Capacities for pipes (diameter) | Ø 2 Inch                      |
| Capacities for nuts             | 46 mm                         |
| Capacities for pipes (diameter) | Ø 50 mm                       |