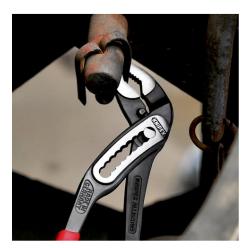

## **KNIPEX Alligator**®

Water Pump Pliers

- . Good access to the workpiece due to slim size of head and joint area
- More output and comfort compared to conventional water pump pliers of the same length: 9-notch adjustment positioning for 30 % more gripping capacity
- Self-clamping on pipes and nuts: no slipping on the workpiece, effortless working
- Gripping surfaces with special hardened teeth, teeth hardness approx. 61 HRC: high wear resistance and stable gripping
- Box-joint design for high stability due to double guide
- Robust construction, insensitive to dirt; particularly suitable for outdoor work
- Pinch guard prevents operators' fingers being pinched