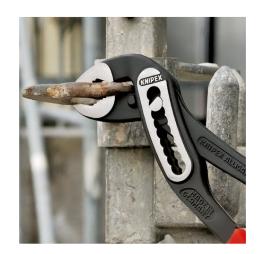

## **KNIPEX Alligator**®

Water Pump Pliers

- . Good access to the workpiece due to slim size of head and joint area
- More output and comfort compared to conventional water pump pliers of the same length: 9-notch adjustment positioning for 30 % more gripping capacity
- Self-clamping on pipes and nuts: no slipping on the workpiece, effortless working
- Gripping surfaces with special hardened teeth, teeth hardness approx. 61 HRC: high wear resistance and stable gripping
- Box-joint design for high stability due to double guide
- Robust construction, insensitive to dirt; particularly suitable for outdoor work
- Pinch guard prevents operators' fingers being pinched