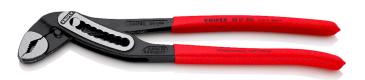

### 88 01 300

#### **KNIPEX Alligator®**

Water Pump Pliers

- Good access to the workpiece due to slim size of head and joint area
- More output and comfort compared to conventional water pump pliers of the same length: 9-notch adjustment positioning for 30 % more gripping capacity
- Self-clamping on pipes and nuts: no slipping on the workpiece, effortless working
- Gripping surfaces with special hardened teeth, teeth hardness approx. 61 HRC: high wear resistance and stable gripping
- Box-joint design for high stability due to double guide
- Robust construction, insensitive to dirt; particularly suitable for outdoor work
- Pinch guard prevents operators' fingers being pinched

| General                         |                               |
|---------------------------------|-------------------------------|
| Article No.                     | 88 01 300                     |
| EAN                             | 4003773034094                 |
| pliers                          | black atramentized            |
| head                            | polished                      |
| handles                         | covered with non-slip plastic |
| Weight                          | 511 g                         |
| Dimensions                      | 300 x 53 x 15 mm              |
| Standard                        | DIN ISO 8976                  |
| REACH compliant                 | does not contain SVHC         |
| RoHS compliant                  | not applicable                |
| Technical details               |                               |
| adjustment positions            | 9                             |
| Capacities for pipes (diameter) | Ø 2 3/4 Inch                  |
| Capacities for nuts             | 60 mm                         |