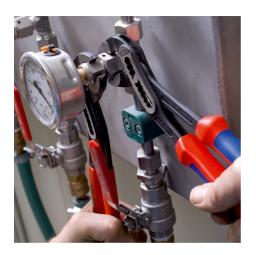

#### **KNIPEX Alligator®**

Water Pump Pliers

- Good access to the workpiece due to slim size of head and joint area
- More output and comfort compared to conventional water pump pliers of the same length: 9-notch adjustment positioning for 30 % more gripping capacity
- Self-clamping on pipes and nuts: no slipping on the workpiece, effortless working
- Gripping surfaces with special hardened teeth, teeth hardness approx. 61 HRC: high wear resistance and stable gripping
- Box-joint design for high stability due to double guide
- Robust construction, insensitive to dirt; particularly suitable for outdoor work
- Pinch guard prevents operators' fingers being pinched

| General                         |                               |
|---------------------------------|-------------------------------|
| Article No.                     | 88 01 300                     |
| EAN                             | 4003773034094                 |
| pliers                          | black atramentized            |
| head                            | polished                      |
| handles                         | covered with non-slip plastic |
| Weight                          | 511 g                         |
| Dimensions                      | 300 x 53 x 15 mm              |
| Standard                        | DIN ISO 8976                  |
| REACH compliant                 | does not contain SVHC         |
| RoHS compliant                  | not applicable                |
| Technical details               |                               |
| adjustment positions            | 9                             |
| Capacities for pipes (diameter) | Ø 2 3/4 Inch                  |
| Capacities for nuts             | 60 mm                         |