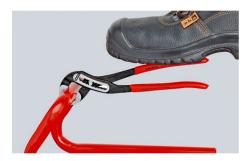

#### **KNIPEX Alligator®**

Water Pump Pliers

- Good access to the workpiece due to slim size of head and joint area
- More output and comfort compared to conventional water pump pliers of the same length: 9-notch adjustment positioning for 30 % more gripping capacity
- Self-clamping on pipes and nuts: no slipping on the workpiece, effortless working
- Gripping surfaces with special hardened teeth, teeth hardness approx. 61 HRC: high wear resistance and stable gripping
- Box-joint design for high stability due to double guide
- Robust construction, insensitive to dirt; particularly suitable for outdoor work
- Pinch guard prevents operators' fingers being pinched