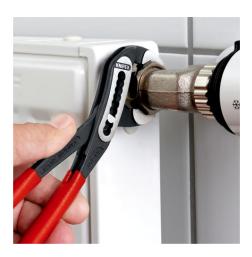

#### **KNIPEX Alligator®**

Water Pump Pliers

- Good access to the workpiece due to slim size of head and joint area
- More output and comfort compared to conventional water pump pliers of the same length: 9-notch adjustment positioning for 30 % more gripping capacity
- Self-clamping on pipes and nuts: no slipping on the workpiece, effortless working
- Gripping surfaces with special hardened teeth, teeth hardness approx. 61 HRC: high wear resistance and stable gripping
- Box-joint design for high stability due to double guide
- Robust construction, insensitive to dirt; particularly suitable for outdoor work
- Pinch guard prevents operators' fingers being pinched

| General                         |                               |
|---------------------------------|-------------------------------|
| Article No.                     | 88 01 300                     |
| EAN                             | 4003773034094                 |
| pliers                          | black atramentized            |
| head                            | polished                      |
| handles                         | covered with non-slip plastic |
| Weight                          | 511 g                         |
| Dimensions                      | 300 x 53 x 15 mm              |
| Standard                        | DIN ISO 8976                  |
| REACH compliant                 | does not contain SVHC         |
| RoHS compliant                  | not applicable                |
| Technical details               |                               |
| adjustment positions            | 9                             |
| Capacities for pipes (diameter) | Ø 2 3/4 Inch                  |
| Capacities for nuts             | 60 mm                         |