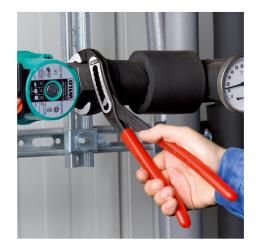

#### **KNIPEX Alligator®**

Water Pump Pliers

- Good access to the workpiece due to slim size of head and joint area
- More output and comfort compared to conventional water pump pliers of the same length: 9-notch adjustment positioning for 30 % more gripping capacity
- Self-clamping on pipes and nuts: no slipping on the workpiece, effortless working
- Gripping surfaces with special hardened teeth, teeth hardness approx. 61 HRC: high wear resistance and stable gripping
- Box-joint design for high stability due to double guide
- Robust construction, insensitive to dirt; particularly suitable for outdoor work
- Pinch guard prevents operators' fingers being pinched