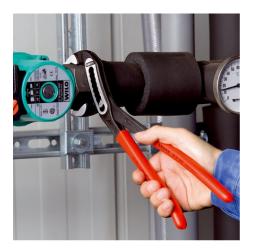

#### **KNIPEX Alligator®**

Water Pump Pliers

- Good access to the workpiece due to slim size of head and joint area
- More output and comfort compared to conventional water pump pliers of the same length: 9-notch adjustment positioning for 30 % more gripping capacity
- Self-clamping on pipes and nuts: no slipping on the workpiece, effortless working
- Gripping surfaces with special hardened teeth, teeth hardness approx. 61 HRC: high wear resistance and stable gripping
- Box-joint design for high stability due to double guide
- Robust construction, insensitive to dirt; particularly suitable for outdoor work
- Pinch guard prevents operators' fingers being pinched

| General                         |                               |
|---------------------------------|-------------------------------|
| Article No.                     | 88 01 300                     |
| EAN                             | 4003773034094                 |
| pliers                          | black atramentized            |
| head                            | polished                      |
| handles                         | covered with non-slip plastic |
| Weight                          | 511 g                         |
| Dimensions                      | 300 x 53 x 15 mm              |
| Standard                        | DIN ISO 8976                  |
| REACH compliant                 | does not contain SVHC         |
| RoHS compliant                  | not applicable                |
| Technical details               |                               |
| adjustment positions            | 9                             |
| Capacities for pipes (diameter) | Ø 2 3/4 Inch                  |
| Capacities for nuts             | 60 mm                         |