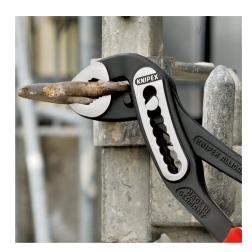

#### **KNIPEX Alligator®**

Water Pump Pliers

- Good access to the workpiece due to slim size of head and joint area
- More output and comfort compared to conventional water pump pliers of the same length: 9-notch adjustment positioning for 30 % more gripping capacity
- Self-clamping on pipes and nuts: no slipping on the workpiece, effortless working
- Gripping surfaces with special hardened teeth, teeth hardness approx. 61 HRC: high wear resistance and stable gripping
- Box-joint design for high stability due to double guide
- Robust construction, insensitive to dirt; particularly suitable for outdoor work
- Pinch guard prevents operators' fingers being pinched