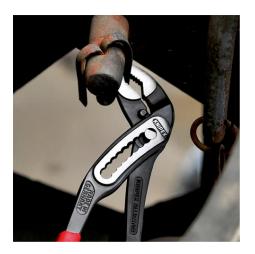

#### **KNIPEX Alligator®**

Water Pump Pliers

- Good access to the workpiece due to slim size of head and joint area
- More output and comfort compared to conventional water pump pliers of the same length: 9-notch adjustment positioning for 30 % more gripping capacity
- Self-clamping on pipes and nuts: no slipping on the workpiece, effortless working
- Gripping surfaces with special hardened teeth, teeth hardness approx. 61 HRC: high wear resistance and stable gripping
- Box-joint design for high stability due to double guide
- Robust construction, insensitive to dirt; particularly suitable for outdoor work
- Pinch guard prevents operators' fingers being pinched