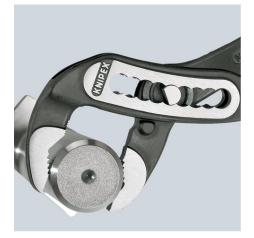

#### **KNIPEX Alligator®**

Water Pump Pliers

- Good access to the workpiece due to slim size of head and joint area
- More output and comfort compared to conventional water pump pliers of the same length: 9-notch adjustment positioning for 30 % more gripping capacity
- Self-clamping on pipes and nuts: no slipping on the workpiece, effortless working
- Gripping surfaces with special hardened teeth, teeth hardness approx. 61 HRC: high wear resistance and stable gripping
- Box-joint design for high stability due to double guide
- Robust construction, insensitive to dirt; particularly suitable for outdoor work
- Pinch guard prevents operators' fingers being pinched

| General                         |                               |
|---------------------------------|-------------------------------|
| Article No.                     | 88 01 300                     |
| EAN                             | 4003773034094                 |
| pliers                          | black atramentized            |
| head                            | polished                      |
| handles                         | covered with non-slip plastic |
| Weight                          | 511 g                         |
| Dimensions                      | 300 x 53 x 15 mm              |
| Standard                        | DIN ISO 8976                  |
| REACH compliant                 | does not contain SVHC         |
| RoHS compliant                  | not applicable                |
| Technical details               |                               |
| adjustment positions            | 9                             |
| Capacities for pipes (diameter) | Ø 2 3/4 Inch                  |
| Capacities for nuts             | 60 mm                         |