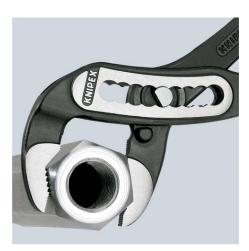

#### **KNIPEX Alligator®**

Water Pump Pliers

- Good access to the workpiece due to slim size of head and joint area
- More output and comfort compared to conventional water pump pliers of the same length: 9-notch adjustment positioning for 30 % more gripping capacity
- Self-clamping on pipes and nuts: no slipping on the workpiece, effortless working
- Gripping surfaces with special hardened teeth, teeth hardness approx. 61 HRC: high wear resistance and stable gripping
- Box-joint design for high stability due to double guide
- Robust construction, insensitive to dirt; particularly suitable for outdoor work
- Pinch guard prevents operators' fingers being pinched

| General                         |                               |
|---------------------------------|-------------------------------|
| Article No.                     | 88 01 300                     |
| EAN                             | 4003773034094                 |
| pliers                          | black atramentized            |
| head                            | polished                      |
| handles                         | covered with non-slip plastic |
| Weight                          | 511 g                         |
| Dimensions                      | 300 x 53 x 15 mm              |
| Standard                        | DIN ISO 8976                  |
| REACH compliant                 | does not contain SVHC         |
| RoHS compliant                  | not applicable                |
| Technical details               |                               |
| adjustment positions            | 9                             |
| Capacities for pipes (diameter) | Ø 2 3/4 Inch                  |
| Capacities for nuts             | 60 mm                         |