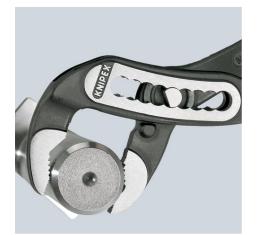

### **KNIPEX Alligator®**

Water Pump Pliers

- Good access to the workpiece due to slim size of head and joint area
- More output and comfort compared to conventional water pump pliers of the same length: 9-notch adjustment positioning for 30 % more gripping capacity
- Self-clamping on pipes and nuts: no slipping on the workpiece, effortless working
- Gripping surfaces with special hardened teeth, teeth hardness approx. 61 HRC: high wear resistance and stable gripping
- Box-joint design for high stability due to double guide
- Robust construction, insensitive to dirt; particularly suitable for outdoor work
- Pinch guard prevents operators' fingers being pinched