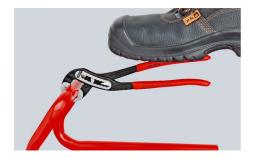

### **KNIPEX Alligator®**

Water Pump Pliers

- Good access to the workpiece due to slim size of head and joint area
- More output and comfort compared to conventional water pump pliers of the same length: 9-notch adjustment positioning for 30 % more gripping capacity
- Self-clamping on pipes and nuts: no slipping on the workpiece, effortless working
- Gripping surfaces with special hardened teeth, teeth hardness approx. 61 HRC: high wear resistance and stable gripping
- Box-joint design for high stability due to double guide
- Robust construction, insensitive to dirt; particularly suitable for outdoor work
- Pinch guard prevents operators' fingers being pinched