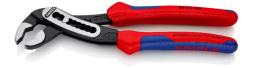

## 88 02 180

### **KNIPEX Alligator®**

Water Pump Pliers

- Good access to the workpiece due to slim size of head and joint area
- More output and comfort compared to conventional water pump pliers of the same length: 9-notch adjustment positioning for 30 % more gripping capacity
- Self-clamping on pipes and nuts: no slipping on the workpiece, effortless working
- Gripping surfaces with special hardened teeth, teeth hardness approx. 61 HRC: high wear resistance and stable gripping
- Box-joint design for high stability due to double guide
- Robust construction, insensitive to dirt; particularly suitable for outdoor work
- Pinch guard prevents operators' fingers being pinched

| General                         |                             |
|---------------------------------|-----------------------------|
| Article No.                     | 88 02 180                   |
| EAN                             | 4003773044222               |
| pliers                          | black atramentized          |
| head                            | polished                    |
| handles                         | with multicomponent handles |
| Weight                          | 210 g                       |
| Dimensions                      | 180 x 53 x 18 mm            |
| Standard                        | DIN ISO 8976                |
| REACH compliant                 | does not contain SVHC       |
| RoHS compliant                  | not applicable              |
| Technical details               |                             |
| adjustment positions            | 9                           |
| Capacities for pipes (diameter) | Ø 1 1/2 Inch                |
| Capacities for nuts             | 36 mm                       |
| Capacities for pipes (diameter) | Ø 42 mm                     |