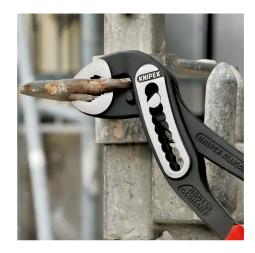

### **KNIPEX Alligator®**

Water Pump Pliers

- Good access to the workpiece due to slim size of head and joint area
- More output and comfort compared to conventional water pump pliers of the same length: 9-notch adjustment positioning for 30 % more gripping capacity
- Self-clamping on pipes and nuts: no slipping on the workpiece, effortless working
- Gripping surfaces with special hardened teeth, teeth hardness approx. 61 HRC: high wear resistance and stable gripping
- Box-joint design for high stability due to double guide
- Robust construction, insensitive to dirt; particularly suitable for outdoor work
- Pinch guard prevents operators' fingers being pinched