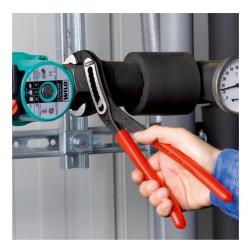

### **KNIPEX Alligator®**

Water Pump Pliers

- Good access to the workpiece due to slim size of head and joint area
- More output and comfort compared to conventional water pump pliers of the same length: 9-notch adjustment positioning for 30 % more gripping capacity
- Self-clamping on pipes and nuts: no slipping on the workpiece, effortless working
- Gripping surfaces with special hardened teeth, teeth hardness approx. 61 HRC: high wear resistance and stable gripping
- Box-joint design for high stability due to double guide
- Robust construction, insensitive to dirt; particularly suitable for outdoor work
- Pinch guard prevents operators' fingers being pinched