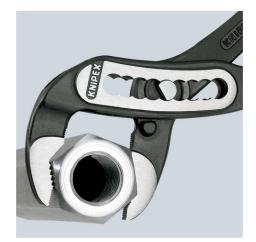

### **KNIPEX Alligator®**

Water Pump Pliers

- Good access to the workpiece due to slim size of head and joint area
- More output and comfort compared to conventional water pump pliers of the same length: 9-notch adjustment positioning for 30 % more gripping capacity
- Self-clamping on pipes and nuts: no slipping on the workpiece, effortless working
- Gripping surfaces with special hardened teeth, teeth hardness approx. 61 HRC: high wear resistance and stable gripping
- Box-joint design for high stability due to double guide
- Robust construction, insensitive to dirt; particularly suitable for outdoor work
- Pinch guard prevents operators' fingers being pinched