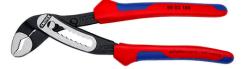

## 88 02 180

### **KNIPEX Alligator®**

Water Pump Pliers

- Good access to the workpiece due to slim size of head and joint area
- More output and comfort compared to conventional water pump pliers of the same length: 9-notch adjustment positioning for 30 % more gripping capacity
- Self-clamping on pipes and nuts: no slipping on the workpiece, effortless working
- Gripping surfaces with special hardened teeth, teeth hardness approx. 61 HRC: high wear resistance and stable gripping
- Box-joint design for high stability due to double guide
- Robust construction, insensitive to dirt; particularly suitable for outdoor work
- Pinch guard prevents operators' fingers being pinched

| General                         |                             |
|---------------------------------|-----------------------------|
| Article No.                     | 88 02 180                   |
| EAN                             | 4003773044222               |
| pliers                          | black atramentized          |
| head                            | polished                    |
| handles                         | with multicomponent handles |
| Weight                          | 210 g                       |
| Dimensions                      | 180 x 53 x 18 mm            |
| Standard                        | DIN ISO 8976                |
| REACH compliant                 | does not contain SVHC       |
| RoHS compliant                  | not applicable              |
| Technical details               |                             |
| adjustment positions            | 9                           |
| Capacities for pipes (diameter) | Ø 1 1/2 Inch                |
| Capacities for nuts             | 36 mm                       |
| Capacities for pipes (diameter) | Ø 42 mm                     |