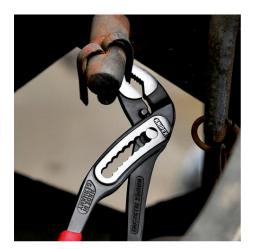

### **KNIPEX Alligator®**

Water Pump Pliers

- Good access to the workpiece due to slim size of head and joint area
- More output and comfort compared to conventional water pump pliers of the same length: 9-notch adjustment positioning for 30 % more gripping capacity
- Self-clamping on pipes and nuts: no slipping on the workpiece, effortless working
- Gripping surfaces with special hardened teeth, teeth hardness approx. 61 HRC: high wear resistance and stable gripping
- Box-joint design for high stability due to double guide
- Robust construction, insensitive to dirt; particularly suitable for outdoor work
- Pinch guard prevents operators' fingers being pinched