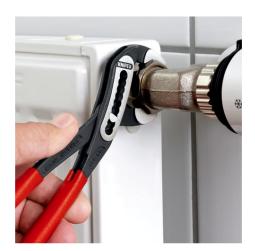

### **KNIPEX Alligator®**

Water Pump Pliers

- Good access to the workpiece due to slim size of head and joint area
- More output and comfort compared to conventional water pump pliers of the same length: 9-notch adjustment positioning for 30 % more gripping capacity
- Self-clamping on pipes and nuts: no slipping on the workpiece, effortless working
- Gripping surfaces with special hardened teeth, teeth hardness approx. 61 HRC: high wear resistance and stable gripping
- Box-joint design for high stability due to double guide
- Robust construction, insensitive to dirt; particularly suitable for outdoor work
- Pinch guard prevents operators' fingers being pinched