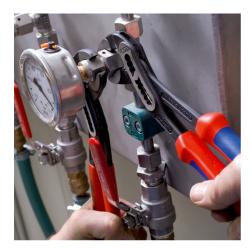

### **KNIPEX Alligator®**

Water Pump Pliers

- Good access to the workpiece due to slim size of head and joint area
- More output and comfort compared to conventional water pump pliers of the same length: 9-notch adjustment positioning for 30 % more gripping capacity
- Self-clamping on pipes and nuts: no slipping on the workpiece, effortless working
- Gripping surfaces with special hardened teeth, teeth hardness approx. 61 HRC: high wear resistance and stable gripping
- Box-joint design for high stability due to double guide
- Robust construction, insensitive to dirt; particularly suitable for outdoor work
- Pinch guard prevents operators' fingers being pinched