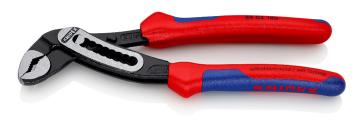

## 88 02 180

### **KNIPEX Alligator®**

Water Pump Pliers

- Good access to the workpiece due to slim size of head and joint area
- More output and comfort compared to conventional water pump pliers of the same length: 9-notch adjustment positioning for 30 % more gripping capacity
- Self-clamping on pipes and nuts: no slipping on the workpiece, effortless working
- Gripping surfaces with special hardened teeth, teeth hardness approx. 61 HRC: high wear resistance and stable gripping
- Box-joint design for high stability due to double guide
- Robust construction, insensitive to dirt; particularly suitable for outdoor work
- Pinch guard prevents operators' fingers being pinched

| General                         |                             |
|---------------------------------|-----------------------------|
| Article No.                     | 88 02 180                   |
| EAN                             | 4003773044222               |
| pliers                          | black atramentized          |
| head                            | polished                    |
| handles                         | with multicomponent handles |
| Weight                          | 210 g                       |
| Dimensions                      | 180 x 53 x 18 mm            |
| Standard                        | DIN ISO 8976                |
| REACH compliant                 | does not contain SVHC       |
| RoHS compliant                  | not applicable              |
| Technical details               |                             |
| adjustment positions            | 9                           |
| Capacities for pipes (diameter) | Ø 1 1/2 Inch                |
| Capacities for nuts             | 36 mm                       |
| Capacities for pipes (diameter) | Ø 42 mm                     |