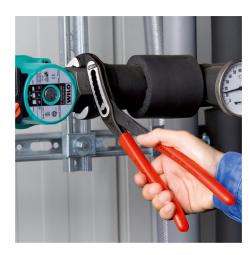

## **KNIPEX Alligator**®

Water Pump Pliers

- Good access to the workpiece due to slim size of head and joint area
- More output and comfort compared to conventional water pump pliers of the same length: 9-notch adjustment positioning for 30 % more gripping capacity
- Self-clamping on pipes and nuts: no slipping on the workpiece, effortless working
- Gripping surfaces with special hardened teeth, teeth hardness approx. 61 HRC: high wear resistance and stable gripping
- Box-joint design for high stability due to double guide
- Robust construction, insensitive to dirt; particularly suitable for outdoor work
- Pinch guard prevents operators' fingers being pinched