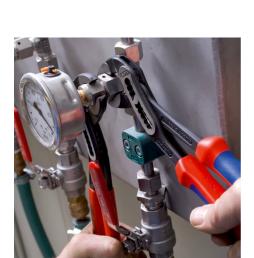

## **KNIPEX Alligator**®

Water Pump Pliers

- Good access to the workpiece due to slim size of head and joint area
- More output and comfort compared to conventional water pump pliers of the same length: 9-notch adjustment positioning for 30 % more gripping capacity
- Self-clamping on pipes and nuts: no slipping on the workpiece, effortless working
- Gripping surfaces with special hardened teeth, teeth hardness approx. 61 HRC: high wear resistance and stable gripping
- Box-joint design for high stability due to double guide
- Robust construction, insensitive to dirt; particularly suitable for outdoor work
- Pinch guard prevents operators' fingers being pinched