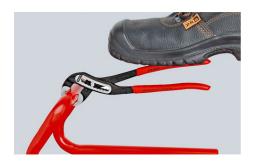

## **KNIPEX Alligator**®

Water Pump Pliers

- Good access to the workpiece due to slim size of head and joint area
- More output and comfort compared to conventional water pump pliers of the same length: 9-notch adjustment positioning for 30 % more gripping capacity
- Self-clamping on pipes and nuts: no slipping on the workpiece, effortless working
- Gripping surfaces with special hardened teeth, teeth hardness approx. 61 HRC: high wear resistance and stable gripping
- Box-joint design for high stability due to double guide
- Robust construction, insensitive to dirt; particularly suitable for outdoor work
- Pinch guard prevents operators' fingers being pinched