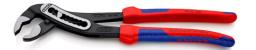

## **KNIPEX Alligator**®

Water Pump Pliers

- Good access to the workpiece due to slim size of head and joint area
- More output and comfort compared to conventional water pump pliers of the same length: 9-notch adjustment positioning for 30 % more gripping capacity
- Self-clamping on pipes and nuts: no slipping on the workpiece, effortless working
- Gripping surfaces with special hardened teeth, teeth hardness approx. 61 HRC: high wear resistance and stable gripping
- Box-joint design for high stability due to double guide
- Robust construction, insensitive to dirt; particularly suitable for outdoor work
- Pinch guard prevents operators' fingers being pinched

| General                         |                             |
|---------------------------------|-----------------------------|
| Article No.                     | 88 02 300                   |
| EAN                             | 4003773029151               |
| pliers                          | black atramentized          |
| head                            | polished                    |
| handles                         | with multicomponent handles |
| Weight                          | 565 g                       |
| Dimensions                      | 300 x 56 x 24 mm            |
| Standard                        | DIN ISO 8976                |
| REACH compliant                 | does not contain SVHC       |
| RoHS compliant                  | not applicable              |
| Technical details               |                             |
| adjustment positions            | 9                           |
| Capacities for pipes (diameter) | Ø 2 3/4 Inch                |
| Capacities for nuts             | 60 mm                       |
| Capacities for pipes (diameter) | Ø 70 mm                     |