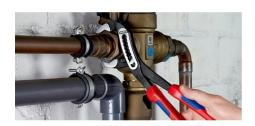

## **KNIPEX Alligator**®

Water Pump Pliers

- Good access to the workpiece due to slim size of head and joint area
- More output and comfort compared to conventional water pump pliers of the same length: 9-notch adjustment positioning for 30 % more gripping capacity
- Self-clamping on pipes and nuts: no slipping on the workpiece, effortless working
- Gripping surfaces with special hardened teeth, teeth hardness approx. 61 HRC: high wear resistance and stable gripping
- Box-joint design for high stability due to double guide
- Robust construction, insensitive to dirt; particularly suitable for outdoor work
- Pinch guard prevents operators' fingers being pinched