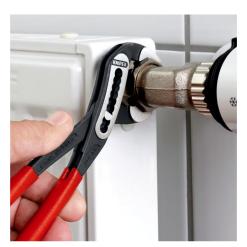

## **KNIPEX Alligator**®

Water Pump Pliers

- Good access to the workpiece due to slim size of head and joint area
- More output and comfort compared to conventional water pump pliers of the same length: 9-notch adjustment positioning for 30 % more gripping capacity
- Self-clamping on pipes and nuts: no slipping on the workpiece, effortless working
- Gripping surfaces with special hardened teeth, teeth hardness approx. 61 HRC: high wear resistance and stable gripping
- Box-joint design for high stability due to double guide
- Robust construction, insensitive to dirt; particularly suitable for outdoor work
- Pinch guard prevents operators' fingers being pinched