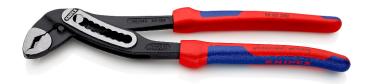

## **KNIPEX Alligator**®

Water Pump Pliers

- Good access to the workpiece due to slim size of head and joint area
- More output and comfort compared to conventional water pump pliers of the same length: 9-notch adjustment positioning for 30 % more gripping capacity
- Self-clamping on pipes and nuts: no slipping on the workpiece, effortless working
- Gripping surfaces with special hardened teeth, teeth hardness approx. 61 HRC: high wear resistance and stable gripping
- Box-joint design for high stability due to double guide
- Robust construction, insensitive to dirt; particularly suitable for outdoor work
- Pinch guard prevents operators' fingers being pinched

| General                         |                             |
|---------------------------------|-----------------------------|
| Article No.                     | 88 02 300                   |
| EAN                             | 4003773029151               |
| pliers                          | black atramentized          |
| head                            | polished                    |
| handles                         | with multicomponent handles |
| Weight                          | 565 g                       |
| Dimensions                      | 300 x 56 x 24 mm            |
| Standard                        | DIN ISO 8976                |
| REACH compliant                 | does not contain SVHC       |
| RoHS compliant                  | not applicable              |
| Technical details               |                             |
| adjustment positions            | 9                           |
| Capacities for pipes (diameter) | Ø 2 3/4 Inch                |
| Capacities for nuts             | 60 mm                       |
| Capacities for pipes (diameter) | Ø 70 mm                     |