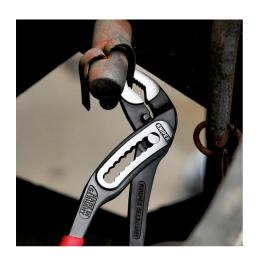

## **KNIPEX Alligator**®

Water Pump Pliers

- Good access to the workpiece due to slim size of head and joint area
- More output and comfort compared to conventional water pump pliers of the same length: 9-notch adjustment positioning for 30 % more gripping capacity
- Self-clamping on pipes and nuts: no slipping on the workpiece, effortless working
- Gripping surfaces with special hardened teeth, teeth hardness approx. 61 HRC: high wear resistance and stable gripping
- Box-joint design for high stability due to double guide
- Robust construction, insensitive to dirt; particularly suitable for outdoor work
- Pinch guard prevents operators' fingers being pinched