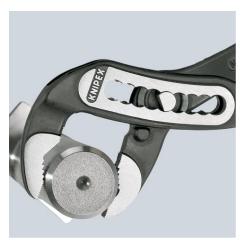

## **KNIPEX Alligator**®

Water Pump Pliers

- Good access to the workpiece due to slim size of head and joint area
- More output and comfort compared to conventional water pump pliers of the same length: 9-notch adjustment positioning for 30 % more gripping capacity
- Self-clamping on pipes and nuts: no slipping on the workpiece, effortless working
- Gripping surfaces with special hardened teeth, teeth hardness approx. 61 HRC: high wear resistance and stable gripping
- Box-joint design for high stability due to double guide
- Robust construction, insensitive to dirt; particularly suitable for outdoor work
- Pinch guard prevents operators' fingers being pinched

| General                         |                             |
|---------------------------------|-----------------------------|
| Article No.                     | 88 02 300                   |
| EAN                             | 4003773029151               |
| pliers                          | black atramentized          |
| head                            | polished                    |
| handles                         | with multicomponent handles |
| Weight                          | 565 g                       |
| Dimensions                      | 300 x 56 x 24 mm            |
| Standard                        | DIN ISO 8976                |
| REACH compliant                 | does not contain SVHC       |
| RoHS compliant                  | not applicable              |
| Technical details               |                             |
| adjustment positions            | 9                           |
| Capacities for pipes (diameter) | Ø 2 3/4 Inch                |
| Capacities for nuts             | 60 mm                       |
| Capacities for pipes (diameter) | Ø 70 mm                     |