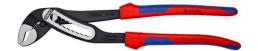

## **KNIPEX Alligator**®

Water Pump Pliers

- Good access to the workpiece due to slim size of head and joint area
- More output and comfort compared to conventional water pump pliers of the same length: 9-notch adjustment positioning for 30 % more gripping capacity
- Self-clamping on pipes and nuts: no slipping on the workpiece, effortless working
- Gripping surfaces with special hardened teeth, teeth hardness approx. 61 HRC: high wear resistance and stable gripping
- Box-joint design for high stability due to double guide
- Robust construction, insensitive to dirt; particularly suitable for outdoor work
- Pinch guard prevents operators' fingers being pinched

| General                         |                             |
|---------------------------------|-----------------------------|
| Article No.                     | 88 02 300                   |
| EAN                             | 4003773029151               |
| pliers                          | black atramentized          |
| head                            | polished                    |
| handles                         | with multicomponent handles |
| Weight                          | 565 g                       |
| Dimensions                      | 300 x 56 x 24 mm            |
| Standard                        | DIN ISO 8976                |
| REACH compliant                 | does not contain SVHC       |
| RoHS compliant                  | not applicable              |
| Technical details               |                             |
| adjustment positions            | 9                           |
| Capacities for pipes (diameter) | Ø 2 3/4 Inch                |
| Capacities for nuts             | 60 mm                       |
| Capacities for pipes (diameter) | Ø 70 mm                     |