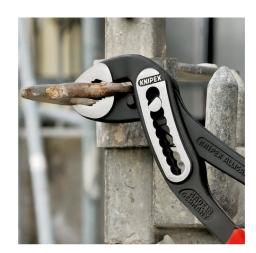

## **KNIPEX Alligator**®

Water Pump Pliers

- Good access to the workpiece due to slim size of head and joint area
- More output and comfort compared to conventional water pump pliers of the same length: 9-notch adjustment positioning for 30 % more gripping capacity
- Self-clamping on pipes and nuts: no slipping on the workpiece, effortless working
- Gripping surfaces with special hardened teeth, teeth hardness approx. 61 HRC: high wear resistance and stable gripping
- Box-joint design for high stability due to double guide
- Robust construction, insensitive to dirt; particularly suitable for outdoor work
- Pinch guard prevents operators' fingers being pinched