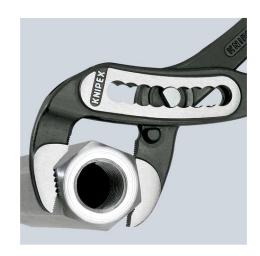

## **KNIPEX Alligator**®

Water Pump Pliers

- Good access to the workpiece due to slim size of head and joint area
- More output and comfort compared to conventional water pump pliers of the same length: 9-notch adjustment positioning for 30 % more gripping capacity
- Self-clamping on pipes and nuts: no slipping on the workpiece, effortless working
- Gripping surfaces with special hardened teeth, teeth hardness approx. 61 HRC: high wear resistance and stable gripping
- Box-joint design for high stability due to double guide
- Robust construction, insensitive to dirt; particularly suitable for outdoor work
- Pinch guard prevents operators' fingers being pinched

| General                         |                             |
|---------------------------------|-----------------------------|
| Article No.                     | 88 02 300                   |
| EAN                             | 4003773029151               |
| pliers                          | black atramentized          |
| head                            | polished                    |
| handles                         | with multicomponent handles |
| Weight                          | 565 g                       |
| Dimensions                      | 300 x 56 x 24 mm            |
| Standard                        | DIN ISO 8976                |
| REACH compliant                 | does not contain SVHC       |
| RoHS compliant                  | not applicable              |
| Technical details               |                             |
| adjustment positions            | 9                           |
| Capacities for pipes (diameter) | Ø 2 3/4 Inch                |
| Capacities for nuts             | 60 mm                       |
| Capacities for pipes (diameter) | Ø 70 mm                     |