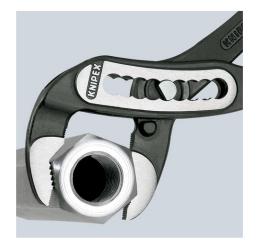

#### **KNIPEX Alligator®**

Water Pump Pliers

- Good access to the workpiece due to slim size of head and joint area
- More output and comfort compared to conventional water pump pliers of the same length: 9-notch adjustment positioning for 30 % more gripping capacity
- Self-clamping on pipes and nuts: no slipping on the workpiece, effortless working
- Gripping surfaces with special hardened teeth, teeth hardness approx. 61 HRC: high wear resistance and stable gripping
- Box-joint design for high stability due to double guide
- Robust construction, insensitive to dirt; particularly suitable for outdoor work
- Pinch guard prevents operators' fingers being pinched

| General                         |                               |
|---------------------------------|-------------------------------|
| Article No.                     | 88 03 180                     |
| EAN                             | 4003773042860                 |
| pliers                          | chrome-plated                 |
| head                            | chrome-plated                 |
| handles                         | covered with non-slip plastic |
| Weight                          | 181 g                         |
| Dimensions                      | 180 x 37 x 12 mm              |
| Standard                        | DIN ISO 8976                  |
| REACH compliant                 | does not contain SVHC         |
| RoHS compliant                  | not applicable                |
| Technical details               |                               |
| adjustment positions            | 9                             |
| Capacities for pipes (diameter) | Ø 1 1/2 Inch                  |
| Capacities for nuts             | 36 mm                         |
| Capacities for pipes (diameter) | Ø 42 mm                       |