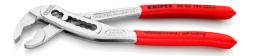

## 88 03 180

#### **KNIPEX Alligator®**

Water Pump Pliers

- Good access to the workpiece due to slim size of head and joint area
- More output and comfort compared to conventional water pump pliers of the same length: 9-notch adjustment positioning for 30 % more gripping capacity
- Self-clamping on pipes and nuts: no slipping on the workpiece, effortless working
- Gripping surfaces with special hardened teeth, teeth hardness approx. 61 HRC: high wear resistance and stable gripping
- Box-joint design for high stability due to double guide
- Robust construction, insensitive to dirt; particularly suitable for outdoor work
- Pinch guard prevents operators' fingers being pinched

| General                         |                               |
|---------------------------------|-------------------------------|
| Article No.                     | 88 03 180                     |
| EAN                             | 4003773042860                 |
| pliers                          | chrome-plated                 |
| head                            | chrome-plated                 |
| handles                         | covered with non-slip plastic |
| Weight                          | 181 g                         |
| Dimensions                      | 180 x 37 x 12 mm              |
| Standard                        | DIN ISO 8976                  |
| REACH compliant                 | does not contain SVHC         |
| RoHS compliant                  | not applicable                |
| Technical details               |                               |
| adjustment positions            | 9                             |
| Capacities for pipes (diameter) | Ø 1 1/2 Inch                  |
| Capacities for nuts             | 36 mm                         |
| Capacities for pipes (diameter) | Ø 42 mm                       |