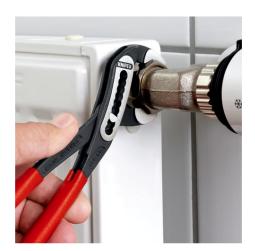

#### **KNIPEX Alligator®**

Water Pump Pliers

- Good access to the workpiece due to slim size of head and joint area
- More output and comfort compared to conventional water pump pliers of the same length: 9-notch adjustment positioning for 30 % more gripping capacity
- Self-clamping on pipes and nuts: no slipping on the workpiece, effortless working
- Gripping surfaces with special hardened teeth, teeth hardness approx. 61 HRC: high wear resistance and stable gripping
- Box-joint design for high stability due to double guide
- Robust construction, insensitive to dirt; particularly suitable for outdoor work
- Pinch guard prevents operators' fingers being pinched