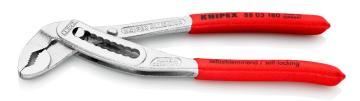

## 88 03 180

#### **KNIPEX Alligator®**

Water Pump Pliers

- Good access to the workpiece due to slim size of head and joint area
- More output and comfort compared to conventional water pump pliers of the same length: 9-notch adjustment positioning for 30 % more gripping capacity
- Self-clamping on pipes and nuts: no slipping on the workpiece, effortless working
- Gripping surfaces with special hardened teeth, teeth hardness approx. 61 HRC: high wear resistance and stable gripping
- Box-joint design for high stability due to double guide
- Robust construction, insensitive to dirt; particularly suitable for outdoor work
- Pinch guard prevents operators' fingers being pinched

| General                         |                               |
|---------------------------------|-------------------------------|
| Article No.                     | 88 03 180                     |
| EAN                             | 4003773042860                 |
| pliers                          | chrome-plated                 |
| head                            | chrome-plated                 |
| handles                         | covered with non-slip plastic |
| Weight                          | 181 g                         |
| Dimensions                      | 180 x 37 x 12 mm              |
| Standard                        | DIN ISO 8976                  |
| REACH compliant                 | does not contain SVHC         |
| RoHS compliant                  | not applicable                |
| Technical details               |                               |
| adjustment positions            | 9                             |
| Capacities for pipes (diameter) | Ø 1 1/2 Inch                  |
| Capacities for nuts             | 36 mm                         |
| Capacities for pipes (diameter) | Ø 42 mm                       |