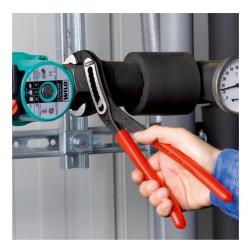

#### **KNIPEX Alligator®**

Water Pump Pliers

- Good access to the workpiece due to slim size of head and joint area
- More output and comfort compared to conventional water pump pliers of the same length: 9-notch adjustment positioning for 30 % more gripping capacity
- Self-clamping on pipes and nuts: no slipping on the workpiece, effortless working
- Gripping surfaces with special hardened teeth, teeth hardness approx. 61 HRC: high wear resistance and stable gripping
- Box-joint design for high stability due to double guide
- Robust construction, insensitive to dirt; particularly suitable for outdoor work
- Pinch guard prevents operators' fingers being pinched