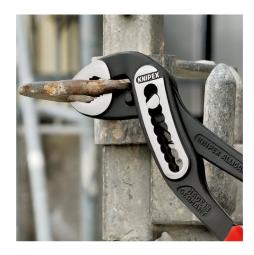

#### **KNIPEX Alligator®**

Water Pump Pliers

- Good access to the workpiece due to slim size of head and joint area
- More output and comfort compared to conventional water pump pliers of the same length: 9-notch adjustment positioning for 30 % more gripping capacity
- Self-clamping on pipes and nuts: no slipping on the workpiece, effortless working
- Gripping surfaces with special hardened teeth, teeth hardness approx. 61 HRC: high wear resistance and stable gripping
- Box-joint design for high stability due to double guide
- Robust construction, insensitive to dirt; particularly suitable for outdoor work
- Pinch guard prevents operators' fingers being pinched