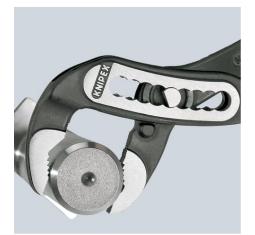

#### **KNIPEX Alligator®**

Water Pump Pliers

- Good access to the workpiece due to slim size of head and joint area
- More output and comfort compared to conventional water pump pliers of the same length: 9-notch adjustment positioning for 30 % more gripping capacity
- Self-clamping on pipes and nuts: no slipping on the workpiece, effortless working
- Gripping surfaces with special hardened teeth, teeth hardness approx. 61 HRC: high wear resistance and stable gripping
- Box-joint design for high stability due to double guide
- Robust construction, insensitive to dirt; particularly suitable for outdoor work
- Pinch guard prevents operators' fingers being pinched

| General                         |                               |
|---------------------------------|-------------------------------|
| Article No.                     | 88 03 180                     |
| EAN                             | 4003773042860                 |
| pliers                          | chrome-plated                 |
| head                            | chrome-plated                 |
| handles                         | covered with non-slip plastic |
| Weight                          | 181 g                         |
| Dimensions                      | 180 x 37 x 12 mm              |
| Standard                        | DIN ISO 8976                  |
| REACH compliant                 | does not contain SVHC         |
| RoHS compliant                  | not applicable                |
| Technical details               |                               |
| adjustment positions            | 9                             |
| Capacities for pipes (diameter) | Ø 1 1/2 Inch                  |
| Capacities for nuts             | 36 mm                         |
| Capacities for pipes (diameter) | Ø 42 mm                       |