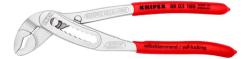

## 88 03 180

#### **KNIPEX Alligator®**

Water Pump Pliers

- Good access to the workpiece due to slim size of head and joint area
- More output and comfort compared to conventional water pump pliers of the same length: 9-notch adjustment positioning for 30 % more gripping capacity
- Self-clamping on pipes and nuts: no slipping on the workpiece, effortless working
- Gripping surfaces with special hardened teeth, teeth hardness approx. 61 HRC: high wear resistance and stable gripping
- Box-joint design for high stability due to double guide
- Robust construction, insensitive to dirt; particularly suitable for outdoor work
- Pinch guard prevents operators' fingers being pinched

| General                         |                               |
|---------------------------------|-------------------------------|
| Article No.                     | 88 03 180                     |
| EAN                             | 4003773042860                 |
| pliers                          | chrome-plated                 |
| head                            | chrome-plated                 |
| handles                         | covered with non-slip plastic |
| Weight                          | 181 g                         |
| Dimensions                      | 180 x 37 x 12 mm              |
| Standard                        | DIN ISO 8976                  |
| REACH compliant                 | does not contain SVHC         |
| RoHS compliant                  | not applicable                |
| Technical details               |                               |
| adjustment positions            | 9                             |
| Capacities for pipes (diameter) | Ø 1 1/2 Inch                  |
| Capacities for nuts             | 36 mm                         |
| Capacities for pipes (diameter) | Ø 42 mm                       |