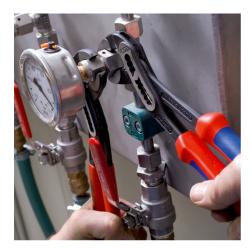

#### **KNIPEX Alligator®**

Water Pump Pliers

- Good access to the workpiece due to slim size of head and joint area
- More output and comfort compared to conventional water pump pliers of the same length: 9-notch adjustment positioning for 30 % more gripping capacity
- Self-clamping on pipes and nuts: no slipping on the workpiece, effortless working
- Gripping surfaces with special hardened teeth, teeth hardness approx. 61 HRC: high wear resistance and stable gripping
- Box-joint design for high stability due to double guide
- Robust construction, insensitive to dirt; particularly suitable for outdoor work
- Pinch guard prevents operators' fingers being pinched