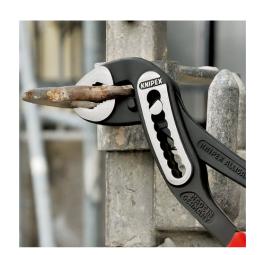

## **KNIPEX Alligator**®

Water Pump Pliers

Gripping surfaces with special hardened teeth, teeth hardness approx. 61
 HRC: high wear resistance and stable gripping.

• Good access to the workpiece due to slim size of head and joint area

 More output and comfort compared to conventional water pump pliers of the same length: 9-notch adjustment positioning for 30 % more gripping capacity

- HRC: high wear resistance and stable gripping

  Box-joint design for high stability due to double guide
- Robust construction, insensitive to dirt; particularly suitable for outdoor work
- Pinch guard prevents operators' fingers being pinched