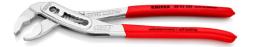

## **KNIPEX Alligator**®

Water Pump Pliers

Gripping surfaces with special hardened teeth, teeth hardness approx. 61
 HRC: high wear resistance and stable gripping.

• Good access to the workpiece due to slim size of head and joint area

 More output and comfort compared to conventional water pump pliers of the same length: 9-notch adjustment positioning for 30 % more gripping capacity

- HRC: high wear resistance and stable gripping

  Box-joint design for high stability due to double guide
- Robust construction, insensitive to dirt; particularly suitable for outdoor work
- Pinch guard prevents operators' fingers being pinched