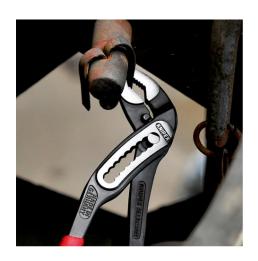

## **KNIPEX Alligator**®

Water Pump Pliers

Gripping surfaces with special hardened teeth, teeth hardness approx. 61
 HRC: high wear resistance and stable gripping.

• Good access to the workpiece due to slim size of head and joint area

 More output and comfort compared to conventional water pump pliers of the same length: 9-notch adjustment positioning for 30 % more gripping capacity

- HRC: high wear resistance and stable gripping

  Box-joint design for high stability due to double guide
- Robust construction, insensitive to dirt; particularly suitable for outdoor work
- Pinch guard prevents operators' fingers being pinched