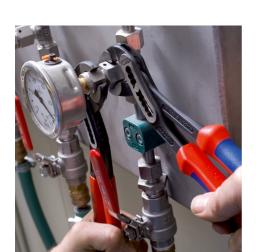

## **KNIPEX Alligator**®

Water Pump Pliers

Gripping surfaces with special hardened teeth, teeth hardness approx. 61
 HRC: high wear resistance and stable gripping.

• Good access to the workpiece due to slim size of head and joint area

 More output and comfort compared to conventional water pump pliers of the same length: 9-notch adjustment positioning for 30 % more gripping capacity

- HRC: high wear resistance and stable gripping

  Box-joint design for high stability due to double guide
- Robust construction, insensitive to dirt; particularly suitable for outdoor work
- Pinch guard prevents operators' fingers being pinched