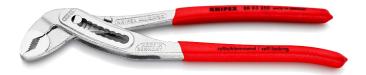

## **KNIPEX Alligator**®

Water Pump Pliers

Gripping surfaces with special hardened teeth, teeth hardness approx. 61
 HRC: high wear resistance and stable gripping.

• Good access to the workpiece due to slim size of head and joint area

 More output and comfort compared to conventional water pump pliers of the same length: 9-notch adjustment positioning for 30 % more gripping capacity

- HRC: high wear resistance and stable gripping

  Box-joint design for high stability due to double guide
- Robust construction, insensitive to dirt; particularly suitable for outdoor work
- Pinch guard prevents operators' fingers being pinched