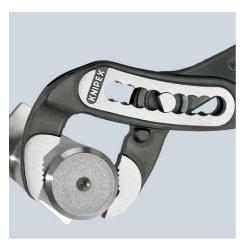

## **KNIPEX Alligator**®

Water Pump Pliers

Gripping surfaces with special hardened teeth, teeth hardness approx. 61
 HRC: high wear resistance and stable gripping.

• Good access to the workpiece due to slim size of head and joint area