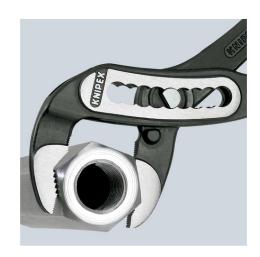

## **KNIPEX Alligator**®

Water Pump Pliers

Gripping surfaces with special hardened teeth, teeth hardness approx. 61
 HRC: high wear resistance and stable gripping.

• Good access to the workpiece due to slim size of head and joint area

 More output and comfort compared to conventional water pump pliers of the same length: 9-notch adjustment positioning for 30 % more gripping capacity

- HRC: high wear resistance and stable gripping

  Box-joint design for high stability due to double guide
- Robust construction, insensitive to dirt; particularly suitable for outdoor work
- Pinch guard prevents operators' fingers being pinched

| General                         |                               |
|---------------------------------|-------------------------------|
|                                 |                               |
| Article No.                     | 88 03 250                     |
| EAN                             | 4003773005742                 |
| pliers                          | chrome-plated                 |
| head                            | chrome-plated                 |
| handles                         | covered with non-slip plastic |
| Weight                          | 319 g                         |
| Dimensions                      | 250 x 50 x 13 mm              |
| Standard                        | DIN ISO 8976                  |
| REACH compliant                 | does not contain SVHC         |
| RoHS compliant                  | not applicable                |
| Technical details               |                               |
| adjustment positions            | 9                             |
| Capacities for pipes (diameter) | Ø 2 Inch                      |
| Capacities for nuts             | 46 mm                         |
| Capacities for pipes (diameter) | Ø 50 mm                       |