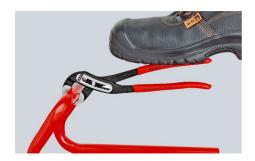

 More output and comfort compared to conventional water pump pliers of the same length: 9-notch adjustment positioning for 30 % more gripping capacity

- HRC: high wear resistance and stable gripping

  Box-joint design for high stability due to double guide
- Robust construction, insensitive to dirt; particularly suitable for outdoor work
- Pinch guard prevents operators' fingers being pinched