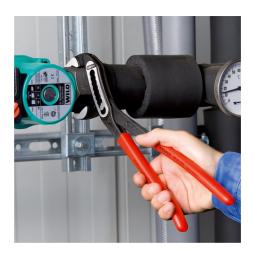

## **KNIPEX Alligator**®

Water Pump Pliers

Gripping surfaces with special hardened teeth, teeth hardness approx. 61
 HRC: high wear resistance and stable gripping.

• Good access to the workpiece due to slim size of head and joint area

 More output and comfort compared to conventional water pump pliers of the same length: 9-notch adjustment positioning for 30 % more gripping capacity

- HRC: high wear resistance and stable gripping

  Box-joint design for high stability due to double guide
- Robust construction, insensitive to dirt; particularly suitable for outdoor work
- Pinch guard prevents operators' fingers being pinched