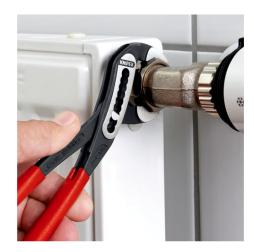

## **KNIPEX Alligator**®

Water Pump Pliers

Gripping surfaces with special hardened teeth, teeth hardness approx. 61
 HRC: high wear resistance and stable gripping.

• Good access to the workpiece due to slim size of head and joint area

 More output and comfort compared to conventional water pump pliers of the same length: 9-notch adjustment positioning for 30 % more gripping capacity

- HRC: high wear resistance and stable gripping

  Box-joint design for high stability due to double guide
- Robust construction, insensitive to dirt; particularly suitable for outdoor work
- Pinch guard prevents operators' fingers being pinched