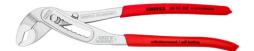

## **KNIPEX Alligator**®

Water Pump Pliers

Gripping surfaces with special hardened teeth, teeth hardness approx. 61
 HRC: high wear resistance and stable gripping.

• Good access to the workpiece due to slim size of head and joint area

 More output and comfort compared to conventional water pump pliers of the same length: 9-notch adjustment positioning for 30 % more gripping capacity

- HRC: high wear resistance and stable gripping

  Box-joint design for high stability due to double guide
- Robust construction, insensitive to dirt; particularly suitable for outdoor work
- Pinch guard prevents operators' fingers being pinched