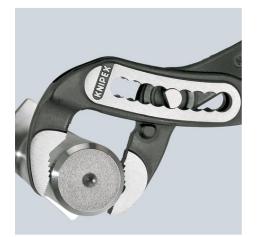

### **KNIPEX Alligator®**

Water Pump Pliers

- · Good access to the workpiece due to slim size of head and joint area
- More output and comfort compared to conventional water pump pliers of the same length: 9-notch adjustment positioning for 30 % more gripping capacity
- Self-clamping on pipes and nuts: no slipping on the workpiece, effortless working
- Gripping surfaces with special hardened teeth, teeth hardness approx. 61 HRC: high wear resistance and stable gripping
- Box-joint design for high stability due to double guide
- Robust construction, insensitive to dirt; particularly suitable for outdoor work
- Pinch guard prevents operators' fingers being pinched
- With slim multi-component grips without collar for better handling and easier transport

| General                         |                                 |
|---------------------------------|---------------------------------|
| Article No.                     | 88 05 250                       |
| EAN                             | 4003773035497                   |
| pliers                          | chrome-plated                   |
| head                            | chrome-plated                   |
| handles                         | with slim multi-component grips |
| Weight                          | 344 g                           |
| Dimensions                      | 250 x 50 x 18 mm                |
| Standard                        | DIN ISO 8976                    |
| REACH compliant                 | does not contain SVHC           |
| RoHS compliant                  | not applicable                  |
| Technical details               |                                 |
| adjustment positions            | 9                               |
| Capacities for pipes (diameter) | Ø 2 Inch                        |
| Capacities for nuts             | 46 mm                           |
| Capacities for pipes (diameter) | Ø 50 mm                         |