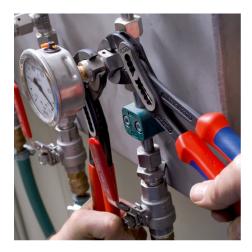

### **KNIPEX Alligator®**

Water Pump Pliers

- · Good access to the workpiece due to slim size of head and joint area
- More output and comfort compared to conventional water pump pliers of the same length: 9-notch adjustment positioning for 30 % more gripping capacity
- Self-clamping on pipes and nuts: no slipping on the workpiece, effortless working
- Gripping surfaces with special hardened teeth, teeth hardness approx. 61 HRC: high wear resistance and stable gripping
- Box-joint design for high stability due to double guide
- Robust construction, insensitive to dirt; particularly suitable for outdoor work
- Pinch guard prevents operators' fingers being pinched
- With slim multi-component grips without collar for better handling and easier transport