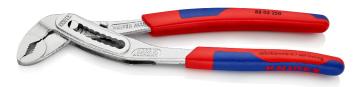

## 88 05 250

### **KNIPEX Alligator®**

Water Pump Pliers

- · Good access to the workpiece due to slim size of head and joint area
- More output and comfort compared to conventional water pump pliers of the same length: 9-notch adjustment positioning for 30 % more gripping capacity
- Self-clamping on pipes and nuts: no slipping on the workpiece, effortless working
- Gripping surfaces with special hardened teeth, teeth hardness approx. 61 HRC: high wear resistance and stable gripping
- Box-joint design for high stability due to double guide
- Robust construction, insensitive to dirt; particularly suitable for outdoor work
- Pinch guard prevents operators' fingers being pinched
- With slim multi-component grips without collar for better handling and easier transport

| General                         |                                 |
|---------------------------------|---------------------------------|
| Article No.                     | 88 05 250                       |
| EAN                             | 4003773035497                   |
| pliers                          | chrome-plated                   |
| head                            | chrome-plated                   |
| handles                         | with slim multi-component grips |
| Weight                          | 344 g                           |
| Dimensions                      | 250 x 50 x 18 mm                |
| Standard                        | DIN ISO 8976                    |
| REACH compliant                 | does not contain SVHC           |
| RoHS compliant                  | not applicable                  |
| Technical details               |                                 |
| adjustment positions            | 9                               |
| Capacities for pipes (diameter) | Ø 2 Inch                        |
| Capacities for nuts             | 46 mm                           |
| Capacities for pipes (diameter) | Ø 50 mm                         |