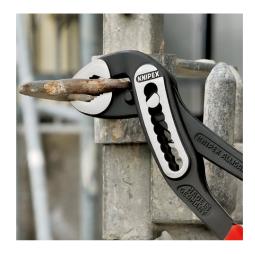

### **KNIPEX Alligator®**

Water Pump Pliers

- · Good access to the workpiece due to slim size of head and joint area
- More output and comfort compared to conventional water pump pliers of the same length: 9-notch adjustment positioning for 30 % more gripping capacity
- Self-clamping on pipes and nuts: no slipping on the workpiece, effortless working
- Gripping surfaces with special hardened teeth, teeth hardness approx. 61 HRC: high wear resistance and stable gripping
- Box-joint design for high stability due to double guide
- Robust construction, insensitive to dirt; particularly suitable for outdoor work
- Pinch guard prevents operators' fingers being pinched
- With slim multi-component grips without collar for better handling and easier transport