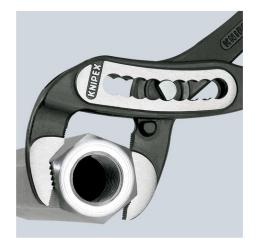

### **KNIPEX Alligator®**

Water Pump Pliers

- · Good access to the workpiece due to slim size of head and joint area
- More output and comfort compared to conventional water pump pliers of the same length: 9-notch adjustment positioning for 30 % more gripping capacity
- Self-clamping on pipes and nuts: no slipping on the workpiece, effortless working
- Gripping surfaces with special hardened teeth, teeth hardness approx. 61 HRC: high wear resistance and stable gripping
- Box-joint design for high stability due to double guide
- Robust construction, insensitive to dirt; particularly suitable for outdoor work
- Pinch guard prevents operators' fingers being pinched
- With slim multi-component grips without collar for better handling and easier transport

| General                         |                                 |
|---------------------------------|---------------------------------|
| Article No.                     | 88 05 250                       |
| EAN                             | 4003773035497                   |
| pliers                          | chrome-plated                   |
| head                            | chrome-plated                   |
| handles                         | with slim multi-component grips |
| Weight                          | 344 g                           |
| Dimensions                      | 250 x 50 x 18 mm                |
| Standard                        | DIN ISO 8976                    |
| REACH compliant                 | does not contain SVHC           |
| RoHS compliant                  | not applicable                  |
| Technical details               |                                 |
| adjustment positions            | 9                               |
| Capacities for pipes (diameter) | Ø 2 Inch                        |
| Capacities for nuts             | 46 mm                           |
| Capacities for pipes (diameter) | Ø 50 mm                         |