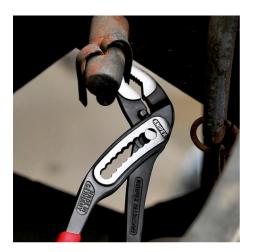

### **KNIPEX Alligator®**

Water Pump Pliers

- · Good access to the workpiece due to slim size of head and joint area
- More output and comfort compared to conventional water pump pliers of the same length: 9-notch adjustment positioning for 30 % more gripping capacity
- Self-clamping on pipes and nuts: no slipping on the workpiece, effortless working
- Gripping surfaces with special hardened teeth, teeth hardness approx. 61 HRC: high wear resistance and stable gripping
- Box-joint design for high stability due to double guide
- Robust construction, insensitive to dirt; particularly suitable for outdoor work
- Pinch guard prevents operators' fingers being pinched
- With slim multi-component grips without collar for better handling and easier transport