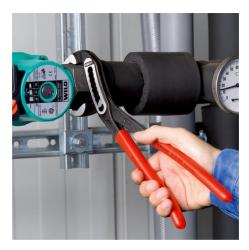

### **KNIPEX Alligator®**

Water Pump Pliers

- · Good access to the workpiece due to slim size of head and joint area
- More output and comfort compared to conventional water pump pliers of the same length: 9-notch adjustment positioning for 30 % more gripping capacity
- Self-clamping on pipes and nuts: no slipping on the workpiece, effortless working
- Gripping surfaces with special hardened teeth, teeth hardness approx. 61 HRC: high wear resistance and stable gripping
- Box-joint design for high stability due to double guide
- Robust construction, insensitive to dirt; particularly suitable for outdoor work
- Pinch guard prevents operators' fingers being pinched
- With slim multi-component grips without collar for better handling and easier transport