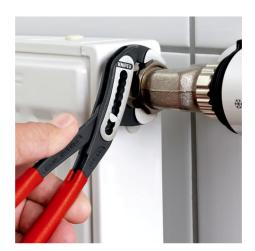

### **KNIPEX Alligator®**

Water Pump Pliers

- · Good access to the workpiece due to slim size of head and joint area
- More output and comfort compared to conventional water pump pliers of the same length: 9-notch adjustment positioning for 30 % more gripping capacity
- Self-clamping on pipes and nuts: no slipping on the workpiece, effortless working
- Gripping surfaces with special hardened teeth, teeth hardness approx. 61 HRC: high wear resistance and stable gripping
- Box-joint design for high stability due to double guide
- Robust construction, insensitive to dirt; particularly suitable for outdoor work
- Pinch guard prevents operators' fingers being pinched
- With slim multi-component grips without collar for better handling and easier transport