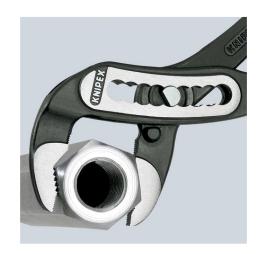

## **KNIPEX Alligator**®

Water Pump Pliers

- Good access to the workpiece due to slim size of head and joint area
- More output and comfort compared to conventional water pump pliers of the same length: 9-notch adjustment positioning for 30 % more gripping capacity
- Self-clamping on pipes and nuts: no slipping on the workpiece, effortless working
- Gripping surfaces with special hardened teeth, teeth hardness approx. 61 HRC: high wear resistance and stable gripping
- Box-joint design for high stability due to double guide
- Robust construction, insensitive to dirt; particularly suitable for outdoor work
- Pinch guard prevents operators' fingers being pinched

| General                         |                             |
|---------------------------------|-----------------------------|
| Article No.                     | 88 05 300                   |
| EAN                             | 4003773042389               |
| pliers                          | chrome-plated               |
| head                            | chrome-plated               |
| handles                         | with multicomponent handles |
| Weight                          | 560 g                       |
| Dimensions                      | 300 x 51 x 22 mm            |
| Standard                        | DIN ISO 8976                |
| REACH compliant                 | does not contain SVHC       |
| RoHS compliant                  | not applicable              |
| Technical details               |                             |
| adjustment positions            | 9                           |
| Capacities for pipes (diameter) | Ø 2 3/4 Inch                |
| Capacities for nuts             | 60 mm                       |
| Capacities for pipes (diameter) | Ø 70 mm                     |