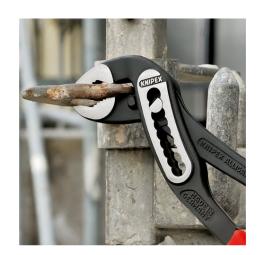

## **KNIPEX Alligator**®

Water Pump Pliers

- Good access to the workpiece due to slim size of head and joint area
- More output and comfort compared to conventional water pump pliers of the same length: 9-notch adjustment positioning for 30 % more gripping capacity
- Self-clamping on pipes and nuts: no slipping on the workpiece, effortless working
- Gripping surfaces with special hardened teeth, teeth hardness approx. 61 HRC: high wear resistance and stable gripping
- Box-joint design for high stability due to double guide
- Robust construction, insensitive to dirt; particularly suitable for outdoor work
- Pinch guard prevents operators' fingers being pinched