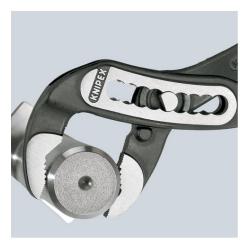

## **KNIPEX Alligator**®

Water Pump Pliers

- Good access to the workpiece due to slim size of head and joint area
- More output and comfort compared to conventional water pump pliers of the same length: 9-notch adjustment positioning for 30 % more gripping capacity
- Self-clamping on pipes and nuts: no slipping on the workpiece, effortless working
- Gripping surfaces with special hardened teeth, teeth hardness approx. 61 HRC: high wear resistance and stable gripping
- Box-joint design for high stability due to double guide
- Robust construction, insensitive to dirt; particularly suitable for outdoor work
- Pinch guard prevents operators' fingers being pinched

| General                         |                             |
|---------------------------------|-----------------------------|
| Article No.                     | 88 05 300                   |
| EAN                             | 4003773042389               |
| pliers                          | chrome-plated               |
| head                            | chrome-plated               |
| handles                         | with multicomponent handles |
| Weight                          | 560 g                       |
| Dimensions                      | 300 x 51 x 22 mm            |
| Standard                        | DIN ISO 8976                |
| REACH compliant                 | does not contain SVHC       |
| RoHS compliant                  | not applicable              |
| Technical details               |                             |
| adjustment positions            | 9                           |
| Capacities for pipes (diameter) | Ø 2 3/4 Inch                |
| Capacities for nuts             | 60 mm                       |
| Capacities for pipes (diameter) | Ø 70 mm                     |