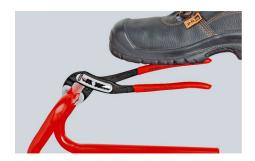

## **KNIPEX Alligator**®

Water Pump Pliers

- Good access to the workpiece due to slim size of head and joint area
- More output and comfort compared to conventional water pump pliers of the same length: 9-notch adjustment positioning for 30 % more gripping capacity
- Self-clamping on pipes and nuts: no slipping on the workpiece, effortless working
- Gripping surfaces with special hardened teeth, teeth hardness approx. 61 HRC: high wear resistance and stable gripping
- Box-joint design for high stability due to double guide
- Robust construction, insensitive to dirt; particularly suitable for outdoor work
- Pinch guard prevents operators' fingers being pinched