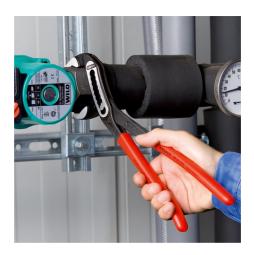

## **KNIPEX Alligator**®

Water Pump Pliers

- Good access to the workpiece due to slim size of head and joint area
- More output and comfort compared to conventional water pump pliers of the same length: 9-notch adjustment positioning for 30 % more gripping capacity
- Self-clamping on pipes and nuts: no slipping on the workpiece, effortless working
- Gripping surfaces with special hardened teeth, teeth hardness approx. 61 HRC: high wear resistance and stable gripping
- Box-joint design for high stability due to double guide
- Robust construction, insensitive to dirt; particularly suitable for outdoor work
- Pinch guard prevents operators' fingers being pinched