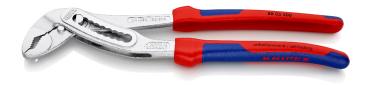

## **KNIPEX Alligator**®

Water Pump Pliers

- Good access to the workpiece due to slim size of head and joint area
- More output and comfort compared to conventional water pump pliers of the same length: 9-notch adjustment positioning for 30 % more gripping capacity
- Self-clamping on pipes and nuts: no slipping on the workpiece, effortless working
- Gripping surfaces with special hardened teeth, teeth hardness approx. 61 HRC: high wear resistance and stable gripping
- Box-joint design for high stability due to double guide
- Robust construction, insensitive to dirt; particularly suitable for outdoor work
- Pinch guard prevents operators' fingers being pinched

| General                         |                             |
|---------------------------------|-----------------------------|
| Article No.                     | 88 05 300                   |
| EAN                             | 4003773042389               |
| pliers                          | chrome-plated               |
| head                            | chrome-plated               |
| handles                         | with multicomponent handles |
| Weight                          | 560 g                       |
| Dimensions                      | 300 x 51 x 22 mm            |
| Standard                        | DIN ISO 8976                |
| REACH compliant                 | does not contain SVHC       |
| RoHS compliant                  | not applicable              |
| Technical details               |                             |
| adjustment positions            | 9                           |
| Capacities for pipes (diameter) | Ø 2 3/4 Inch                |
| Capacities for nuts             | 60 mm                       |
| Capacities for pipes (diameter) | Ø 70 mm                     |