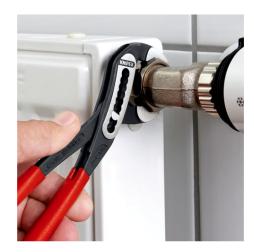

## **KNIPEX Alligator**®

Water Pump Pliers

- Good access to the workpiece due to slim size of head and joint area
- More output and comfort compared to conventional water pump pliers of the same length: 9-notch adjustment positioning for 30 % more gripping capacity
- Self-clamping on pipes and nuts: no slipping on the workpiece, effortless working
- Gripping surfaces with special hardened teeth, teeth hardness approx. 61 HRC: high wear resistance and stable gripping
- Box-joint design for high stability due to double guide
- Robust construction, insensitive to dirt; particularly suitable for outdoor work
- Pinch guard prevents operators' fingers being pinched