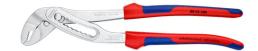

## **KNIPEX Alligator**®

Water Pump Pliers

- Good access to the workpiece due to slim size of head and joint area
- More output and comfort compared to conventional water pump pliers of the same length: 9-notch adjustment positioning for 30 % more gripping capacity
- Self-clamping on pipes and nuts: no slipping on the workpiece, effortless working
- Gripping surfaces with special hardened teeth, teeth hardness approx. 61 HRC: high wear resistance and stable gripping
- Box-joint design for high stability due to double guide
- Robust construction, insensitive to dirt; particularly suitable for outdoor work
- Pinch guard prevents operators' fingers being pinched

| General                         |                             |
|---------------------------------|-----------------------------|
| Article No.                     | 88 05 300                   |
| EAN                             | 4003773042389               |
| pliers                          | chrome-plated               |
| head                            | chrome-plated               |
| handles                         | with multicomponent handles |
| Weight                          | 560 g                       |
| Dimensions                      | 300 x 51 x 22 mm            |
| Standard                        | DIN ISO 8976                |
| REACH compliant                 | does not contain SVHC       |
| RoHS compliant                  | not applicable              |
| Technical details               |                             |
| adjustment positions            | 9                           |
| Capacities for pipes (diameter) | Ø 2 3/4 Inch                |
| Capacities for nuts             | 60 mm                       |
| Capacities for pipes (diameter) | Ø 70 mm                     |