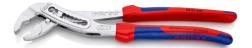

## **KNIPEX Alligator**®

Water Pump Pliers

- Good access to the workpiece due to slim size of head and joint area
- More output and comfort compared to conventional water pump pliers of the same length: 9-notch adjustment positioning for 30 % more gripping capacity
- Self-clamping on pipes and nuts: no slipping on the workpiece, effortless working
- Gripping surfaces with special hardened teeth, teeth hardness approx. 61 HRC: high wear resistance and stable gripping
- Box-joint design for high stability due to double guide
- Robust construction, insensitive to dirt; particularly suitable for outdoor work
- Pinch guard prevents operators' fingers being pinched

| General                         |                             |
|---------------------------------|-----------------------------|
| Article No.                     | 88 05 300                   |
| EAN                             | 4003773042389               |
| pliers                          | chrome-plated               |
| head                            | chrome-plated               |
| handles                         | with multicomponent handles |
| Weight                          | 560 g                       |
| Dimensions                      | 300 x 51 x 22 mm            |
| Standard                        | DIN ISO 8976                |
| REACH compliant                 | does not contain SVHC       |
| RoHS compliant                  | not applicable              |
| Technical details               |                             |
| adjustment positions            | 9                           |
| Capacities for pipes (diameter) | Ø 2 3/4 Inch                |
| Capacities for nuts             | 60 mm                       |
| Capacities for pipes (diameter) | Ø 70 mm                     |