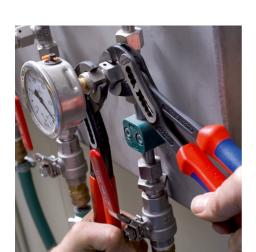

## **KNIPEX Alligator**®

Water Pump Pliers

- Good access to the workpiece due to slim size of head and joint area
- More output and comfort compared to conventional water pump pliers of the same length: 9-notch adjustment positioning for 30 % more gripping capacity
- Self-clamping on pipes and nuts: no slipping on the workpiece, effortless working
- Gripping surfaces with special hardened teeth, teeth hardness approx. 61 HRC: high wear resistance and stable gripping
- Box-joint design for high stability due to double guide
- Robust construction, insensitive to dirt; particularly suitable for outdoor work
- Pinch guard prevents operators' fingers being pinched