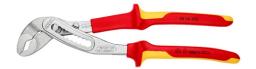

## **KNIPEX Alligator**®

Water Pump Pliers

- Good access to the workpiece due to slim size of head and joint area
- More output and comfort compared to conventional water pump pliers of the same length: 9-notch adjustment positioning for 30 % more gripping capacity
- Self-clamping on pipes and nuts: no slipping on the workpiece, effortless working
- Gripping surfaces with special hardened teeth, teeth hardness approx. 61
  HRC: high wear resistance and stable gripping
- Box-joint design for high stability due to double guide
- Robust construction, insensitive to dirt; particularly suitable for outdoor work
- Pinch guard prevents operators' fingers being pinched

| General                         |                                                  |
|---------------------------------|--------------------------------------------------|
| Article No.                     | 88 06 250                                        |
| EAN                             | 4003773039303                                    |
| pliers                          | chrome-plated                                    |
| head                            | chrome-plated                                    |
| handles                         | insulated with multi-component grips, VDE-tested |
| Weight                          | 374 g                                            |
| Dimensions                      | 250 x 73 x 28 mm                                 |
| Standard                        | DIN ISO 8976 DIN EN 60900 IEC 60900              |
| REACH compliant                 | does not contain SVHC                            |
| RoHS compliant                  | not applicable                                   |
| Technical details               |                                                  |
| adjustment positions            | 9                                                |
| Capacities for pipes (diameter) | Ø 2 Inch                                         |
| Capacities for nuts             | 46 mm                                            |
| Capacities for pipes (diameter) | Ø 50 mm                                          |
| VDE tested                      | yes                                              |