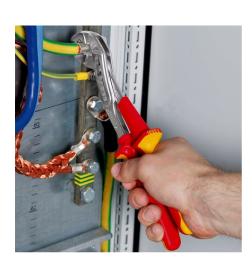

## **KNIPEX Alligator**®

Water Pump Pliers

- Good access to the workpiece due to slim size of head and joint area
- More output and comfort compared to conventional water pump pliers of the same length: 9-notch adjustment positioning for 30 % more gripping capacity
- Self-clamping on pipes and nuts: no slipping on the workpiece, effortless working
- Gripping surfaces with special hardened teeth, teeth hardness approx. 61
  HRC: high wear resistance and stable gripping
- Box-joint design for high stability due to double guide
- Robust construction, insensitive to dirt; particularly suitable for outdoor work
- Pinch guard prevents operators' fingers being pinched