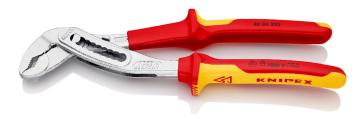

## **KNIPEX Alligator**®

Water Pump Pliers

- Good access to the workpiece due to slim size of head and joint area
- More output and comfort compared to conventional water pump pliers of the same length: 9-notch adjustment positioning for 30 % more gripping capacity
- Self-clamping on pipes and nuts: no slipping on the workpiece, effortless working
- Gripping surfaces with special hardened teeth, teeth hardness approx. 61
  HRC: high wear resistance and stable gripping
- Box-joint design for high stability due to double guide
- Robust construction, insensitive to dirt; particularly suitable for outdoor work
- Pinch guard prevents operators' fingers being pinched

| General                         |                                                  |
|---------------------------------|--------------------------------------------------|
| Article No.                     | 88 06 250                                        |
| EAN                             | 4003773039303                                    |
| pliers                          | chrome-plated                                    |
| head                            | chrome-plated                                    |
| handles                         | insulated with multi-component grips, VDE-tested |
| Weight                          | 374 g                                            |
| Dimensions                      | 250 x 73 x 28 mm                                 |
| Standard                        | DIN ISO 8976 DIN EN 60900 IEC 60900              |
| REACH compliant                 | does not contain SVHC                            |
| RoHS compliant                  | not applicable                                   |
| Technical details               |                                                  |
| adjustment positions            | 9                                                |
| Capacities for pipes (diameter) | Ø 2 Inch                                         |
| Capacities for nuts             | 46 mm                                            |
| Capacities for pipes (diameter) | Ø 50 mm                                          |
| VDE tested                      | yes                                              |