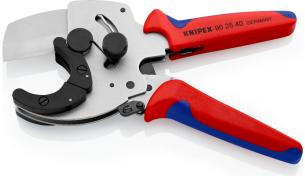

## **Pipe Cutter**

For composite and plastic pipes

- For cutting thick walled plastic and composite pipes up to Ø 40 mm
- Self-adapting pipe support positions pipes of various diameters correctly for a rectangular cut
- No idle strokes due to spring-loaded knife
- Cuts pipes using the ratchet principle in several strokes

MM

| General           |                             |
|-------------------|-----------------------------|
| Article No.       | 90 25 40                    |
| EAN               | 4003773045182               |
| pliers            | chrome-plated               |
| handles           | with multicomponent handles |
| Weight            | 500 g                       |
| Dimensions        | 210 x 92 x 28 mm            |
| REACH compliant   | contains SVHC               |
| RoHS compliant    | not applicable              |
| Technical details |                             |
| Blade length      | 40 mm                       |