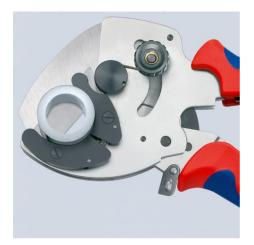

## **Pipe Cutter**

For composite and plastic pipes

- For cutting thick walled plastic and composite pipes up to Ø 40 mm
- Self-adapting pipe support positions pipes of various diameters correctly for a rectangular cut
- No idle strokes due to spring-loaded knife
- Cuts pipes using the ratchet principle in several strokes