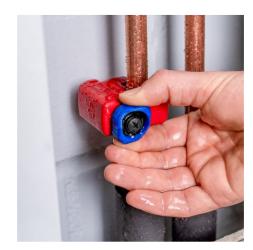

#### **KNIPEX TubiX® S**

Pipe cutter

- Optimised for pipe cutting in the tightest spaces
- QuickLock one-hand locking mechanism: independent holding and clamping on the pipe
- Fits in your pocket and cuts stainless steel
- Cuts pipes with Ø 3 30 mm (1/8 1 1/8") with wall thicknesses up to 2 mm
- · Very small cutting circle: minimum space required for cutting
- Pipe diameter can be preset with the scale and clipped on to the pipe by spring-loaded cutting wheel
- Quick and precise positioning of the spring-loaded cutting wheel
- Cutting wheel and guide rollers with high-quality needle bearings
- Optimised turning knob with textured thumb recess provides 20 % higher torque and prevents slipping, even in wet conditions
- Easy to change cutting wheel, with spare wheel in the turning knob
- Cutting wheel made of high-quality ball bearing steel