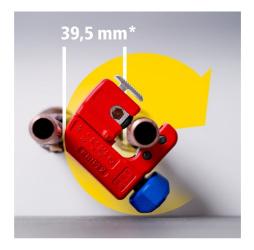

#### **KNIPEX TubiX® S**

Pipe cutter

- Optimised for pipe cutting in the tightest spaces
- QuickLock one-hand locking mechanism: independent holding and clamping on the pipe
- Fits in your pocket and cuts stainless steel
- Cuts pipes with Ø 3 30 mm (1/8 1 1/8") with wall thicknesses up to 2 mm
- · Very small cutting circle: minimum space required for cutting
- Pipe diameter can be preset with the scale and clipped on to the pipe by spring-loaded cutting wheel
- Quick and precise positioning of the spring-loaded cutting wheel
- Cutting wheel and guide rollers with high-quality needle bearings
- Optimised turning knob with textured thumb recess provides 20 % higher torque and prevents slipping, even in wet conditions
- Easy to change cutting wheel, with spare wheel in the turning knob
- Cutting wheel made of high-quality ball bearing steel