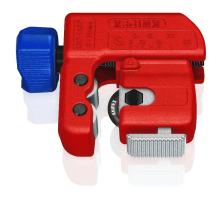

#### **KNIPEX TubiX® S**

Pipe cutter

- Optimised for pipe cutting in the tightest spaces
- QuickLock one-hand locking mechanism: independent holding and clamping on the pipe
- Fits in your pocket and cuts stainless steel
- Cuts pipes with Ø 3 30 mm (1/8 1 1/8") with wall thicknesses up to 2 mm
- · Very small cutting circle: minimum space required for cutting
- Pipe diameter can be preset with the scale and clipped on to the pipe by spring-loaded cutting wheel
- Quick and precise positioning of the spring-loaded cutting wheel
- Cutting wheel and guide rollers with high-quality needle bearings
- Optimised turning knob with textured thumb recess provides 20 % higher torque and prevents slipping, even in wet conditions
- Easy to change cutting wheel, with spare wheel in the turning knob
- Cutting wheel made of high-quality ball bearing steel