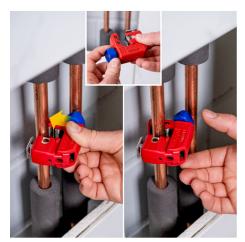

#### **KNIPEX TubiX® S**

Pipe cutter

- Optimised for pipe cutting in the tightest spaces
- QuickLock one-hand locking mechanism: independent holding and clamping on the pipe
- Fits in your pocket and cuts stainless steel
- Cuts pipes with Ø 3 30 mm (1/8 1 1/8") with wall thicknesses up to 2 mm
- · Very small cutting circle: minimum space required for cutting
- Pipe diameter can be preset with the scale and clipped on to the pipe by spring-loaded cutting wheel
- Quick and precise positioning of the spring-loaded cutting wheel
- Cutting wheel and guide rollers with high-quality needle bearings
- Optimised turning knob with textured thumb recess provides 20 % higher torque and prevents slipping, even in wet conditions
- Easy to change cutting wheel, with spare wheel in the turning knob
- Cutting wheel made of high-quality ball bearing steel