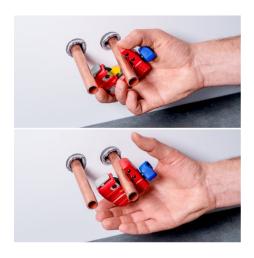

#### **KNIPEX TubiX® S**

Pipe cutter

- Optimised for pipe cutting in the tightest spaces
- QuickLock one-hand locking mechanism: independent holding and clamping on the pipe
- Fits in your pocket and cuts stainless steel
- Cuts pipes with Ø 3 30 mm (1/8 1 1/8") with wall thicknesses up to 2 mm
- · Very small cutting circle: minimum space required for cutting
- Pipe diameter can be preset with the scale and clipped on to the pipe by spring-loaded cutting wheel
- Quick and precise positioning of the spring-loaded cutting wheel
- Cutting wheel and guide rollers with high-quality needle bearings
- Optimised turning knob with textured thumb recess provides 20 % higher torque and prevents slipping, even in wet conditions
- Easy to change cutting wheel, with spare wheel in the turning knob
- Cutting wheel made of high-quality ball bearing steel