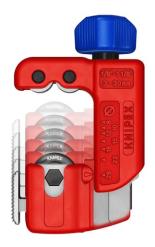

#### **KNIPEX TubiX® S**

Pipe cutter

- Optimised for pipe cutting in the tightest spaces
- QuickLock one-hand locking mechanism: independent holding and clamping on the pipe
- Fits in your pocket and cuts stainless steel
- Cuts pipes with Ø 3 30 mm (1/8 1 1/8") with wall thicknesses up to 2 mm
- · Very small cutting circle: minimum space required for cutting
- Pipe diameter can be preset with the scale and clipped on to the pipe by spring-loaded cutting wheel
- Quick and precise positioning of the spring-loaded cutting wheel
- Cutting wheel and guide rollers with high-quality needle bearings
- Optimised turning knob with textured thumb recess provides 20 % higher torque and prevents slipping, even in wet conditions
- Easy to change cutting wheel, with spare wheel in the turning knob
- Cutting wheel made of high-quality ball bearing steel