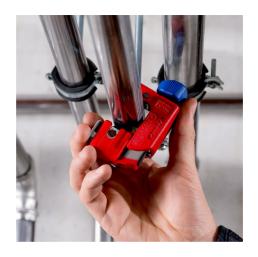

#### **KNIPEX TubiX® S**

Pipe cutter

- Optimised for pipe cutting in the tightest spaces
- QuickLock one-hand locking mechanism: independent holding and clamping on the pipe
- Fits in your pocket and cuts stainless steel
- Cuts pipes with Ø 3 30 mm (1/8 1 1/8") with wall thicknesses up to 2 mm
- · Very small cutting circle: minimum space required for cutting
- Pipe diameter can be preset with the scale and clipped on to the pipe by spring-loaded cutting wheel
- Quick and precise positioning of the spring-loaded cutting wheel
- Cutting wheel and guide rollers with high-quality needle bearings
- Optimised turning knob with textured thumb recess provides 20 % higher torque and prevents slipping, even in wet conditions
- Easy to change cutting wheel, with spare wheel in the turning knob
- Cutting wheel made of high-quality ball bearing steel