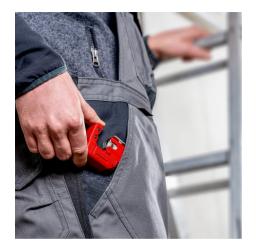

#### **KNIPEX TubiX® S**

Pipe cutter

- Optimised for pipe cutting in the tightest spaces
- QuickLock one-hand locking mechanism: independent holding and clamping on the pipe
- Fits in your pocket and cuts stainless steel
- Cuts pipes with Ø 3 30 mm (1/8 1 1/8") with wall thicknesses up to 2 mm
- · Very small cutting circle: minimum space required for cutting
- Pipe diameter can be preset with the scale and clipped on to the pipe by spring-loaded cutting wheel
- Quick and precise positioning of the spring-loaded cutting wheel
- Cutting wheel and guide rollers with high-quality needle bearings
- Optimised turning knob with textured thumb recess provides 20 % higher torque and prevents slipping, even in wet conditions
- Easy to change cutting wheel, with spare wheel in the turning knob
- Cutting wheel made of high-quality ball bearing steel