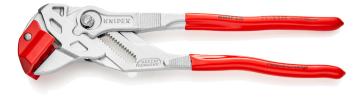

## **Tile Breaking Pliers**

- For the precise cutting (breaking) of tiles and porcelain stoneware after scoring with a tile cutter
- Ideal for long and thick tiles
- Ideal protection of tiles against damage: replaceable positioning jaw made from soft, stable plastic
- Great crushing force thanks to 10-fold increase of manual force
- Easily adjusted to the required tile thickness at the press of a button