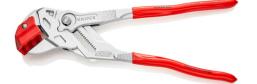

## **Tile Breaking Pliers**

- For the precise cutting (breaking) of tiles and porcelain stoneware after scoring with a tile cutter
- Ideal for long and thick tiles
- Ideal protection of tiles against damage: replaceable positioning jaw made from soft, stable plastic
- Great crushing force thanks to 10-fold increase of manual force
- Easily adjusted to the required tile thickness at the press of a button