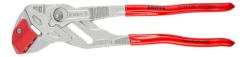

## **Tile Breaking Pliers**

- For the precise cutting (breaking) of tiles and porcelain stoneware after scoring with a tile cutter
- Ideal for long and thick tiles
- Ideal protection of tiles against damage: replaceable positioning jaw made from soft, stable plastic
- Great crushing force thanks to 10-fold increase of manual force
- Easily adjusted to the required tile thickness at the press of a button