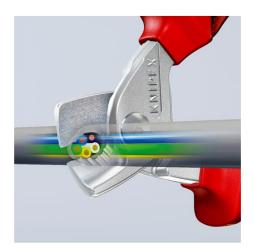

## **KNIPEX StepCut®**

**Cable Shears** 

- Small, light, strong: comfortable cutting without crushing and just 160 mm in size
- Noticeably less effort: the gradations cut wires one after the other; cutting is up to 40% easier than with standard cable shears of the same length!
- Ergonomic handle design: optimal cutting feel even for larger cable diameters
- Cuts multi-core stranded copper and aluminium cables up to Ø 15 mm (50 mm²)
- Cuts solid copper and aluminium cables up to 5 x 4 mm<sup>2</sup>
- Cuts without crushing
- Bolted joint: precise, effortless, durable
- · Pinch guard prevents operators' fingers being pinched
- Not suitable for steel wire and hard drawn copper conductors
- Cutting edges additionally induction-hardened, cutting edge hardness approx.
  56 HBC