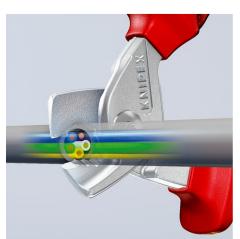

## **KNIPEX StepCut®**

**Cable Shears** 

- Small, light, strong: comfortable cutting without crushing and just 160 mm in size
- Noticeably less effort: the gradations cut wires one after the other; cutting is up to 40% easier than with standard cable shears of the same length!
- Ergonomic handle design: optimal cutting feel even for larger cable diameters
- Cuts multi-core stranded copper and aluminium cables up to Ø 15 mm (50 mm²)
- Cuts solid copper and aluminium cables up to 5 x 4 mm<sup>2</sup>
- Cuts without crushing
- Bolted joint: precise, effortless, durable
- · Pinch guard prevents operators' fingers being pinched
- Not suitable for steel wire and hard drawn copper conductors
- Cutting edges additionally induction-hardened, cutting edge hardness approx.
  56 HBC