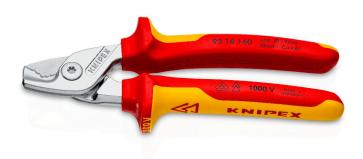

## 95 16 160

## **KNIPEX StepCut®**

**Cable Shears** 

- Small, light, strong: comfortable cutting without crushing and just 160 mm in size
- Noticeably less effort: the gradations cut wires one after the other; cutting is up to 40% easier than with standard cable shears of the same length!
- Ergonomic handle design: optimal cutting feel even for larger cable diameters
- Cuts multi-core stranded copper and aluminium cables up to Ø 15 mm (50 mm²)
- Cuts solid copper and aluminium cables up to 5 x 4 mm<sup>2</sup>
- Cuts without crushing
- Bolted joint: precise, effortless, durable
- · Pinch guard prevents operators' fingers being pinched
- Not suitable for steel wire and hard drawn copper conductors
- Cutting edges additionally induction-hardened, cutting edge hardness approx.
  56 HBC

#### **≜**1000¥

| General                                          |                                                  |
|--------------------------------------------------|--------------------------------------------------|
| Article No.                                      | 95 16 160                                        |
| EAN                                              | 4003773085966                                    |
| Shears                                           | chrome-plated                                    |
| head                                             | chrome-plated                                    |
| handles                                          | insulated with multi-component grips, VDE-tested |
| Weight                                           | 225 g                                            |
| Dimensions                                       | 160 x 60 x 28 mm                                 |
| Standard                                         | DIN EN 60900 IEC 60900                           |
| REACH compliant                                  | does not contain SVHC                            |
| RoHS compliant                                   | not applicable                                   |
| Technical details                                |                                                  |
| Cutting capacity copper cable, multiple-stranded | 50 mm²                                           |
| Cutting capacity copper cable, multiple-stranded | Ø 15 mm                                          |
| AWG                                              | 1/0                                              |
| VDE tested                                       | yes                                              |