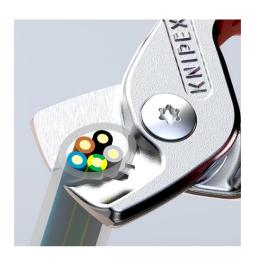

## **KNIPEX StepCut®**

**Cable Shears** 

- Small, light, strong: comfortable cutting without crushing and just 160 mm in size
- Noticeably less effort: the gradations cut wires one after the other; cutting is up to 40% easier than with standard cable shears of the same length!
- Ergonomic handle design: optimal cutting feel even for larger cable diameters
- Cuts multi-core stranded copper and aluminium cables up to Ø 15 mm (50 mm²)
- Cuts solid copper and aluminium cables up to 5 x 4 mm<sup>2</sup>
- Cuts without crushing
- Bolted joint: precise, effortless, durable
- · Pinch guard prevents operators' fingers being pinched
- Not suitable for steel wire and hard drawn copper conductors
- Cutting edges additionally induction-hardened, cutting edge hardness approx.
  56 HBC