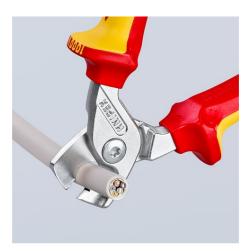

## **KNIPEX StepCut®**

**Cable Shears** 

- Small, light, strong: comfortable cutting without crushing and just 160 mm in size
- Noticeably less effort: the gradations cut wires one after the other; cutting is up to 40% easier than with standard cable shears of the same length!
- Ergonomic handle design: optimal cutting feel even for larger cable diameters
- Cuts multi-core stranded copper and aluminium cables up to Ø 15 mm (50 mm²)
- Cuts solid copper and aluminium cables up to 5 x 4 mm<sup>2</sup>
- Cuts without crushing
- Bolted joint: precise, effortless, durable
- · Pinch guard prevents operators' fingers being pinched
- Not suitable for steel wire and hard drawn copper conductors
- Cutting edges additionally induction-hardened, cutting edge hardness approx.
  56 HBC