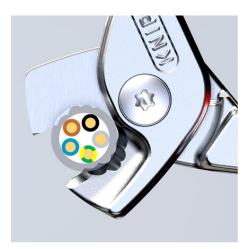

## **KNIPEX StepCut®**

**Cable Shears** 

- Small, light, strong: comfortable cutting without crushing and just 160 mm in size
- Noticeably less effort: the gradations cut wires one after the other; cutting is up to 40% easier than with standard cable shears of the same length!
- Ergonomic handle design: optimal cutting feel even for larger cable diameters
- Cuts multi-core stranded copper and aluminium cables up to Ø 15 mm (50 mm²)
- Cuts solid copper and aluminium cables up to 5 x 4 mm<sup>2</sup>
- Cuts without crushing
- Bolted joint: precise, effortless, durable
- · Pinch guard prevents operators' fingers being pinched
- Not suitable for steel wire and hard drawn copper conductors
- Cutting edges additionally induction-hardened, cutting edge hardness approx.
  56 HBC