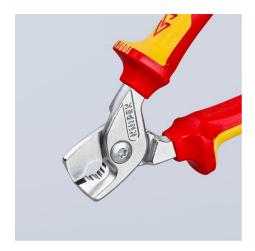

## **KNIPEX StepCut®**

**Cable Shears** 

- Small, light, strong: comfortable cutting without crushing and just 160 mm in size
- Noticeably less effort: the gradations cut wires one after the other; cutting is up to 40% easier than with standard cable shears of the same length!
- Ergonomic handle design: optimal cutting feel even for larger cable diameters
- Cuts multi-core stranded copper and aluminium cables up to Ø 15 mm (50 mm²)
- Cuts solid copper and aluminium cables up to 5 x 4 mm<sup>2</sup>
- Cuts without crushing
- Bolted joint: precise, effortless, durable
- · Pinch guard prevents operators' fingers being pinched
- Not suitable for steel wire and hard drawn copper conductors
- Cutting edges additionally induction-hardened, cutting edge hardness approx.
  56 HBC