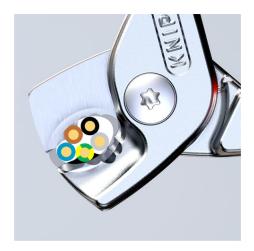

## **KNIPEX StepCut®**

**Cable Shears** 

- Small, light, strong: comfortable cutting without crushing and just 160 mm in size
- Noticeably less effort: the gradations cut wires one after the other; cutting is up to 40% easier than with standard cable shears of the same length!
- Ergonomic handle design: optimal cutting feel even for larger cable diameters
- Cuts multi-core stranded copper and aluminium cables up to Ø 15 mm (50 mm²)
- Cuts solid copper and aluminium cables up to 5 x 4 mm<sup>2</sup>
- Cuts without crushing
- Bolted joint: precise, effortless, durable
- · Pinch guard prevents operators' fingers being pinched
- Not suitable for steel wire and hard drawn copper conductors
- Cutting edges additionally induction-hardened, cutting edge hardness approx.
  56 HBC