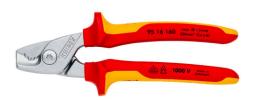

## 95 16 160

## **KNIPEX StepCut®**

**Cable Shears** 

- Small, light, strong: comfortable cutting without crushing and just 160 mm in size
- Noticeably less effort: the gradations cut wires one after the other; cutting is up to 40% easier than with standard cable shears of the same length!
- Ergonomic handle design: optimal cutting feel even for larger cable diameters
- Cuts multi-core stranded copper and aluminium cables up to Ø 15 mm (50 mm²)
- Cuts solid copper and aluminium cables up to 5 x 4 mm<sup>2</sup>
- Cuts without crushing
- Bolted joint: precise, effortless, durable
- · Pinch guard prevents operators' fingers being pinched
- Not suitable for steel wire and hard drawn copper conductors
- Cutting edges additionally induction-hardened, cutting edge hardness approx.
  56 HBC

#### **≜**1000¥

| General                                          |                                                  |
|--------------------------------------------------|--------------------------------------------------|
| Article No.                                      | 95 16 160                                        |
| EAN                                              | 4003773085966                                    |
| Shears                                           | chrome-plated                                    |
| head                                             | chrome-plated                                    |
| handles                                          | insulated with multi-component grips, VDE-tested |
| Weight                                           | 225 g                                            |
| Dimensions                                       | 160 x 60 x 28 mm                                 |
| Standard                                         | DIN EN 60900 IEC 60900                           |
| REACH compliant                                  | does not contain SVHC                            |
| RoHS compliant                                   | not applicable                                   |
| Technical details                                |                                                  |
| Cutting capacity copper cable, multiple-stranded | 50 mm²                                           |
| Cutting capacity copper cable, multiple-stranded | Ø 15 mm                                          |
| AWG                                              | 1/0                                              |
| VDE tested                                       | yes                                              |