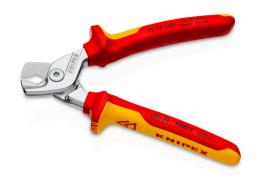

## 95 16 160

## **KNIPEX StepCut®**

**Cable Shears** 

- Small, light, strong: comfortable cutting without crushing and just 160 mm in size
- Noticeably less effort: the gradations cut wires one after the other; cutting is up to 40% easier than with standard cable shears of the same length!
- Ergonomic handle design: optimal cutting feel even for larger cable diameters
- Cuts multi-core stranded copper and aluminium cables up to Ø 15 mm (50 mm²)
- Cuts solid copper and aluminium cables up to 5 x 4 mm<sup>2</sup>
- Cuts without crushing
- Bolted joint: precise, effortless, durable
- · Pinch guard prevents operators' fingers being pinched
- Not suitable for steel wire and hard drawn copper conductors
- Cutting edges additionally induction-hardened, cutting edge hardness approx.
  56 HBC

#### **≜**1000¥

| General                                          |                                                  |
|--------------------------------------------------|--------------------------------------------------|
| Article No.                                      | 95 16 160                                        |
| EAN                                              | 4003773085966                                    |
| Shears                                           | chrome-plated                                    |
| head                                             | chrome-plated                                    |
| handles                                          | insulated with multi-component grips, VDE-tested |
| Weight                                           | 225 g                                            |
| Dimensions                                       | 160 x 60 x 28 mm                                 |
| Standard                                         | DIN EN 60900 IEC 60900                           |
| REACH compliant                                  | does not contain SVHC                            |
| RoHS compliant                                   | not applicable                                   |
| Technical details                                |                                                  |
| Cutting capacity copper cable, multiple-stranded | 50 mm²                                           |
| Cutting capacity copper cable, multiple-stranded | Ø 15 mm                                          |
| AWG                                              | 1/0                                              |
| VDE tested                                       | yes                                              |