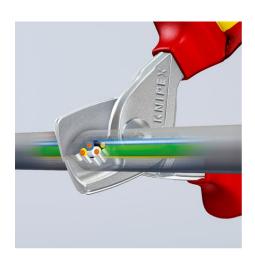

## **KNIPEX StepCut®**

**Cable Shears** 

- Small, light, strong: comfortable cutting without crushing and just 160 mm in size
- Noticeably less effort: the gradations cut wires one after the other; cutting is up to 40% easier than with standard cable shears of the same length!
- Ergonomic handle design: optimal cutting feel even for larger cable diameters
- Cuts multi-core stranded copper and aluminium cables up to Ø 15 mm (50 mm²)
- Cuts solid copper and aluminium cables up to 5 x 4 mm<sup>2</sup>
- Cuts without crushing
- Bolted joint: precise, effortless, durable
- · Pinch guard prevents operators' fingers being pinched
- Not suitable for steel wire and hard drawn copper conductors
- Cutting edges additionally induction-hardened, cutting edge hardness approx.
  56 HBC