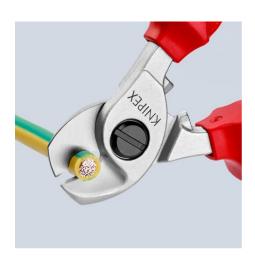

#### **Cable Shears**

- Clean and smooth cut without crushing and deformation
- Easy cutting with one-hand operation
- Adjustable bolted joint, self-retaining screw
- Cuts multi-core stranded copper and aluminium cables up to  $\emptyset$  15 mm (50
- Not suitable for steel wire and hard drawn copper conductors
- Precision-ground, hardened blades
  With guard
- With integrated insulated tether attachment point for a tool tether