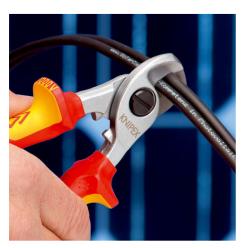

#### **Cable Shears**

- Clean and smooth cut without crushing and deformation
- Easy cutting with one-hand operation
- Adjustable bolted joint, self-retaining screw
- Cuts multi-core stranded copper and aluminium cables up to  $\emptyset$  15 mm (50
- Not suitable for steel wire and hard drawn copper conductors
- Precision-ground, hardened blades
  With guard
- With integrated insulated tether attachment point for a tool tether

#### <u>A</u> 1000 V

| General                                          |                                                                                 |           |
|--------------------------------------------------|---------------------------------------------------------------------------------|-----------|
| Article No.                                      | 95 16 165 T                                                                     |           |
| EAN                                              | 4003773081524                                                                   |           |
| Shears                                           | chrome-plated                                                                   |           |
| handles                                          | insulated with multi-component grips, VDE-tested with integrated insulated test | her attac |
| Weight                                           | 260 g                                                                           |           |
| Dimensions                                       | 165 x 67 x 28 mm                                                                |           |
| Standard                                         | DIN EN 60900 IEC 60900                                                          |           |
| REACH compliant                                  | does not contain SVHC                                                           |           |
| RoHS compliant                                   | not applicable                                                                  |           |
| Technical details                                |                                                                                 |           |
| Cutting capacity copper cable, multiple-stranded | 50 mm²                                                                          |           |
| Cutting capacity copper cable, multiple-stranded | Ø 15 mm                                                                         |           |
| AWG                                              | 1 / 0                                                                           |           |