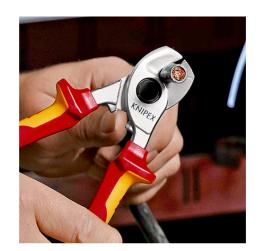

#### **Cable Shears**

- Clean and smooth cut without crushing and deformation
- Easy cutting with one-hand operation
- Adjustable bolted joint, self-retaining screw
- Cuts multi-core stranded copper and aluminium cables up to  $\emptyset$  15 mm (50
- Not suitable for steel wire and hard drawn copper conductors
- Precision-ground, hardened blades
  With guard
- With integrated insulated tether attachment point for a tool tether

#### <u>A</u> 1000 V

| General                                          |                                                                                 |           |
|--------------------------------------------------|---------------------------------------------------------------------------------|-----------|
| Article No.                                      | 95 16 165 T                                                                     |           |
| EAN                                              | 4003773081524                                                                   |           |
| Shears                                           | chrome-plated                                                                   |           |
| handles                                          | insulated with multi-component grips, VDE-tested with integrated insulated test | her attac |
| Weight                                           | 260 g                                                                           |           |
| Dimensions                                       | 165 x 67 x 28 mm                                                                |           |
| Standard                                         | DIN EN 60900 IEC 60900                                                          |           |
| REACH compliant                                  | does not contain SVHC                                                           |           |
| RoHS compliant                                   | not applicable                                                                  |           |
| Technical details                                |                                                                                 |           |
| Cutting capacity copper cable, multiple-stranded | 50 mm²                                                                          |           |
| Cutting capacity copper cable, multiple-stranded | Ø 15 mm                                                                         |           |
| AWG                                              | 1 / 0                                                                           |           |