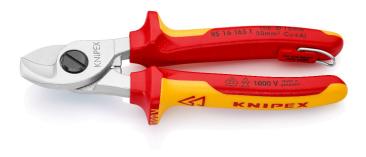

#### **Cable Shears**

- Clean and smooth cut without crushing and deformation
- Easy cutting with one-hand operation
- Adjustable bolted joint, self-retaining screw
- Cuts multi-core stranded copper and aluminium cables up to  $\emptyset$  15 mm (50
- Not suitable for steel wire and hard drawn copper conductors
- Precision-ground, hardened blades
  With guard
- With integrated insulated tether attachment point for a tool tether

#### <u>A</u> 1000 V

| General                                          |                                                                                 |           |
|--------------------------------------------------|---------------------------------------------------------------------------------|-----------|
| Article No.                                      | 95 16 165 T                                                                     |           |
| EAN                                              | 4003773081524                                                                   |           |
| Shears                                           | chrome-plated                                                                   |           |
| handles                                          | insulated with multi-component grips, VDE-tested with integrated insulated test | her attac |
| Weight                                           | 260 g                                                                           |           |
| Dimensions                                       | 165 x 67 x 28 mm                                                                |           |
| Standard                                         | DIN EN 60900 IEC 60900                                                          |           |
| REACH compliant                                  | does not contain SVHC                                                           |           |
| RoHS compliant                                   | not applicable                                                                  |           |
| Technical details                                |                                                                                 |           |
| Cutting capacity copper cable, multiple-stranded | 50 mm²                                                                          |           |
| Cutting capacity copper cable, multiple-stranded | Ø 15 mm                                                                         |           |
| AWG                                              | 1 / 0                                                                           |           |