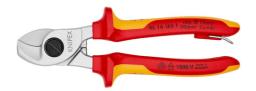

#### **Cable Shears**

- Clean and smooth cut without crushing and deformation
- Easy cutting with one-hand operation
- Adjustable bolted joint, self-retaining screw
- Cuts multi-core stranded copper and aluminium cables up to  $\emptyset$  15 mm (50
- Not suitable for steel wire and hard drawn copper conductors
- Precision-ground, hardened blades
  With guard
- With integrated insulated tether attachment point for a tool tether

#### <u>A</u> 1000 V

| General                                          |                                                                                 |           |
|--------------------------------------------------|---------------------------------------------------------------------------------|-----------|
| Article No.                                      | 95 16 165 T                                                                     |           |
| EAN                                              | 4003773081524                                                                   |           |
| Shears                                           | chrome-plated                                                                   |           |
| handles                                          | insulated with multi-component grips, VDE-tested with integrated insulated test | her attac |
| Weight                                           | 260 g                                                                           |           |
| Dimensions                                       | 165 x 67 x 28 mm                                                                |           |
| Standard                                         | DIN EN 60900 IEC 60900                                                          |           |
| REACH compliant                                  | does not contain SVHC                                                           |           |
| RoHS compliant                                   | not applicable                                                                  |           |
| Technical details                                |                                                                                 |           |
| Cutting capacity copper cable, multiple-stranded | 50 mm²                                                                          |           |
| Cutting capacity copper cable, multiple-stranded | Ø 15 mm                                                                         |           |
| AWG                                              | 1 / 0                                                                           |           |