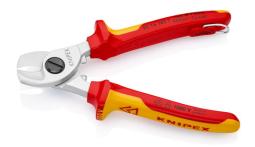

#### **Cable Shears**

- Clean and smooth cut without crushing and deformation
- Easy cutting with one-hand operation
- Adjustable bolted joint, self-retaining screw
- Cuts multi-core stranded copper and aluminium cables up to  $\emptyset$  15 mm (50
- Not suitable for steel wire and hard drawn copper conductors
- Precision-ground, hardened blades
  With guard
- With integrated insulated tether attachment point for a tool tether

#### <u>A</u> 1000 V

| General                                          |                                                                                 |           |
|--------------------------------------------------|---------------------------------------------------------------------------------|-----------|
| Article No.                                      | 95 16 165 T                                                                     |           |
| EAN                                              | 4003773081524                                                                   |           |
| Shears                                           | chrome-plated                                                                   |           |
| handles                                          | insulated with multi-component grips, VDE-tested with integrated insulated test | her attac |
| Weight                                           | 260 g                                                                           |           |
| Dimensions                                       | 165 x 67 x 28 mm                                                                |           |
| Standard                                         | DIN EN 60900 IEC 60900                                                          |           |
| REACH compliant                                  | does not contain SVHC                                                           |           |
| RoHS compliant                                   | not applicable                                                                  |           |
| Technical details                                |                                                                                 |           |
| Cutting capacity copper cable, multiple-stranded | 50 mm²                                                                          |           |
| Cutting capacity copper cable, multiple-stranded | Ø 15 mm                                                                         |           |
| AWG                                              | 1 / 0                                                                           |           |