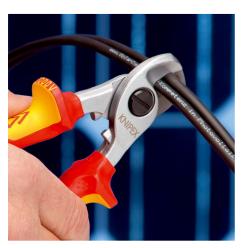

### **Cable Shears**

- Clean and smooth cut without crushing and deformation
- Easy cutting with one-hand operation
- Adjustable bolted joint, self-retaining screw
- Cuts multi-core stranded copper and aluminium cables up to  $\emptyset$  15 mm (50
- Not suitable for steel wire and hard drawn copper conductors
- Precision-ground, hardened blades
  With guard

#### <u>A</u> 1000 V

| General                                          |                                                  |
|--------------------------------------------------|--------------------------------------------------|
| Article No.                                      | 95 16 165                                        |
| EAN                                              | 4003773039648                                    |
| Shears                                           | chrome-plated                                    |
| handles                                          | insulated with multi-component grips, VDE-tested |
| Weight                                           | 262 g                                            |
| Dimensions                                       | 165 x 47 x 21 mm                                 |
| Standard                                         | DIN EN 60900 IEC 60900                           |
| REACH compliant                                  | does not contain SVHC                            |
| RoHS compliant                                   | not applicable                                   |
| Technical details                                |                                                  |
| Cutting capacity copper cable, multiple-stranded | 50 mm²                                           |
| Cutting capacity copper cable, multiple-stranded | Ø 15 mm                                          |
| AWG                                              | 1/0                                              |
| VDE tested                                       | yes                                              |