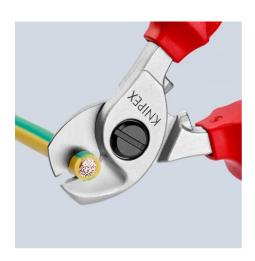

### **Cable Shears**

- Clean and smooth cut without crushing and deformation
- Easy cutting with one-hand operation
- Adjustable bolted joint, self-retaining screw
- Cuts multi-core stranded copper and aluminium cables up to  $\emptyset$  15 mm (50
- Not suitable for steel wire and hard drawn copper conductors
- Precision-ground, hardened blades
  With guard