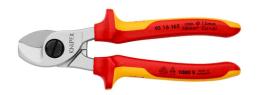

### **Cable Shears**

- Clean and smooth cut without crushing and deformation
- Easy cutting with one-hand operation
- Adjustable bolted joint, self-retaining screw
- Cuts multi-core stranded copper and aluminium cables up to  $\emptyset$  15 mm (50
- Not suitable for steel wire and hard drawn copper conductors
- Precision-ground, hardened blades
  With guard

#### <u>A</u> 1000 V

| General                                          |                                                  |
|--------------------------------------------------|--------------------------------------------------|
| Article No.                                      | 95 16 165                                        |
| EAN                                              | 4003773039648                                    |
| Shears                                           | chrome-plated                                    |
| handles                                          | insulated with multi-component grips, VDE-tested |
| Weight                                           | 262 g                                            |
| Dimensions                                       | 165 x 47 x 21 mm                                 |
| Standard                                         | DIN EN 60900 IEC 60900                           |
| REACH compliant                                  | does not contain SVHC                            |
| RoHS compliant                                   | not applicable                                   |
| Technical details                                |                                                  |
| Cutting capacity copper cable, multiple-stranded | 50 mm²                                           |
| Cutting capacity copper cable, multiple-stranded | Ø 15 mm                                          |
| AWG                                              | 1/0                                              |
| VDE tested                                       | yes                                              |