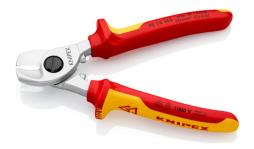

### **Cable Shears**

- Clean and smooth cut without crushing and deformation
- Easy cutting with one-hand operation
- Adjustable bolted joint, self-retaining screw
- Cuts multi-core stranded copper and aluminium cables up to  $\emptyset$  15 mm (50
- Not suitable for steel wire and hard drawn copper conductors
- Precision-ground, hardened blades
  With guard

#### <u>A</u> 1000 V

| General                                          |                                                  |
|--------------------------------------------------|--------------------------------------------------|
| Article No.                                      | 95 16 165                                        |
| EAN                                              | 4003773039648                                    |
| Shears                                           | chrome-plated                                    |
| handles                                          | insulated with multi-component grips, VDE-tested |
| Weight                                           | 262 g                                            |
| Dimensions                                       | 165 x 47 x 21 mm                                 |
| Standard                                         | DIN EN 60900 IEC 60900                           |
| REACH compliant                                  | does not contain SVHC                            |
| RoHS compliant                                   | not applicable                                   |
| Technical details                                |                                                  |
| Cutting capacity copper cable, multiple-stranded | 50 mm²                                           |
| Cutting capacity copper cable, multiple-stranded | Ø 15 mm                                          |
| AWG                                              | 1/0                                              |
| VDE tested                                       | yes                                              |