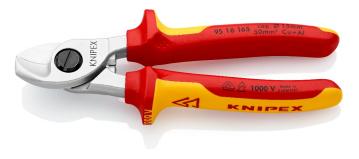

### **Cable Shears**

- Clean and smooth cut without crushing and deformation
- Easy cutting with one-hand operation
- Adjustable bolted joint, self-retaining screw
- Cuts multi-core stranded copper and aluminium cables up to  $\emptyset$  15 mm (50
- Not suitable for steel wire and hard drawn copper conductors
- Precision-ground, hardened blades
  With guard

#### <u>A</u> 1000 V

| General                                          |                                                  |
|--------------------------------------------------|--------------------------------------------------|
| Article No.                                      | 95 16 165                                        |
| EAN                                              | 4003773039648                                    |
| Shears                                           | chrome-plated                                    |
| handles                                          | insulated with multi-component grips, VDE-tested |
| Weight                                           | 262 g                                            |
| Dimensions                                       | 165 x 47 x 21 mm                                 |
| Standard                                         | DIN EN 60900 IEC 60900                           |
| REACH compliant                                  | does not contain SVHC                            |
| RoHS compliant                                   | not applicable                                   |
| Technical details                                |                                                  |
| Cutting capacity copper cable, multiple-stranded | 50 mm²                                           |
| Cutting capacity copper cable, multiple-stranded | Ø 15 mm                                          |
| AWG                                              | 1/0                                              |
| VDE tested                                       | yes                                              |