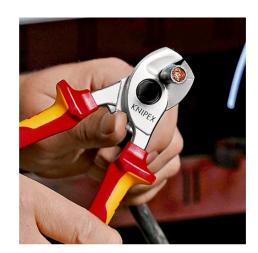

### **Cable Shears**

- Clean and smooth cut without crushing and deformation
- Easy cutting with one-hand operation
- Adjustable bolted joint, self-retaining screw
- Cuts multi-core stranded copper and aluminium cables up to  $\emptyset$  15 mm (50
- Not suitable for steel wire and hard drawn copper conductors
- Precision-ground, hardened blades
  With guard

#### <u>A</u> 1000 V

| General                                          |                                                  |
|--------------------------------------------------|--------------------------------------------------|
| Article No.                                      | 95 16 165                                        |
| EAN                                              | 4003773039648                                    |
| Shears                                           | chrome-plated                                    |
| handles                                          | insulated with multi-component grips, VDE-tested |
| Weight                                           | 262 g                                            |
| Dimensions                                       | 165 x 47 x 21 mm                                 |
| Standard                                         | DIN EN 60900 IEC 60900                           |
| REACH compliant                                  | does not contain SVHC                            |
| RoHS compliant                                   | not applicable                                   |
| Technical details                                |                                                  |
| Cutting capacity copper cable, multiple-stranded | 50 mm²                                           |
| Cutting capacity copper cable, multiple-stranded | Ø 15 mm                                          |
| AWG                                              | 1/0                                              |
| VDE tested                                       | yes                                              |