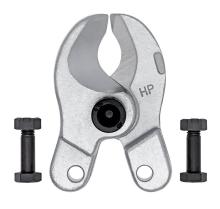

## Spare cutter head for 95 21 600 / 95 27 600

- Favourable lever ratio due to toggle lever
- For cutting copper and aluminium single conductors as well as multiple stranded cables
- Not suitable for steel wire and wire ropes
- Precision-ground, hardened blades
- Clean and smooth cut without crushing and deformation
- Pinch guard prevents operators' fingers being pinched
- Adjustable bolted joint
- Bolted cutter head, replaceable