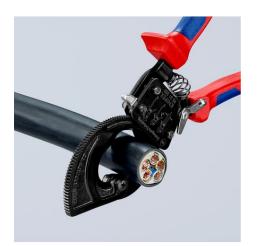

### **Cable Cutter**

(ratchet action)

• Little handforce required due to very high transmission ratio

- Simple handling as a result of low weight and compact design can be used even in confined areas
- For cutting copper and aluminium single conductors as well as multiple stranded cables, up to Ø 32 mm (240 mm<sup>2</sup>)
- Not suitable for steel wire, wire ropes and fine-stranded (highly flexible) conductors
- Precision-ground, hardened blades
- Clean and smooth cut without crushing and deformation
- One-hand operation using ratchet principle
- Two-stage ratchet drive for easy cutting
- Pinch guard prevents operators' fingers being pinched
- · Fixed handle with support area for putting down the pliers when cutting