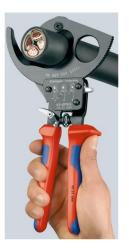

### **Cable Cutter**

(ratchet action)

• Little handforce required due to very high transmission ratio

- Simple handling as a result of low weight and compact design can be used even in confined areas
- For cutting copper and aluminium single conductors as well as multiple stranded cables, up to Ø 32 mm (240 mm<sup>2</sup>)
- Not suitable for steel wire, wire ropes and fine-stranded (highly flexible) conductors
- Precision-ground, hardened blades
- Clean and smooth cut without crushing and deformation
- One-hand operation using ratchet principle
- Two-stage ratchet drive for easy cutting
- Pinch guard prevents operators' fingers being pinched
- · Fixed handle with support area for putting down the pliers when cutting