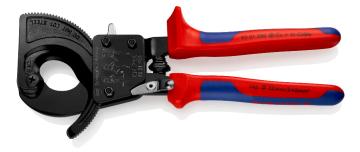

## 95 31 250

### **Cable Cutter**

(ratchet action)

• Little handforce required due to very high transmission ratio

- Simple handling as a result of low weight and compact design can be used even in confined areas
- For cutting copper and aluminium single conductors as well as multiple stranded cables, up to Ø 32 mm (240 mm<sup>2</sup>)
- Not suitable for steel wire, wire ropes and fine-stranded (highly flexible) conductors
- Precision-ground, hardened blades
- Clean and smooth cut without crushing and deformation
- One-hand operation using ratchet principle
- Two-stage ratchet drive for easy cutting
- Pinch guard prevents operators' fingers being pinched
- · Fixed handle with support area for putting down the pliers when cutting