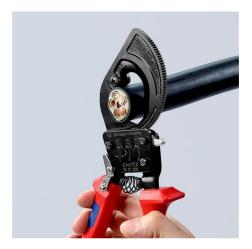

### **Cable Cutter**

(ratchet action)

• Little handforce required due to very high transmission ratio

- Simple handling as a result of low weight and compact design can be used even in confined areas
- For cutting copper and aluminium single conductors as well as multiple stranded cables, up to Ø 32 mm (240 mm<sup>2</sup>)
- Not suitable for steel wire, wire ropes and fine-stranded (highly flexible) conductors
- Precision-ground, hardened blades
- Clean and smooth cut without crushing and deformation
- One-hand operation using ratchet principle
- Two-stage ratchet drive for easy cutting
- Pinch guard prevents operators' fingers being pinched
- · Fixed handle with support area for putting down the pliers when cutting