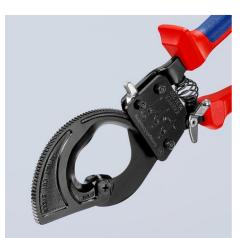

### **Cable Cutter**

(ratchet action)

• Little handforce required due to very high transmission ratio

- Simple handling as a result of low weight and compact design can be used even in confined areas
- For cutting copper and aluminium single conductors as well as multiple stranded cables, up to Ø 32 mm (240 mm<sup>2</sup>)
- Not suitable for steel wire, wire ropes and fine-stranded (highly flexible) conductors
- Precision-ground, hardened blades
- Clean and smooth cut without crushing and deformation
- One-hand operation using ratchet principle
- Two-stage ratchet drive for easy cutting
- Pinch guard prevents operators' fingers being pinched
- · Fixed handle with support area for putting down the pliers when cutting