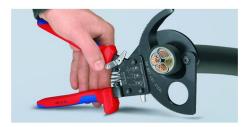

### **Cable Cutter**

(ratchet action)

• Little handforce required due to very high transmission ratio

- Simple handling as a result of low weight and compact design can be used even in confined areas
- For cutting copper and aluminium single conductors as well as multiple stranded cables, up to Ø 32 mm (240 mm<sup>2</sup>)
- Not suitable for steel wire, wire ropes and fine-stranded (highly flexible) conductors
- Precision-ground, hardened blades
- Clean and smooth cut without crushing and deformation
- One-hand operation using ratchet principle
- Two-stage ratchet drive for easy cutting
- Pinch guard prevents operators' fingers being pinched
- · Fixed handle with support area for putting down the pliers when cutting