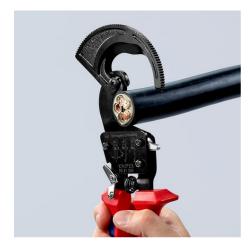

### **Cable Cutter**

(ratchet action)

• Little handforce required due to very high transmission ratio

- Simple handling as a result of low weight and compact design can be used even in confined areas
- For cutting copper and aluminium single conductors as well as multiple stranded cables, up to Ø 32 mm (240 mm<sup>2</sup>)
- Not suitable for steel wire, wire ropes and fine-stranded (highly flexible) conductors
- Precision-ground, hardened blades
- Clean and smooth cut without crushing and deformation
- One-hand operation using ratchet principle
- Two-stage ratchet drive for easy cutting
- Pinch guard prevents operators' fingers being pinched
- · Fixed handle with support area for putting down the pliers when cutting