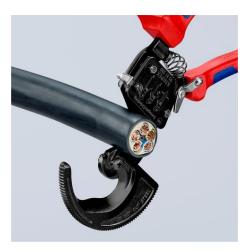

### **Cable Cutter**

(ratchet action)

• Little handforce required due to very high transmission ratio

- Simple handling as a result of low weight and compact design can be used even in confined areas
- For cutting copper and aluminium single conductors as well as multiple stranded cables, up to Ø 32 mm (240 mm<sup>2</sup>)
- Not suitable for steel wire, wire ropes and fine-stranded (highly flexible) conductors
- Precision-ground, hardened blades
- Clean and smooth cut without crushing and deformation
- One-hand operation using ratchet principle
- Two-stage ratchet drive for easy cutting
- Pinch guard prevents operators' fingers being pinched
- · Fixed handle with support area for putting down the pliers when cutting