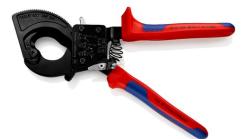

## 95 31 250

### **Cable Cutter**

(ratchet action)

• Little handforce required due to very high transmission ratio

- Simple handling as a result of low weight and compact design can be used even in confined areas
- For cutting copper and aluminium single conductors as well as multiple stranded cables, up to Ø 32 mm (240 mm<sup>2</sup>)
- Not suitable for steel wire, wire ropes and fine-stranded (highly flexible) conductors
- Precision-ground, hardened blades
- Clean and smooth cut without crushing and deformation
- One-hand operation using ratchet principle
- Two-stage ratchet drive for easy cutting
- Pinch guard prevents operators' fingers being pinched
- · Fixed handle with support area for putting down the pliers when cutting