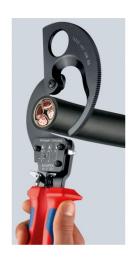

### **Cable Cutter**

(ratchet action)

• Little handforce required due to very high transmission ratio

- Simple handling as a result of low weight and compact design can be used even in confined areas
- For cutting copper and aluminium single conductors as well as multiple stranded cables, up to Ø 32 mm (240 mm<sup>2</sup>)
- Not suitable for steel wire, wire ropes and fine-stranded (highly flexible) conductors
- Precision-ground, hardened blades
- Clean and smooth cut without crushing and deformation
- One-hand operation using ratchet principle
- Two-stage ratchet drive for easy cutting
- Pinch guard prevents operators' fingers being pinched
- · Fixed handle with support area for putting down the pliers when cutting