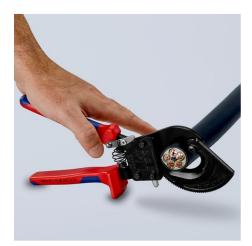

### **Cable Cutter**

(ratchet action)

• Little handforce required due to very high transmission ratio

- Simple handling as a result of low weight and compact design can be used even in confined areas
- For cutting copper and aluminium single conductors as well as multiple stranded cables, up to Ø 32 mm (240 mm<sup>2</sup>)
- Not suitable for steel wire, wire ropes and fine-stranded (highly flexible) conductors
- Precision-ground, hardened blades
- Clean and smooth cut without crushing and deformation
- One-hand operation using ratchet principle
- Two-stage ratchet drive for easy cutting
- Pinch guard prevents operators' fingers being pinched
- · Fixed handle with support area for putting down the pliers when cutting