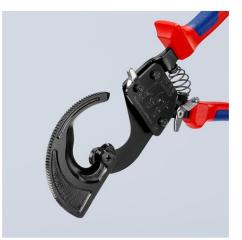

### **Cable Cutter**

(ratchet action)

• Little handforce required due to very high transmission ratio

- Simple handling as a result of low weight and compact design can be used even in confined areas
- For cutting copper and aluminium single conductors as well as multiple stranded cables, up to Ø 32 mm (240 mm<sup>2</sup>)
- Not suitable for steel wire, wire ropes and fine-stranded (highly flexible) conductors
- Precision-ground, hardened blades
- Clean and smooth cut without crushing and deformation
- One-hand operation using ratchet principle
- Two-stage ratchet drive for easy cutting
- Pinch guard prevents operators' fingers being pinched
- · Fixed handle with support area for putting down the pliers when cutting