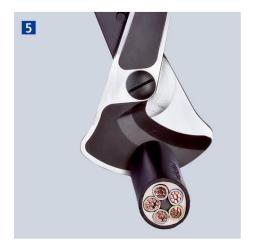

## **Cable Shears**

(ratchet action)
With telescopic handles

- · Cable shears with adjustable telescopic handles allowing angular positioning
- For cable diameters up to 38 mm, handles can be positioned at an angle to set the optimum handle width, which makes the shear also suitable for work in confined areas
- Comfortable work thanks to ratchet action and low weight
- Heavy duty telescopic handles made of oval aluminium tubing; extendable up to 770 mm for maximum leverage on large cable diameters; retractable down to 570 mm for minimum space requirements during transport
- Replaceable cutting head
- Extensive cutting range up to max. Ø 38 mm or max. 280 mm<sup>2</sup> (e.g. 4 x 70 mm<sup>2</sup> NYY) in copper and aluminium cables
- · Easier, neater cut due to optimised cutting edge geometry
- Adjustable bolted joint

| General                                          |                             |
|--------------------------------------------------|-----------------------------|
| Article No.                                      | 95 32 038                   |
| EAN                                              | 4003773071556               |
| head                                             | burnished                   |
| handles                                          | with multicomponent handles |
| Weight                                           | 1,980 g                     |
| Dimensions                                       | 570 x 160 x 45 mm           |
| REACH compliant                                  | contains SVHC               |
| RoHS compliant                                   | not applicable              |
| Technical details                                |                             |
| Cutting capacity copper cable, multiple-stranded | 280 mm²                     |
| Cutting capacity copper cable, multiple-stranded | Ø 38 mm                     |
| MCM                                              | 550                         |