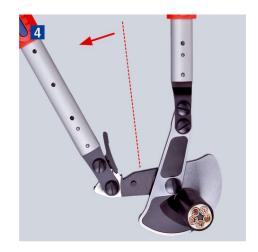

## **Cable Shears**

(ratchet action)
With telescopic handles

- · Cable shears with adjustable telescopic handles allowing angular positioning
- For cable diameters up to 38 mm, handles can be positioned at an angle to set the optimum handle width, which makes the shear also suitable for work in confined areas
- Comfortable work thanks to ratchet action and low weight
- Heavy duty telescopic handles made of oval aluminium tubing; extendable up to 770 mm for maximum leverage on large cable diameters; retractable down to 570 mm for minimum space requirements during transport
- Replaceable cutting head
- Extensive cutting range up to max. Ø 38 mm or max. 280 mm<sup>2</sup> (e.g. 4 x 70 mm<sup>2</sup> NYY) in copper and aluminium cables
- · Easier, neater cut due to optimised cutting edge geometry
- Adjustable bolted joint