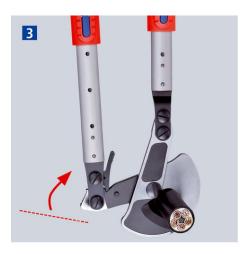

## **Cable Shears**

(ratchet action)
With telescopic handles

- · Cable shears with adjustable telescopic handles allowing angular positioning
- For cable diameters up to 38 mm, handles can be positioned at an angle to set the optimum handle width, which makes the shear also suitable for work in confined areas
- Comfortable work thanks to ratchet action and low weight
- Heavy duty telescopic handles made of oval aluminium tubing; extendable up to 770 mm for maximum leverage on large cable diameters; retractable down to 570 mm for minimum space requirements during transport
- Replaceable cutting head
- Extensive cutting range up to max. Ø 38 mm or max. 280 mm<sup>2</sup> (e.g. 4 x 70 mm<sup>2</sup> NYY) in copper and aluminium cables
- · Easier, neater cut due to optimised cutting edge geometry
- Adjustable bolted joint