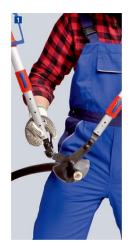

## **Cable Shears**

(ratchet action)
With telescopic handles

- · Cable shears with adjustable telescopic handles allowing angular positioning
- For cable diameters up to 38 mm, handles can be positioned at an angle to set the optimum handle width, which makes the shear also suitable for work in confined areas
- Comfortable work thanks to ratchet action and low weight
- Heavy duty telescopic handles made of oval aluminium tubing; extendable up to 770 mm for maximum leverage on large cable diameters; retractable down to 570 mm for minimum space requirements during transport
- Replaceable cutting head
- Extensive cutting range up to max. Ø 38 mm or max. 280 mm<sup>2</sup> (e.g. 4 x 70 mm<sup>2</sup> NYY) in copper and aluminium cables
- · Easier, neater cut due to optimised cutting edge geometry
- Adjustable bolted joint