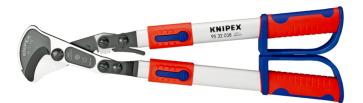

## **Cable Shears**

(ratchet action)
With telescopic handles

- · Cable shears with adjustable telescopic handles allowing angular positioning
- For cable diameters up to 38 mm, handles can be positioned at an angle to set the optimum handle width, which makes the shear also suitable for work in confined areas
- Comfortable work thanks to ratchet action and low weight
- Heavy duty telescopic handles made of oval aluminium tubing; extendable up to 770 mm for maximum leverage on large cable diameters; retractable down to 570 mm for minimum space requirements during transport
- Replaceable cutting head
- Extensive cutting range up to max. Ø 38 mm or max. 280 mm<sup>2</sup> (e.g. 4 x 70 mm<sup>2</sup> NYY) in copper and aluminium cables
- · Easier, neater cut due to optimised cutting edge geometry
- Adjustable bolted joint

| General                                          |                             |
|--------------------------------------------------|-----------------------------|
| Article No.                                      | 95 32 038                   |
| EAN                                              | 4003773071556               |
| head                                             | burnished                   |
| handles                                          | with multicomponent handles |
| Weight                                           | 1,980 g                     |
| Dimensions                                       | 570 x 160 x 45 mm           |
| REACH compliant                                  | contains SVHC               |
| RoHS compliant                                   | not applicable              |
| Technical details                                |                             |
| Cutting capacity copper cable, multiple-stranded | 280 mm²                     |
| Cutting capacity copper cable, multiple-stranded | Ø 38 mm                     |
| MCM                                              | 550                         |