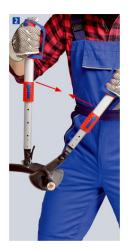

## **Cable Shears**

(ratchet action)
With telescopic handles

- · Cable shears with adjustable telescopic handles allowing angular positioning
- For cable diameters up to 38 mm, handles can be positioned at an angle to set the optimum handle width, which makes the shear also suitable for work in confined areas
- Comfortable work thanks to ratchet action and low weight
- Heavy duty telescopic handles made of oval aluminium tubing; extendable up to 770 mm for maximum leverage on large cable diameters; retractable down to 570 mm for minimum space requirements during transport
- Replaceable cutting head
- Extensive cutting range up to max. Ø 38 mm or max. 280 mm<sup>2</sup> (e.g. 4 x 70 mm<sup>2</sup> NYY) in copper and aluminium cables
- · Easier, neater cut due to optimised cutting edge geometry
- Adjustable bolted joint