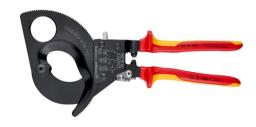

## **Cable Cutter**

(ratchet action)

- Little handforce required due to very high transmission ratio
- Simple handling as a result of low weight and compact design can be used even in confined areas
- $\bullet$  For cutting copper and aluminium single conductors as well as multiple stranded cables,up to Ø 22 mm (380 mm²)
- Not suitable for steel wire, wire ropes and fine-stranded (highly flexible) conductors
- Precision-ground, hardened blades
- Clean and smooth cut without crushing and deformation
- One-hand operation using ratchet principle
- Two-stage ratchet drive for easy cutting
- Pinch guard prevents operators' fingers being pinched
- Suitable for aluminium sector cable up to 4 x 150 mm<sup>2</sup>

**☆1000V** /////

| General                                          |                                                  |
|--------------------------------------------------|--------------------------------------------------|
| Article No.                                      | 95 36 280                                        |
| EAN                                              | 4003773026891                                    |
| pliers                                           | black lacquered                                  |
| handles                                          | insulated with multi-component grips, VDE-tested |
| Weight                                           | 835 g                                            |
| Dimensions                                       | 280 x 135 x 28 mm                                |
| Standard                                         | DIN EN 60900 IEC 60900                           |
| REACH compliant                                  | does not contain SVHC                            |
| RoHS compliant                                   | not applicable                                   |
| Technical details                                |                                                  |
| Cutting capacity copper cable, multiple-stranded | 380 mm <sup>2</sup>                              |
| Cutting capacity copper cable, multiple-stranded | Ø 52 mm                                          |