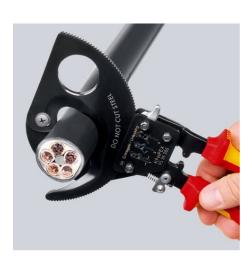

## **Cable Cutter**

(ratchet action)

- Little handforce required due to very high transmission ratio
- Simple handling as a result of low weight and compact design can be used even in confined areas
- $\bullet$  For cutting copper and aluminium single conductors as well as multiple stranded cables,up to Ø 22 mm (380 mm²)
- Not suitable for steel wire, wire ropes and fine-stranded (highly flexible) conductors
- Precision-ground, hardened blades
- Clean and smooth cut without crushing and deformation
- One-hand operation using ratchet principle
- Two-stage ratchet drive for easy cutting
- Pinch guard prevents operators' fingers being pinched
- Suitable for aluminium sector cable up to 4 x 150 mm<sup>2</sup>