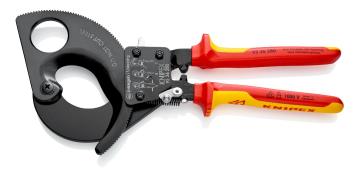

## **Cable Cutter**

(ratchet action)

- Little handforce required due to very high transmission ratio
- Simple handling as a result of low weight and compact design can be used even in confined areas
- $\bullet$  For cutting copper and aluminium single conductors as well as multiple stranded cables,up to Ø 22 mm (380 mm²)
- Not suitable for steel wire, wire ropes and fine-stranded (highly flexible) conductors
- Precision-ground, hardened blades
- Clean and smooth cut without crushing and deformation
- One-hand operation using ratchet principle
- Two-stage ratchet drive for easy cutting
- Pinch guard prevents operators' fingers being pinched
- Suitable for aluminium sector cable up to 4 x 150 mm<sup>2</sup>

**☆1000V** /////

| General                                          |                                                  |
|--------------------------------------------------|--------------------------------------------------|
| Article No.                                      | 95 36 280                                        |
| EAN                                              | 4003773026891                                    |
| pliers                                           | black lacquered                                  |
| handles                                          | insulated with multi-component grips, VDE-tested |
| Weight                                           | 835 g                                            |
| Dimensions                                       | 280 x 135 x 28 mm                                |
| Standard                                         | DIN EN 60900 IEC 60900                           |
| REACH compliant                                  | does not contain SVHC                            |
| RoHS compliant                                   | not applicable                                   |
| Technical details                                |                                                  |
| Cutting capacity copper cable, multiple-stranded | 380 mm <sup>2</sup>                              |
| Cutting capacity copper cable, multiple-stranded | Ø 52 mm                                          |