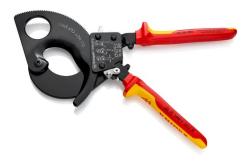

## **Cable Cutter**

(ratchet action)

- Little handforce required due to very high transmission ratio
- Simple handling as a result of low weight and compact design can be used even in confined areas
- $\bullet$  For cutting copper and aluminium single conductors as well as multiple stranded cables,up to Ø 22 mm (380 mm²)
- Not suitable for steel wire, wire ropes and fine-stranded (highly flexible) conductors
- Precision-ground, hardened blades
- Clean and smooth cut without crushing and deformation
- One-hand operation using ratchet principle
- Two-stage ratchet drive for easy cutting
- Pinch guard prevents operators' fingers being pinched
- Suitable for aluminium sector cable up to 4 x 150 mm<sup>2</sup>

**☆1000V** /////

| General                                          |                                                  |
|--------------------------------------------------|--------------------------------------------------|
| Article No.                                      | 95 36 280                                        |
| EAN                                              | 4003773026891                                    |
| pliers                                           | black lacquered                                  |
| handles                                          | insulated with multi-component grips, VDE-tested |
| Weight                                           | 835 g                                            |
| Dimensions                                       | 280 x 135 x 28 mm                                |
| Standard                                         | DIN EN 60900 IEC 60900                           |
| REACH compliant                                  | does not contain SVHC                            |
| RoHS compliant                                   | not applicable                                   |
| Technical details                                |                                                  |
| Cutting capacity copper cable, multiple-stranded | 380 mm <sup>2</sup>                              |
| Cutting capacity copper cable, multiple-stranded | Ø 52 mm                                          |