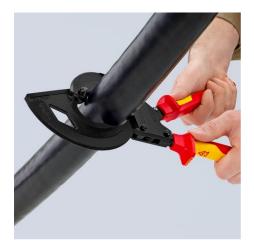

## **Cable Cutter**

(ratchet principle, 3-stage)

Sturdy. Easy to use. Stable.Innovative ratchet-drive.

- For cable up to Ø 60 mm
- Fixed handle with support area for putting down the pliers when cutting
- Easy handling due to low weight (825 g) and compact construction (320 mm length) also usable in confined areas
- Cuts through copper and aluminium cables up to  $\varnothing$  60 mm in one-hand and two-hand operation
- Hardened cutting edges, precisely ground, cut smoothly and neatly without crushing
- For cutting copper and aluminium single conductors as well as multiple stranded cables
- Innovative three-stage ratchet-drive with high leverage for easy cutting in one-hand and two-hand operation
- Not suitable for steel wire, wire ropes and fine-stranded (highly flexible) conductors