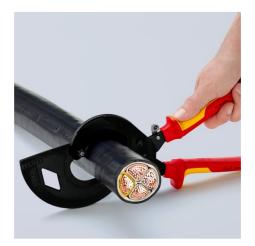

## **Cable Cutter**

(ratchet principle, 3-stage)

Sturdy. Easy to use. Stable.Innovative ratchet-drive.

- For cable up to Ø 60 mm
- Fixed handle with support area for putting down the pliers when cutting
- Easy handling due to low weight (825 g) and compact construction (320 mm length) also usable in confined areas
- Cuts through copper and aluminium cables up to  $\varnothing$  60 mm in one-hand and two-hand operation
- Hardened cutting edges, precisely ground, cut smoothly and neatly without crushing
- For cutting copper and aluminium single conductors as well as multiple stranded cables
- Innovative three-stage ratchet-drive with high leverage for easy cutting in one-hand and two-hand operation
- Not suitable for steel wire, wire ropes and fine-stranded (highly flexible) conductors