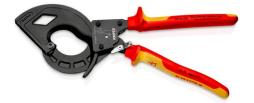

## **Cable Cutter**

(ratchet principle, 3-stage)

Sturdy. Easy to use. Stable.Innovative ratchet-drive.

- For cable up to Ø 60 mm
- Fixed handle with support area for putting down the pliers when cutting
- Easy handling due to low weight (825 g) and compact construction (320 mm length) also usable in confined areas
- Cuts through copper and aluminium cables up to  $\varnothing$  60 mm in one-hand and two-hand operation
- Hardened cutting edges, precisely ground, cut smoothly and neatly without crushing
- For cutting copper and aluminium single conductors as well as multiple stranded cables
- Innovative three-stage ratchet-drive with high leverage for easy cutting in one-hand and two-hand operation
- Not suitable for steel wire, wire ropes and fine-stranded (highly flexible) conductors

≜1000V MM

| General                                          |                                                  |
|--------------------------------------------------|--------------------------------------------------|
| Article No.                                      | 95 36 320                                        |
| EAN                                              | 4003773075189                                    |
| pliers                                           | black atramentized                               |
| head                                             | polished                                         |
| handles                                          | insulated with multi-component grips, VDE-tested |
| Weight                                           | 830 g                                            |
| Dimensions                                       | 320 x 188 x 39 mm                                |
| Standard                                         | DIN EN 60900 IEC 60900                           |
| REACH compliant                                  | does not contain SVHC                            |
| RoHS compliant                                   | not applicable                                   |
| Technical details                                |                                                  |
| Cutting capacity copper cable, multiple-stranded | 600 mm <sup>2</sup>                              |
| Cutting capacity copper cable, multiple-stranded | Ø 60 mm                                          |
| МСМ                                              | 1,200                                            |
| VDE tested                                       | yes                                              |