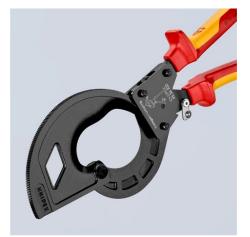

## **Cable Cutter**

(ratchet principle, 3-stage)

Sturdy. Easy to use. Stable.Innovative ratchet-drive.

- For cable up to Ø 60 mm
- Fixed handle with support area for putting down the pliers when cutting
- Easy handling due to low weight (825 g) and compact construction (320 mm length) also usable in confined areas
- Cuts through copper and aluminium cables up to  $\varnothing$  60 mm in one-hand and two-hand operation
- Hardened cutting edges, precisely ground, cut smoothly and neatly without crushing
- For cutting copper and aluminium single conductors as well as multiple stranded cables
- Innovative three-stage ratchet-drive with high leverage for easy cutting in one-hand and two-hand operation
- Not suitable for steel wire, wire ropes and fine-stranded (highly flexible) conductors