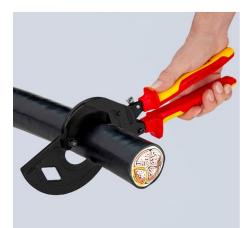

## **Cable Cutter**

(ratchet principle, 3-stage)

Sturdy. Easy to use. Stable.Innovative ratchet-drive.

- For cable up to Ø 60 mm
- Fixed handle with support area for putting down the pliers when cutting
- Easy handling due to low weight (825 g) and compact construction (320 mm length) also usable in confined areas
- Cuts through copper and aluminium cables up to  $\varnothing$  60 mm in one-hand and two-hand operation
- Hardened cutting edges, precisely ground, cut smoothly and neatly without crushing
- For cutting copper and aluminium single conductors as well as multiple stranded cables
- Innovative three-stage ratchet-drive with high leverage for easy cutting in one-hand and two-hand operation
- Not suitable for steel wire, wire ropes and fine-stranded (highly flexible) conductors