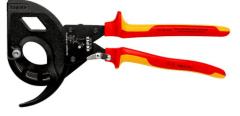

## **Cable Cutter**

(ratchet principle, 3-stage)

Sturdy. Easy to use. Stable.Innovative ratchet-drive.

- For cable up to Ø 60 mm
- Fixed handle with support area for putting down the pliers when cutting
- Easy handling due to low weight (825 g) and compact construction (320 mm length) also usable in confined areas
- Cuts through copper and aluminium cables up to  $\varnothing$  60 mm in one-hand and two-hand operation
- Hardened cutting edges, precisely ground, cut smoothly and neatly without crushing
- For cutting copper and aluminium single conductors as well as multiple stranded cables
- Innovative three-stage ratchet-drive with high leverage for easy cutting in one-hand and two-hand operation
- Not suitable for steel wire, wire ropes and fine-stranded (highly flexible) conductors

≜1000V MM

| General                                          |                                                  |
|--------------------------------------------------|--------------------------------------------------|
| Article No.                                      | 95 36 320                                        |
| EAN                                              | 4003773075189                                    |
| pliers                                           | black atramentized                               |
| head                                             | polished                                         |
| handles                                          | insulated with multi-component grips, VDE-tested |
| Weight                                           | 830 g                                            |
| Dimensions                                       | 320 x 188 x 39 mm                                |
| Standard                                         | DIN EN 60900 IEC 60900                           |
| REACH compliant                                  | does not contain SVHC                            |
| RoHS compliant                                   | not applicable                                   |
| Technical details                                |                                                  |
| Cutting capacity copper cable, multiple-stranded | 600 mm <sup>2</sup>                              |
| Cutting capacity copper cable, multiple-stranded | Ø 60 mm                                          |
| МСМ                                              | 1,200                                            |
| VDE tested                                       | yes                                              |