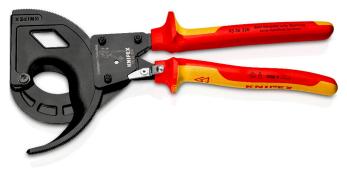

## **Cable Cutter**

(ratchet principle, 3-stage)

Sturdy. Easy to use. Stable.Innovative ratchet-drive.

- For cable up to Ø 60 mm
- Fixed handle with support area for putting down the pliers when cutting
- Easy handling due to low weight (825 g) and compact construction (320 mm length) also usable in confined areas
- Cuts through copper and aluminium cables up to  $\varnothing$  60 mm in one-hand and two-hand operation
- Hardened cutting edges, precisely ground, cut smoothly and neatly without crushing
- For cutting copper and aluminium single conductors as well as multiple stranded cables
- Innovative three-stage ratchet-drive with high leverage for easy cutting in one-hand and two-hand operation
- Not suitable for steel wire, wire ropes and fine-stranded (highly flexible) conductors

≜1000V MM

| General                                          |                                                  |
|--------------------------------------------------|--------------------------------------------------|
| Article No.                                      | 95 36 320                                        |
| EAN                                              | 4003773075189                                    |
| pliers                                           | black atramentized                               |
| head                                             | polished                                         |
| handles                                          | insulated with multi-component grips, VDE-tested |
| Weight                                           | 830 g                                            |
| Dimensions                                       | 320 x 188 x 39 mm                                |
| Standard                                         | DIN EN 60900 IEC 60900                           |
| REACH compliant                                  | does not contain SVHC                            |
| RoHS compliant                                   | not applicable                                   |
| Technical details                                |                                                  |
| Cutting capacity copper cable, multiple-stranded | 600 mm <sup>2</sup>                              |
| Cutting capacity copper cable, multiple-stranded | Ø 60 mm                                          |
| МСМ                                              | 1,200                                            |
| VDE tested                                       | yes                                              |