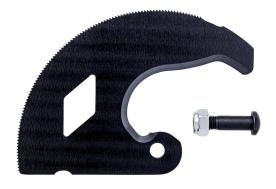

## Pivot cutter repair kit for 95 32 340 SR

- Cuts through aluminium conductor cable with steel core up to Ø 32 mm in one or two-handed operation
- Cutters with precision cut and induction-hardened cutting edge
- Two-stage ratchet drive for easy cutting