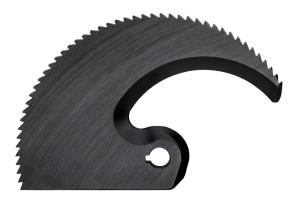

## 95 39 720

Movable spare blade for 95 31 720 / 95 32 060

- For copper and aluminium single conductors as well as multiple stranded cables also with hard rubber or plastic sheath
- Not suitable for steel wire and wire ropes
- Also suitable for cables with iron sheath reinforcement
- Little hand force required for cutting due to optimum transmission ratio
  High cutting capacity due to two-hand operation and ratchet action
- High cutting capacity due to two-hand operation and ratchet actionThe blade can be opened in any cutting position
- Handle length with multiple position adjustment from 400 610 mm (short transport length, individual adaptation to working conditions)