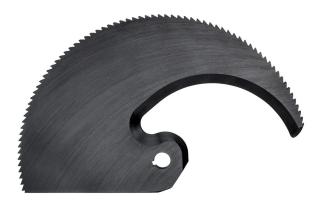

## 95 39 870

Movable spare blade for 95 31 870 / 95 32 100

- For copper and aluminium single conductors as well as multiple stranded cables also with hard rubber or plastic sheath
- Not suitable for steel wire and wire ropes
- Also suitable for cables with iron sheath reinforcement
- Little hand force required for cutting due to optimum transmission ratio
  High cutting capacity due to two-hand operation and ratchet action
- High cutting capacity due to two-hand operation and ratchet actionThe blade can be opened in any cutting position
- Handle length with multiple position adjustment from 400 610 mm (short transport length, individual adaptation to working conditions)