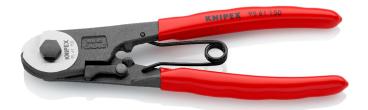

### **Bowden Cable Cutter**

- Smooth and clean cutting due to special shape of the cutting edges Sickle shape cutting edges surround the material and prevent the wire rope fanning out
- Little handforce required due to very high transmission ratio
- With opening spring and locking device

| Technical details                                       |        |
|---------------------------------------------------------|--------|
| Cutting capacity copper cable, fine-stranded (diameter) | Ø 3 mm |
| Cutting capacities wire rope (diameter)                 | Ø 3 mm |