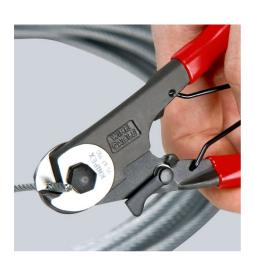

### **Bowden Cable Cutter**

- Smooth and clean cutting due to special shape of the cutting edges Sickle shape cutting edges surround the material and prevent the wire rope fanning out
- Little handforce required due to very high transmission ratio
- With opening spring and locking device

| Technical details                                       |        |
|---------------------------------------------------------|--------|
| Cutting capacity copper cable, fine-stranded (diameter) | Ø 3 mm |
| Cutting capacities wire rope (diameter)                 | Ø 3 mm |