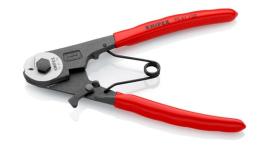

### **Bowden Cable Cutter**

- Smooth and clean cutting due to special shape of the cutting edges Sickle shape cutting edges surround the material and prevent the wire rope fanning out
- Little handforce required due to very high transmission ratio
- With opening spring and locking device