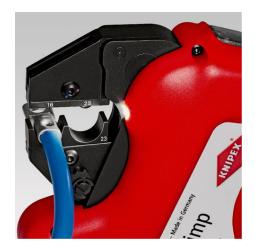

## **KNIPEX eCrimp**

Electromechanical Crimp System Pliers For exchangeable crimping dies

- · Strong electromechanical drive, no hydraulic components, no leakages
- Suitable for all crimping dies 97 49 XX as well as more than 1000 special crimping dies and locators for the mechanical Crimp System Pliers (97 43 200)
- Ergonomically optimised, user-friendly working height during workshop operation
- · LED working light for targeted illumination of the crimping area
- Low noise level
- Long servicing intervals (up to 25,000 crimping actions)! The KNIPEX eCrimp
  is designed to only require servicing after 25,000 crimping actions. This
  means the intervals between servicing the electromechanical crimping pliers
  is 2.5:1 in relation to conventionally actuated crimping pliers. The pliers are
  therefore available for crimping use for considerably longer. They do not need
  to be sent away frequently for servicing. High availability without downtimes
  while being serviced.
- Powerful Li-ion rechargeable battery (12 V; 2.0 Ah; 18 Wh); charge time approx. 30 min; no memory effect
- · Tether attachment point to prevent falling during field work
- Max. pressing force of the jaws approx. 11 kN
- Approx. 170 operating cycles for plug-in connectors with 10 mm<sup>2</sup> nominal size with a single battery charge
- With plug adapter for BS 5733 (GB)