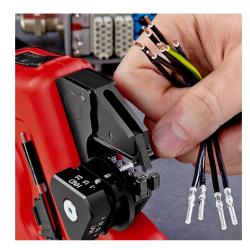

## **KNIPEX eCrimp**

Electromechanical Crimp System Pliers For exchangeable crimping dies

- · Strong electromechanical drive, no hydraulic components, no leakages
- Suitable for all crimping dies 97 49 XX as well as more than 1000 special crimping dies and locators for the mechanical Crimp System Pliers (97 43 200)
- Ergonomically optimised, user-friendly working height during workshop operation
- · LED working light for targeted illumination of the crimping area
- Low noise level
- Long servicing intervals (up to 25,000 crimping actions)! The KNIPEX eCrimp
  is designed to only require servicing after 25,000 crimping actions. This
  means the intervals between servicing the electromechanical crimping pliers
  is 2.5:1 in relation to conventionally actuated crimping pliers. The pliers are
  therefore available for crimping use for considerably longer. They do not need
  to be sent away frequently for servicing. High availability without downtimes
  while being serviced.
- Powerful Li-ion rechargeable battery (12 V; 2.0 Ah; 18 Wh); charge time approx. 30 min; no memory effect
- · Tether attachment point to prevent falling during field work
- Max. pressing force of the jaws approx. 11 kN
- Approx. 170 operating cycles for plug-in connectors with 10 mm<sup>2</sup> nominal size with a single battery charge
- With plug adapter for BS 5733 (GB)