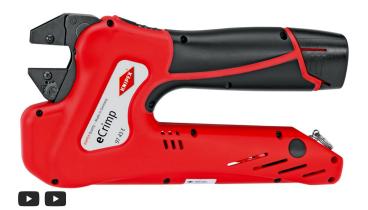

## **KNIPEX eCrimp**

Electromechanical Crimp System Pliers For exchangeable crimping dies

- · Strong electromechanical drive, no hydraulic components, no leakages
- Suitable for all crimping dies 97 49 XX as well as more than 1000 special crimping dies and locators for the mechanical Crimp System Pliers (97 43 200)
- Ergonomically optimised, user-friendly working height during workshop operation
- · LED working light for targeted illumination of the crimping area
- Low noise level
- Long servicing intervals (up to 25,000 crimping actions)! The KNIPEX eCrimp
  is designed to only require servicing after 25,000 crimping actions. This
  means the intervals between servicing the electromechanical crimping pliers
  is 2.5:1 in relation to conventionally actuated crimping pliers. The pliers are
  therefore available for crimping use for considerably longer. They do not need
  to be sent away frequently for servicing. High availability without downtimes
  while being serviced.
- Powerful Li-ion rechargeable battery (12 V; 2.0 Ah; 18 Wh); charge time approx. 30 min; no memory effect
- · Tether attachment point to prevent falling during field work
- Max. pressing force of the jaws approx. 11 kN
- Approx. 170 operating cycles for plug-in connectors with 10 mm<sup>2</sup> nominal size with a single battery charge
- With plug adapter for BS 5733 (GB)

| General           |                   |
|-------------------|-------------------|
| Article No.       | 97 43 E UK        |
| EAN               | 4003773076865     |
| Weight            | 1,960 g           |
| Dimensions        | 270 x 140 x 50 mm |
| REACH compliant   | contains SVHC     |
| RoHS compliant    | compliant         |
| Technical details |                   |
| 0                 | DO 5700           |