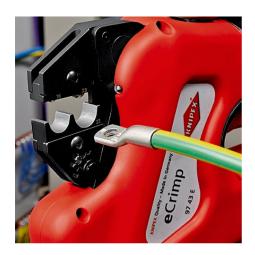

## **KNIPEX eCrimp**

Electromechanical Crimp System Pliers For exchangeable crimping dies

- · Strong electromechanical drive, no hydraulic components, no leakages
- Suitable for all crimping dies 97 49 XX as well as more than 1000 special crimping dies and locators for the mechanical Crimp System Pliers (97 43 200)
- Ergonomically optimised, user-friendly working height during workshop operation
- · LED working light for targeted illumination of the crimping area
- Low noise level
- Long servicing intervals (up to 25,000 crimping actions)! The KNIPEX eCrimp
  is designed to only require servicing after 25,000 crimping actions. This
  means the intervals between servicing the electromechanical crimping pliers
  is 2.5:1 in relation to conventionally actuated crimping pliers. The pliers are
  therefore available for crimping use for considerably longer. They do not need
  to be sent away frequently for servicing. High availability without downtimes
  while being serviced.
- Powerful Li-ion rechargeable battery (12 V; 2.0 Ah; 18 Wh); charge time approx. 30 min; no memory effect
- · Tether attachment point to prevent falling during field work
- Max. pressing force of the jaws approx. 11 kN
- Approx. 170 operating cycles for plug-in connectors with 10 mm<sup>2</sup> nominal size with a single battery charge
- With plug adapter for BS 5733 (GB)