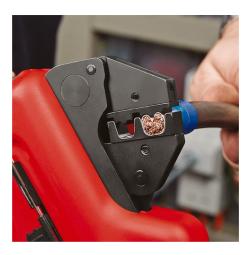

## **KNIPEX eCrimp**

Electromechanical Crimp System Pliers For exchangeable crimping dies

- · Strong electromechanical drive, no hydraulic components, no leakages
- Suitable for all crimping dies 97 49 XX as well as more than 1000 special crimping dies and locators for the mechanical Crimp System Pliers (97 43 200)
- Ergonomically optimised, user-friendly working height during workshop operation
- · LED working light for targeted illumination of the crimping area
- Low noise level
- Long servicing intervals (up to 25,000 crimping actions)! The KNIPEX eCrimp
  is designed to only require servicing after 25,000 crimping actions. This
  means the intervals between servicing the electromechanical crimping pliers
  is 2.5:1 in relation to conventionally actuated crimping pliers. The pliers are
  therefore available for crimping use for considerably longer. They do not need
  to be sent away frequently for servicing. High availability without downtimes
  while being serviced.
- Powerful Li-ion rechargeable battery (12 V; 2.0 Ah; 18 Wh); charge time approx. 30 min; no memory effect
- · Tether attachment point to prevent falling during field work
- Max. pressing force of the jaws approx. 11 kN
- Approx. 170 operating cycles for plug-in connectors with 10 mm<sup>2</sup> nominal size with a single battery charge
- With plug adapter for BS 5733 (GB)