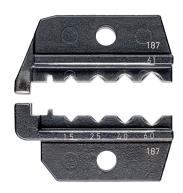

## **Product Information**

97 49 61

• Application: turned contacts 1.5 / 2.5 / 4 / 6 mm²

## Die set

For turned contacts (Harting)

٠

| General         |                       |
|-----------------|-----------------------|
| Article No.     | 97 49 61              |
| EAN             | 4003773045137         |
| Weight          | 46 g                  |
| Dimensions      | 50 x 17 mm            |
| REACH compliant | does not contain SVHC |
| RoHS compliant  | not applicable        |

| Technical details              |                                                                                     |
|--------------------------------|-------------------------------------------------------------------------------------|
| Application                    | Turned contacts (e.g. Harting HAN C®, Ilme CX series, Phoenix Contact CK4.0 series) |
| Capacity in square millimetres | 1.5 — 6 mm²                                                                         |
| AWG                            | 16 – 10                                                                             |