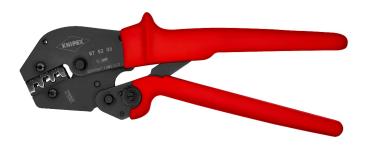

## **Crimping Pliers**

For two-hand operation

- For solder-free electrical connections
- The ingenious lever transmission reduces the handforce up to 30% compared  $\,$ with regular crimping pliers
- Consistently high crimping quality due to precision dies and ratchet mechanism (unlockable)
- Precise, factory-set (calibrated) crimping pressure
- Two-hand operation for easy crimping of large conductor diameters
  Easy handling as a result of well balanced centre of gravity, angled head and ergnomically shaped handles
- Crimping die is not exchangeable

//// **=** 

| General           |                                                                   |
|-------------------|-------------------------------------------------------------------|
| Article No.       | 97 52 05                                                          |
| EAN               | 4003773025467                                                     |
| pliers            | burnished                                                         |
| head              | burnished                                                         |
| handles           | with non-slip plastic grips                                       |
| Weight            | 572 g                                                             |
| Dimensions        | 250 x 83 x 24 mm                                                  |
| REACH compliant   | contains SVHC                                                     |
| RoHS compliant    | not applicable                                                    |
| Technical details |                                                                   |
| Application       | non-insulated open plug type connectors - plug width 4.8 + 6.3 mm |

| Technical details              |                                                                   |
|--------------------------------|-------------------------------------------------------------------|
| Application                    | non-insulated open plug type connectors - plug width 4.8 + 6.3 mm |
| Capacity in square millimetres | 0.5 — 6 mm²                                                       |
| Number of crimp profiles       | 3                                                                 |
| AWG                            | 20 – 10                                                           |