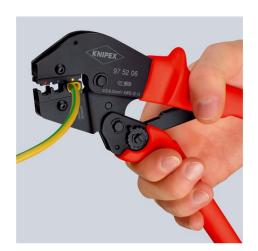

## **Crimping Pliers**

For two-hand operation

- For solder-free electrical connections
- The ingenious lever transmission reduces the handforce up to 30% compared  $\,$ with regular crimping pliers
- Consistently high crimping quality due to precision dies and ratchet mechanism (unlockable)
- Precise, factory-set (calibrated) crimping pressure
- Two-hand operation for easy crimping of large conductor diameters
  Easy handling as a result of well balanced centre of gravity, angled head and ergnomically shaped handles
- Crimping die is not exchangeable

//// **=** 

| General           |                                                                   |
|-------------------|-------------------------------------------------------------------|
| Article No.       | 97 52 05                                                          |
| EAN               | 4003773025467                                                     |
| pliers            | burnished                                                         |
| head              | burnished                                                         |
| handles           | with non-slip plastic grips                                       |
| Weight            | 572 g                                                             |
| Dimensions        | 250 x 83 x 24 mm                                                  |
| REACH compliant   | contains SVHC                                                     |
| RoHS compliant    | not applicable                                                    |
| Technical details |                                                                   |
| Application       | non-insulated open plug type connectors - plug width 4.8 + 6.3 mm |

| Technical details              |                                                                   |
|--------------------------------|-------------------------------------------------------------------|
| Application                    | non-insulated open plug type connectors - plug width 4.8 + 6.3 mm |
| Capacity in square millimetres | 0.5 — 6 mm²                                                       |
| Number of crimp profiles       | 3                                                                 |
| AWG                            | 20 – 10                                                           |