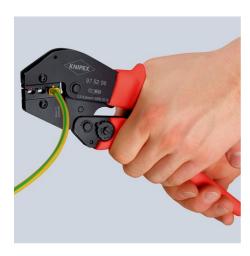

## **Crimping Pliers**

For two-hand operation

- For solder-free electrical connections
- The ingenious lever transmission reduces the handforce up to 30% compared  $\,$ with regular crimping pliers
- Consistently high crimping quality due to precision dies and ratchet mechanism (unlockable)
- Precise, factory-set (calibrated) crimping pressure
- Two-hand operation for easy crimping of large conductor diameters
  Easy handling as a result of well balanced centre of gravity, angled head and ergnomically shaped handles
- Crimping die is not exchangeable

//// **=** 

| General           |                                                                   |
|-------------------|-------------------------------------------------------------------|
| Article No.       | 97 52 05                                                          |
| EAN               | 4003773025467                                                     |
| pliers            | burnished                                                         |
| head              | burnished                                                         |
| handles           | with non-slip plastic grips                                       |
| Weight            | 572 g                                                             |
| Dimensions        | 250 x 83 x 24 mm                                                  |
| REACH compliant   | contains SVHC                                                     |
| RoHS compliant    | not applicable                                                    |
| Technical details |                                                                   |
| Application       | non-insulated open plug type connectors - plug width 4.8 + 6.3 mm |