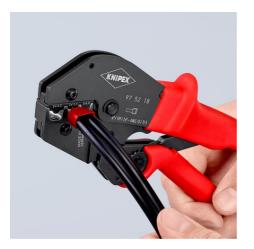

### **Crimping Pliers**

For two-hand operation

- The ingenious lever transmission reduces the handforce up to 30% compared with regular crimping pliers
- Consistently high crimping quality due to precision dies and ratchet mechanism (unlockable)
- Precise, factory-set (calibrated) crimping pressure
- Two-hand operation for easy crimping of large conductor diameters
- Easy handling as a result of well balanced centre of gravity, angled head and ergnomically shaped handles
- Crimping die is not exchangeable