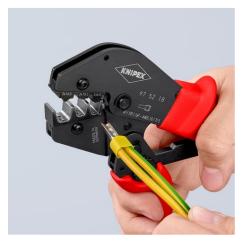

### **Crimping Pliers**

For two-hand operation

- The ingenious lever transmission reduces the handforce up to 30% compared with regular crimping pliers
- Consistently high crimping quality due to precision dies and ratchet mechanism (unlockable)
- Precise, factory-set (calibrated) crimping pressure
- Two-hand operation for easy crimping of large conductor diameters
- Easy handling as a result of well balanced centre of gravity, angled head and ergnomically shaped handles
- Crimping die is not exchangeable