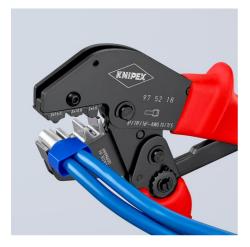

## 97 52 18

### **Crimping Pliers**

For two-hand operation

- The ingenious lever transmission reduces the handforce up to 30% compared with regular crimping pliers
- Consistently high crimping quality due to precision dies and ratchet mechanism (unlockable)
- Precise, factory-set (calibrated) crimping pressure
- Two-hand operation for easy crimping of large conductor diameters
- Easy handling as a result of well balanced centre of gravity, angled head and ergnomically shaped handles
- Crimping die is not exchangeable

#### MM 🛥

| General                        |                                                      |
|--------------------------------|------------------------------------------------------|
| Article No.                    | 97 52 18                                             |
| EAN                            | 4003773026839                                        |
| pliers                         | burnished                                            |
| head                           | burnished                                            |
| handles                        | covered with non-slip plastic                        |
| Weight                         | 571 g                                                |
| Dimensions                     | 250 x 78 x 26 mm                                     |
| REACH compliant                | contains SVHC                                        |
| RoHS compliant                 | not applicable                                       |
| Technical details              |                                                      |
| Application                    | Twin wire ferrules 2x6 / 2x10 / 2x16 mm <sup>2</sup> |
| Capacity in square millimetres | 6 / 10 / 16 mm²                                      |
| Number of crimp profiles       | 3                                                    |
| AWG                            | 10 / 8 / 6                                           |
| AWG                            | 2 x 10 / 2 x 8 / 2 x 6                               |