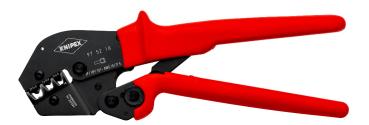

## 97 52 18

### **Crimping Pliers**

For two-hand operation

- The ingenious lever transmission reduces the handforce up to 30% compared with regular crimping pliers
- Consistently high crimping quality due to precision dies and ratchet mechanism (unlockable)
- Precise, factory-set (calibrated) crimping pressure
- Two-hand operation for easy crimping of large conductor diameters
- Easy handling as a result of well balanced centre of gravity, angled head and ergnomically shaped handles
- Crimping die is not exchangeable