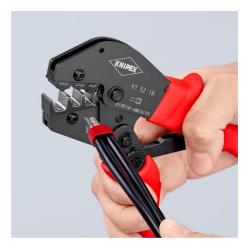

## 97 52 18

### **Crimping Pliers**

For two-hand operation

- The ingenious lever transmission reduces the handforce up to 30% compared with regular crimping pliers
- Consistently high crimping quality due to precision dies and ratchet mechanism (unlockable)
- Precise, factory-set (calibrated) crimping pressure
- Two-hand operation for easy crimping of large conductor diameters
- Easy handling as a result of well balanced centre of gravity, angled head and ergnomically shaped handles
- Crimping die is not exchangeable

#### MM 🛥

| General                        |                                                      |
|--------------------------------|------------------------------------------------------|
| Article No.                    | 97 52 18                                             |
| EAN                            | 4003773026839                                        |
| pliers                         | burnished                                            |
| head                           | burnished                                            |
| handles                        | covered with non-slip plastic                        |
| Weight                         | 571 g                                                |
| Dimensions                     | 250 x 78 x 26 mm                                     |
| REACH compliant                | contains SVHC                                        |
| RoHS compliant                 | not applicable                                       |
| Technical details              |                                                      |
| Application                    | Twin wire ferrules 2x6 / 2x10 / 2x16 mm <sup>2</sup> |
| Capacity in square millimetres | 6 / 10 / 16 mm²                                      |
| Number of crimp profiles       | 3                                                    |
| AWG                            | 10 / 8 / 6                                           |
| AWG                            | 2 x 10 / 2 x 8 / 2 x 6                               |