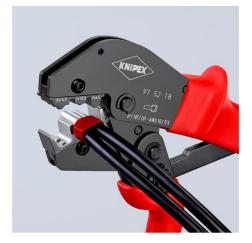

### **Crimping Pliers**

For two-hand operation

- The ingenious lever transmission reduces the handforce up to 30% compared with regular crimping pliers
- Consistently high crimping quality due to precision dies and ratchet mechanism (unlockable)
- Precise, factory-set (calibrated) crimping pressure
- Two-hand operation for easy crimping of large conductor diameters
- Easy handling as a result of well balanced centre of gravity, angled head and ergnomically shaped handles
- Crimping die is not exchangeable

#### MM 🛥

| General                        |                                                      |
|--------------------------------|------------------------------------------------------|
| Article No.                    | 97 52 18                                             |
| EAN                            | 4003773026839                                        |
| pliers                         | burnished                                            |
| head                           | burnished                                            |
| handles                        | covered with non-slip plastic                        |
| Weight                         | 571 g                                                |
| Dimensions                     | 250 x 78 x 26 mm                                     |
| REACH compliant                | contains SVHC                                        |
| RoHS compliant                 | not applicable                                       |
| Technical details              |                                                      |
| Application                    | Twin wire ferrules 2x6 / 2x10 / 2x16 mm <sup>2</sup> |
| Capacity in square millimetres | 6 / 10 / 16 mm²                                      |
| Number of crimp profiles       | 3                                                    |
| AWG                            | 10 / 8 / 6                                           |
| AWG                            | 2 x 10 / 2 x 8 / 2 x 6                               |