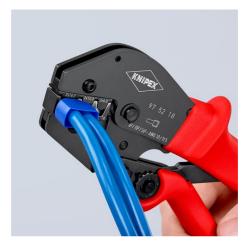

## 97 52 18

### **Crimping Pliers**

For two-hand operation

- The ingenious lever transmission reduces the handforce up to 30% compared with regular crimping pliers
- Consistently high crimping quality due to precision dies and ratchet mechanism (unlockable)
- Precise, factory-set (calibrated) crimping pressure
- Two-hand operation for easy crimping of large conductor diameters
- Easy handling as a result of well balanced centre of gravity, angled head and ergnomically shaped handles
- Crimping die is not exchangeable

#### MM 🛥

| General                        |                                                      |
|--------------------------------|------------------------------------------------------|
| Article No.                    | 97 52 18                                             |
| EAN                            | 4003773026839                                        |
| pliers                         | burnished                                            |
| head                           | burnished                                            |
| handles                        | covered with non-slip plastic                        |
| Weight                         | 571 g                                                |
| Dimensions                     | 250 x 78 x 26 mm                                     |
| REACH compliant                | contains SVHC                                        |
| RoHS compliant                 | not applicable                                       |
| Technical details              |                                                      |
| Application                    | Twin wire ferrules 2x6 / 2x10 / 2x16 mm <sup>2</sup> |
| Capacity in square millimetres | 6 / 10 / 16 mm²                                      |
| Number of crimp profiles       | 3                                                    |
| AWG                            | 10 / 8 / 6                                           |
| AWG                            | 2 x 10 / 2 x 8 / 2 x 6                               |