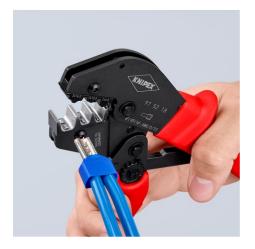

## 97 52 18

### **Crimping Pliers**

For two-hand operation

- The ingenious lever transmission reduces the handforce up to 30% compared with regular crimping pliers
- Consistently high crimping quality due to precision dies and ratchet mechanism (unlockable)
- Precise, factory-set (calibrated) crimping pressure
- Two-hand operation for easy crimping of large conductor diameters
- Easy handling as a result of well balanced centre of gravity, angled head and ergnomically shaped handles
- Crimping die is not exchangeable

#### MM 🛥

| General                        |                                                      |
|--------------------------------|------------------------------------------------------|
| Article No.                    | 97 52 18                                             |
| EAN                            | 4003773026839                                        |
| pliers                         | burnished                                            |
| head                           | burnished                                            |
| handles                        | covered with non-slip plastic                        |
| Weight                         | 571 g                                                |
| Dimensions                     | 250 x 78 x 26 mm                                     |
| REACH compliant                | contains SVHC                                        |
| RoHS compliant                 | not applicable                                       |
| Technical details              |                                                      |
| Application                    | Twin wire ferrules 2x6 / 2x10 / 2x16 mm <sup>2</sup> |
| Capacity in square millimetres | 6 / 10 / 16 mm²                                      |
| Number of crimp profiles       | 3                                                    |
| AWG                            | 10 / 8 / 6                                           |
| AWG                            | 2 x 10 / 2 x 8 / 2 x 6                               |