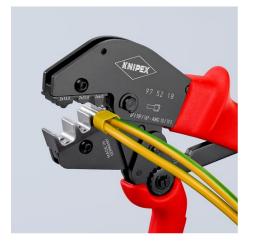

## 97 52 18

### **Crimping Pliers**

For two-hand operation

- The ingenious lever transmission reduces the handforce up to 30% compared with regular crimping pliers
- Consistently high crimping quality due to precision dies and ratchet mechanism (unlockable)
- Precise, factory-set (calibrated) crimping pressure
- Two-hand operation for easy crimping of large conductor diameters
- Easy handling as a result of well balanced centre of gravity, angled head and ergnomically shaped handles
- Crimping die is not exchangeable

#### MM 🛥

| General                        |                                                      |
|--------------------------------|------------------------------------------------------|
| Article No.                    | 97 52 18                                             |
| EAN                            | 4003773026839                                        |
| pliers                         | burnished                                            |
| head                           | burnished                                            |
| handles                        | covered with non-slip plastic                        |
| Weight                         | 571 g                                                |
| Dimensions                     | 250 x 78 x 26 mm                                     |
| REACH compliant                | contains SVHC                                        |
| RoHS compliant                 | not applicable                                       |
| Technical details              |                                                      |
| Application                    | Twin wire ferrules 2x6 / 2x10 / 2x16 mm <sup>2</sup> |
| Capacity in square millimetres | 6 / 10 / 16 mm²                                      |
| Number of crimp profiles       | 3                                                    |
| AWG                            | 10 / 8 / 6                                           |
| AWG                            | 2 x 10 / 2 x 8 / 2 x 6                               |