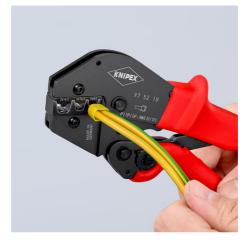

### **Crimping Pliers**

For two-hand operation

- The ingenious lever transmission reduces the handforce up to 30% compared with regular crimping pliers
- Consistently high crimping quality due to precision dies and ratchet mechanism (unlockable)
- Precise, factory-set (calibrated) crimping pressure
- Two-hand operation for easy crimping of large conductor diameters
- Easy handling as a result of well balanced centre of gravity, angled head and ergnomically shaped handles
- Crimping die is not exchangeable

#### MM 🛥

| General                        |                                                      |
|--------------------------------|------------------------------------------------------|
| Article No.                    | 97 52 18                                             |
| EAN                            | 4003773026839                                        |
| pliers                         | burnished                                            |
| head                           | burnished                                            |
| handles                        | covered with non-slip plastic                        |
| Weight                         | 571 g                                                |
| Dimensions                     | 250 x 78 x 26 mm                                     |
| REACH compliant                | contains SVHC                                        |
| RoHS compliant                 | not applicable                                       |
| Technical details              |                                                      |
| Application                    | Twin wire ferrules 2x6 / 2x10 / 2x16 mm <sup>2</sup> |
| Capacity in square millimetres | 6 / 10 / 16 mm²                                      |
| Number of crimp profiles       | 3                                                    |
| AWG                            | 10 / 8 / 6                                           |
| AWG                            | 2 x 10 / 2 x 8 / 2 x 6                               |