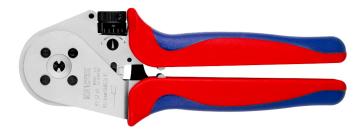

# Four-Mandrel Crimping Pliers for turned contacts

- For crimping turned contacts
- Four-mandrel crimping for top-quality crimp connections
- Mandrel gauge to check the basic setting
- Repetitive, high crimping quality due to ratchet mechanism (unlockable)
- Optimum transmission of force due to highly effective lever action for fatigue-reduced operation
- High operation comfort thanks to handy shape
- Fine adjustment of pressure depending on the conductor's diameter by means of adjusting wheel
- Locator for positioning the contacts
- · With table for calculating the settings
- · Pliers in a plastic case with foam insert

#### //// **≭**

General

| Article No.                    | 97 52 65                                                                          |
|--------------------------------|-----------------------------------------------------------------------------------|
| EAN                            | 4003773045236                                                                     |
| pliers                         | chrome-plated                                                                     |
| head                           | chrome-plated                                                                     |
| handles                        | with multicomponent handles                                                       |
| Weight                         | 676 g                                                                             |
| Dimensions                     | 230 x 79 x 42 mm                                                                  |
| REACH compliant                | contains SVHC                                                                     |
| RoHS compliant                 | not applicable                                                                    |
| Technical details              |                                                                                   |
| Application                    | turned contacts (Harting; Ilme; Phoenix; Amphenol; Walther; HTS; Contact; Weidmül |
| Capacity in square millimetres | 0.14 - 6 mm <sup>2</sup>                                                          |
| AWG                            | 26 – 10                                                                           |