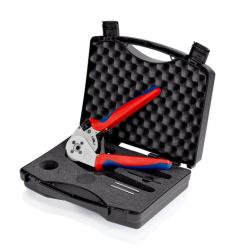

# Four-Mandrel Crimping Pliers for turned contacts

- For crimping turned contacts
- Four-mandrel crimping for top-quality crimp connections
- Mandrel gauge to check the basic setting
- Repetitive, high crimping quality due to ratchet mechanism (unlockable)
- Optimum transmission of force due to highly effective lever action for fatigue-reduced operation
- High operation comfort thanks to handy shape
- Fine adjustment of pressure depending on the conductor's diameter by means of adjusting wheel
- Locator for positioning the contacts
- · With table for calculating the settings
- · Pliers in a plastic case with foam insert