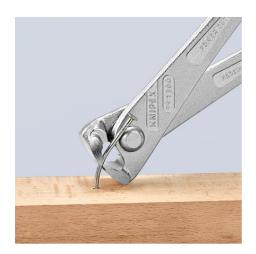

#### **High Leverage Concreters' Nipper**

High lever transmission

- 25% less effort required compared to conventional concreters' nippers of the same size
- Extra-slim form for tying deep mounted steel rods
- To lace concrete reinforcing steel with binding wire from a roll
- Wire is twisted and cut in a single pass
- High-leverage joint, minimising strain, even when thick binding wires are used
- The high damping of the cutting stroke on cutting through the binding wire reduces the strain on tendons and muscles
- Cutting edges additionally hardened; cutting edge hardness approx. 61 HRC