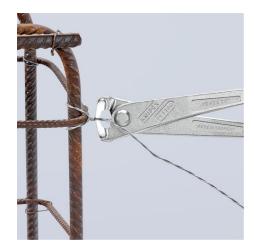

#### **High Leverage Concreters' Nipper**

High lever transmission

- 25% less effort required compared to conventional concreters' nippers of the same size
- Extra-slim form for tying deep mounted steel rods
- To lace concrete reinforcing steel with binding wire from a roll
- Wire is twisted and cut in a single pass
- High-leverage joint, minimising strain, even when thick binding wires are used
- The high damping of the cutting stroke on cutting through the binding wire reduces the strain on tendons and muscles
- Cutting edges additionally hardened; cutting edge hardness approx. 61 HRC