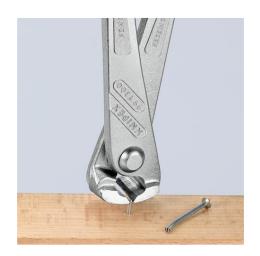

#### **High Leverage Concreters' Nipper**

High lever transmission

- 25% less effort required compared to conventional concreters' nippers of the same size
- Extra-slim form for tying deep mounted steel rods
- To lace concrete reinforcing steel with binding wire from a roll
- Wire is twisted and cut in a single pass
- High-leverage joint, minimising strain, even when thick binding wires are used
- The high damping of the cutting stroke on cutting through the binding wire reduces the strain on tendons and muscles
- Cutting edges additionally hardened; cutting edge hardness approx. 61 HRC