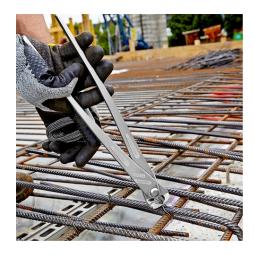

#### **High Leverage Concreters' Nipper**

High lever transmission

- 25% less effort required compared to conventional concreters' nippers of the same size
- Extra-slim form for tying deep mounted steel rods
- To lace concrete reinforcing steel with binding wire from a roll
- Wire is twisted and cut in a single pass
- High-leverage joint, minimising strain, even when thick binding wires are used
- The high damping of the cutting stroke on cutting through the binding wire reduces the strain on tendons and muscles
- Cutting edges additionally hardened; cutting edge hardness approx. 61 HRC