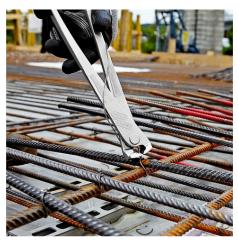

#### **High Leverage Concreters' Nipper**

High lever transmission

- 25% less effort required compared to conventional concreters' nippers of the same size
- Extra-slim form for tying deep mounted steel rods
- To lace concrete reinforcing steel with binding wire from a roll
- Wire is twisted and cut in a single pass
- High-leverage joint, minimising strain, even when thick binding wires are used
- The high damping of the cutting stroke on cutting through the binding wire reduces the strain on tendons and muscles
- Cutting edges additionally hardened; cutting edge hardness approx. 61 HRC