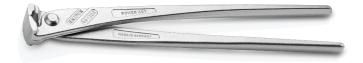

#### **High Leverage Concreters' Nipper**

High lever transmission

- 25% less effort required compared to conventional concreters' nippers of the same size
- Extra-slim form for tying deep mounted steel rods
- To lace concrete reinforcing steel with binding wire from a roll
- Wire is twisted and cut in a single pass
- High-leverage joint, minimising strain, even when thick binding wires are used
- The high damping of the cutting stroke on cutting through the binding wire reduces the strain on tendons and muscles
- Cutting edges additionally hardened; cutting edge hardness approx. 61 HRC