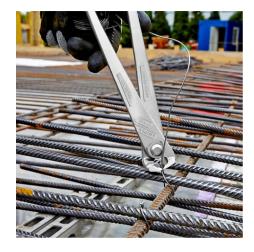

#### **High Leverage Concreters' Nipper**

High lever transmission

- 25% less effort required compared to conventional concreters' nippers of the same size
- Extra-slim form for tying deep mounted steel rods
- To lace concrete reinforcing steel with binding wire from a roll
- Wire is twisted and cut in a single pass
- High-leverage joint, minimising strain, even when thick binding wires are used
- The high damping of the cutting stroke on cutting through the binding wire reduces the strain on tendons and muscles
- Cutting edges additionally hardened; cutting edge hardness approx. 61 HRC