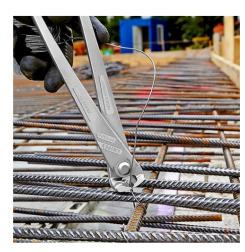

#### **High Leverage Concreters' Nipper**

High lever transmission

- 25% less effort required compared to conventional concreters' nippers of the same size
- Extra-slim form for tying deep mounted steel rods
- To lace concrete reinforcing steel with binding wire from a roll
- Wire is twisted and cut in a single pass
- High-leverage joint, minimising strain, even when thick binding wires are used
- The high damping of the cutting stroke on cutting through the binding wire reduces the strain on tendons and muscles
- Cutting edges additionally hardened; cutting edge hardness approx. 61 HRC