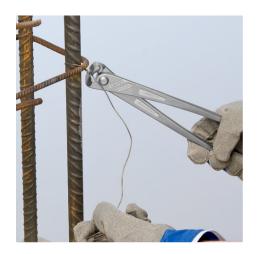

#### **High Leverage Concreters' Nipper**

High lever transmission

- 25% less effort required compared to conventional concreters' nippers of the same size
- Extra-slim form for tying deep mounted steel rods
- To lace concrete reinforcing steel with binding wire from a roll
- Wire is twisted and cut in a single pass
- High-leverage joint, minimising strain, even when thick binding wires are used
- The high damping of the cutting stroke on cutting through the binding wire reduces the strain on tendons and muscles
- Cutting edges additionally hardened; cutting edge hardness approx. 61 HRC