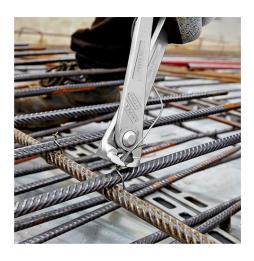

#### **High Leverage Concreters' Nipper**

High lever transmission

- 25% less effort required compared to conventional concreters' nippers of the same size
- Extra-slim form for tying deep mounted steel rods
- To lace concrete reinforcing steel with binding wire from a roll
- Wire is twisted and cut in a single pass
- High-leverage joint, minimising strain, even when thick binding wires are used
- The high damping of the cutting stroke on cutting through the binding wire reduces the strain on tendons and muscles
- Cutting edges additionally hardened; cutting edge hardness approx. 61 HRC