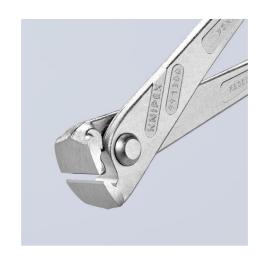

#### **High Leverage Concreters' Nipper**

High lever transmission

- 25% less effort required compared to conventional concreters' nippers of the same size
- Extra-slim form for tying deep mounted steel rods
- To lace concrete reinforcing steel with binding wire from a roll
- Wire is twisted and cut in a single pass
- High-leverage joint, minimising strain, even when thick binding wires are used
- The high damping of the cutting stroke on cutting through the binding wire reduces the strain on tendons and muscles
- Cutting edges additionally hardened; cutting edge hardness approx. 61 HRC

| General                                        |                       |
|------------------------------------------------|-----------------------|
| Article No.                                    | 99 14 300             |
| EAN                                            | 4003773028116         |
| pliers                                         | bright zinc plated    |
| Weight                                         | 505 g                 |
| Dimensions                                     | 300 x 50 x 25 mm      |
| Standard                                       | DIN ISO 9242          |
| REACH compliant                                | does not contain SVHC |
| RoHS compliant                                 | not applicable        |
| Technical details                              |                       |
| Cutting capacities medium hard wire (diameter) | Ø 2.0 mm              |
| Cutting capacities medium hard wire (diameter) | Ø 3.8 mm              |
| Head width (W3)                                | 25.0 mm               |