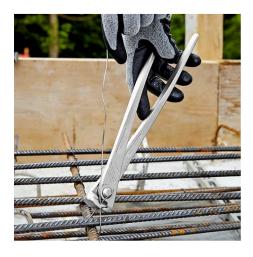

#### **High Leverage Concreters' Nipper**

High lever transmission

- 25% less effort required compared to conventional concreters' nippers of the same size
- Extra-slim form for tying deep mounted steel rods
- To lace concrete reinforcing steel with binding wire from a roll
- Wire is twisted and cut in a single pass
- High-leverage joint, minimising strain, even when thick binding wires are used
- The high damping of the cutting stroke on cutting through the binding wire reduces the strain on tendons and muscles
- Cutting edges additionally hardened; cutting edge hardness approx. 61 HRC