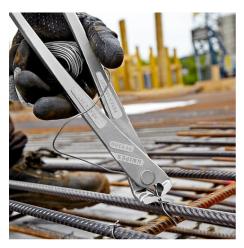

#### **High Leverage Concreters' Nipper**

High lever transmission

- 25% less effort required compared to conventional concreters' nippers of the same size
- Extra-slim form for tying deep mounted steel rods
- To lace concrete reinforcing steel with binding wire from a roll
- Wire is twisted and cut in a single pass
- High-leverage joint, minimising strain, even when thick binding wires are used
- The high damping of the cutting stroke on cutting through the binding wire reduces the strain on tendons and muscles
- Cutting edges additionally hardened; cutting edge hardness approx. 61 HRC