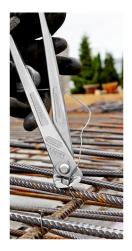

#### **High Leverage Concreters' Nipper**

High lever transmission

- 25% less effort required compared to conventional concreters' nippers of the same size
- Extra-slim form for tying deep mounted steel rods
- To lace concrete reinforcing steel with binding wire from a roll
- Wire is twisted and cut in a single pass
- High-leverage joint, minimising strain, even when thick binding wires are used
- The high damping of the cutting stroke on cutting through the binding wire reduces the strain on tendons and muscles
- Cutting edges additionally hardened; cutting edge hardness approx. 61 HRC