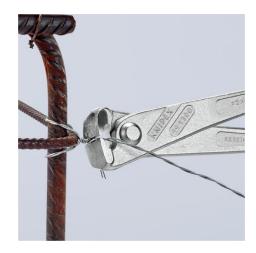

#### **High Leverage Concreters' Nipper**

High lever transmission

- 25% less effort required compared to conventional concreters' nippers of the same size
- Extra-slim form for tying deep mounted steel rods
- To lace concrete reinforcing steel with binding wire from a roll
- Wire is twisted and cut in a single pass
- High-leverage joint, minimising strain, even when thick binding wires are used
- The high damping of the cutting stroke on cutting through the binding wire reduces the strain on tendons and muscles
- Cutting edges additionally hardened; cutting edge hardness approx. 61 HRC