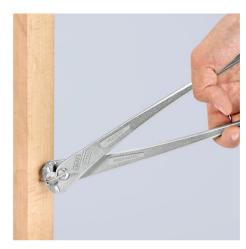

#### **High Leverage Concreters' Nipper**

High lever transmission

- 25% less effort required compared to conventional concreters' nippers of the same size
- Extra-slim form for tying deep mounted steel rods
- To lace concrete reinforcing steel with binding wire from a roll
- Wire is twisted and cut in a single pass
- High-leverage joint, minimising strain, even when thick binding wires are used
- The high damping of the cutting stroke on cutting through the binding wire reduces the strain on tendons and muscles
- Cutting edges additionally hardened; cutting edge hardness approx. 61 HRC