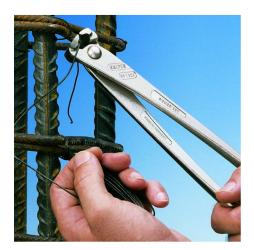

#### **High Leverage Concreters' Nipper**

High lever transmission

- 25% less effort required compared to conventional concreters' nippers of the same size
- Extra-slim form for tying deep mounted steel rods
- To lace concrete reinforcing steel with binding wire from a roll
- Wire is twisted and cut in a single pass
- High-leverage joint, minimising strain, even when thick binding wires are used
- The high damping of the cutting stroke on cutting through the binding wire reduces the strain on tendons and muscles
- Cutting edges additionally hardened; cutting edge hardness approx. 61 HRC