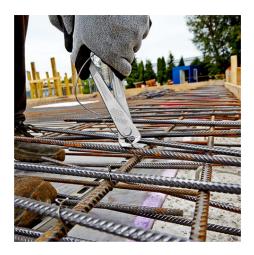

#### **High Leverage Concreters' Nipper**

High lever transmission

- 25% less effort required compared to conventional concreters' nippers of the same size
- Extra-slim form for tying deep mounted steel rods
- To lace concrete reinforcing steel with binding wire from a roll
- Wire is twisted and cut in a single pass
- High-leverage joint, minimising strain, even when thick binding wires are used
- The high damping of the cutting stroke on cutting through the binding wire reduces the strain on tendons and muscles
- Cutting edges additionally hardened; cutting edge hardness approx. 61 HRC